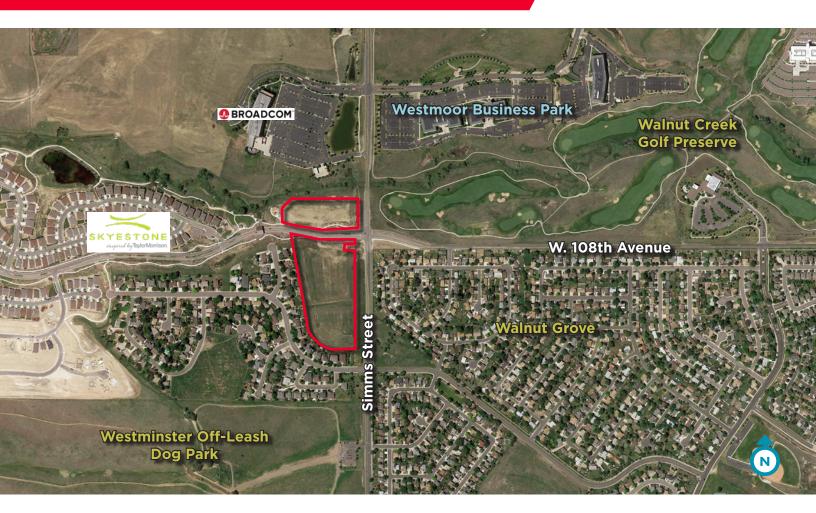

## **Skyestone Development Opportunity** Sale Price: Call Broker for Pricing

13.32 Acres is available at the front door to Skyestone, which is a master-planned community for active adults in Broomfield, Colorado. The site has excellent access off Simms Street and 108th Avenue, and is located in a thriving sub-area of the metro Denver market. Skyestone is the home to over 500 houses in a 55 and older project; uses that compliment this would be ideal for development. Please see reverse for aerial.

#### **Property Features**

Site 13.32 Acres

City / County Broomfield / Broomfield Mill Levy 149.092 Zoning PUD