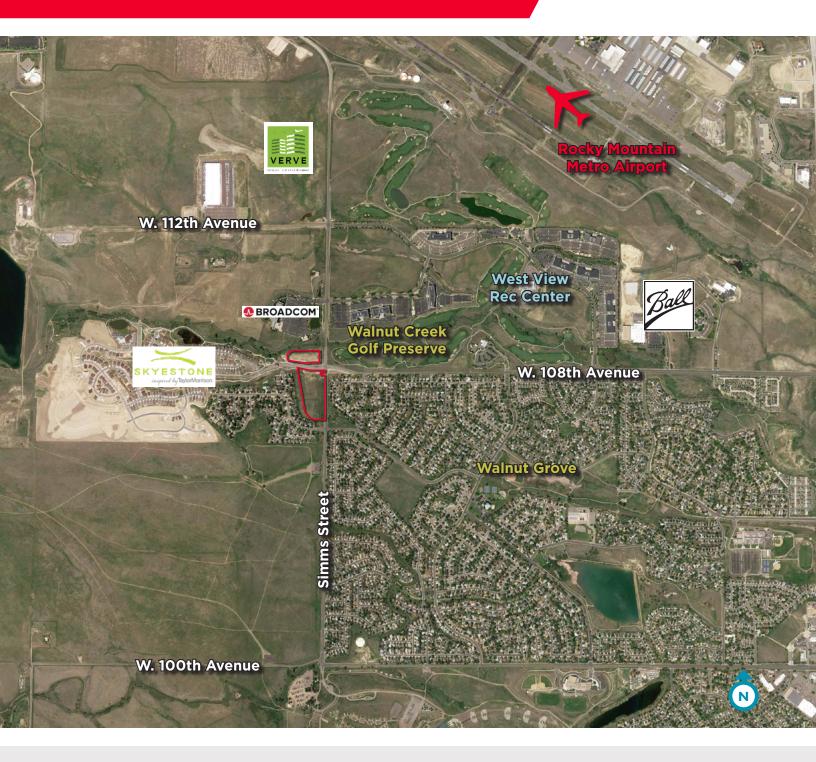

## **Skyestone Development Opportunity** Sale Price: Call Broker for Pricing

13.32 Acres is available at the front door to Skyestone, which is a master-planned community for active adults in Broomfield, Colorado. The site has excellent access off Simms Street and 108th Avenue, and is located in a thriving sub-area of the metro Denver market. Skyestone is the home to over 500 houses in a 55 and older project; uses that compliment this would be ideal for development. Please see reverse for aerial.