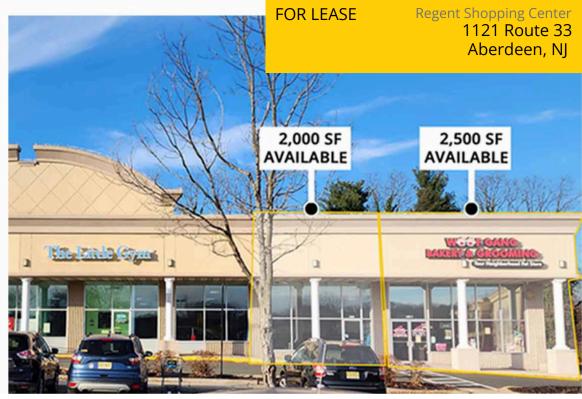

**AVAILABLE:** 

## 1,500 SF - 3,000 SF; 2,000 SF; & 2,500 SF (can be combined for 4,500 SF)

Join this busy neighborhood shopping center anchored by Stop & Shop, Famous Footwear, and local favorite DeMarco's! Other tenants include Smoothie King, Hand & Stone, The Little Gym, and Deka Lash. ShopRite is located across the street, and Livoti's Market is in an adjacent shopping center.