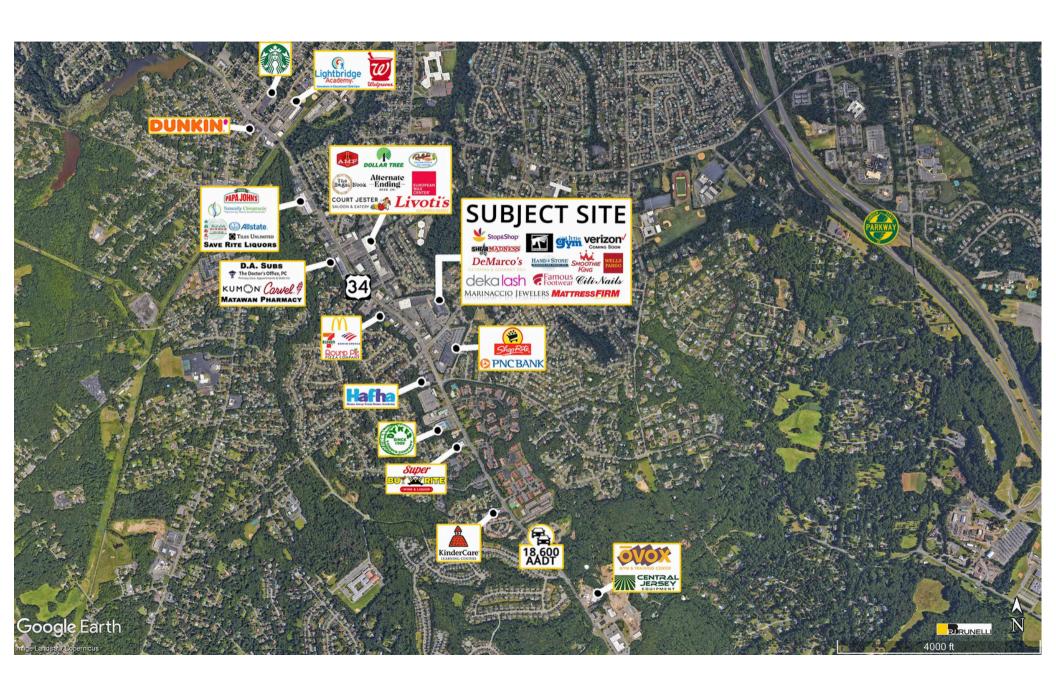

## 1,500 SF - 3,000 SF; 2,000 SF; & 2,500 SF (can be combined for 4,500 SF)

Join this busy neighborhood shopping center anchored by Stop & Shop, Famous Footwear, and local favorite DeMarco's! Other tenants include Smoothie King, Hand & Stone, The Little Gym, and Deka Lash. ShopRite is located across the street, and Livoti's Market is in an adjacent shopping center.

The subject site is located at the main intersection of Rt. 34 and Lloyd Rd., which connect into Marlboro, Holmdel, Colts Neck, and Old Bridge.

Inline units benefit from close proximity to Stop & Shop.

## **Traffic Counts**

| Route 34  | 18,600 Cars Per Day |
|-----------|---------------------|
| Lloyd Rd. | 15,146 Cars Per Day |