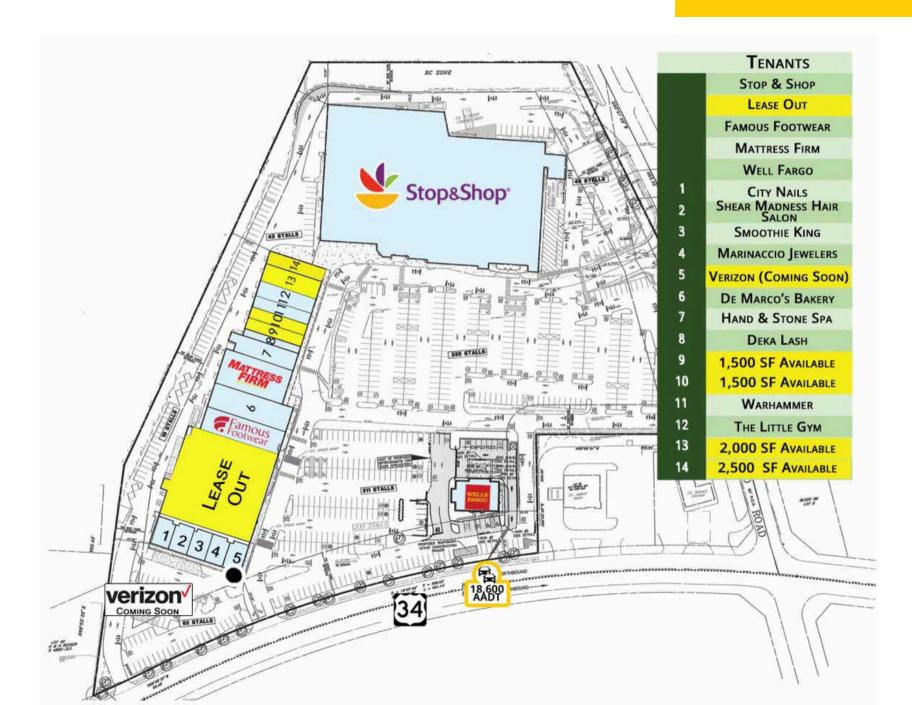

## 1,500 SF - 3,000 SF; 2,000 SF; & 2,500 SF (can be combined for 4,500 SF)

Join this busy neighborhood shopping center anchored by Stop & Shop, Famous Footwear, and local favorite DeMarco's! Other tenants include Smoothie King, Hand & Stone, The Little Gym, and Deka Lash. ShopRite is located across the street, and Livoti's Market is in an adjacent shopping center.

178,000 SF