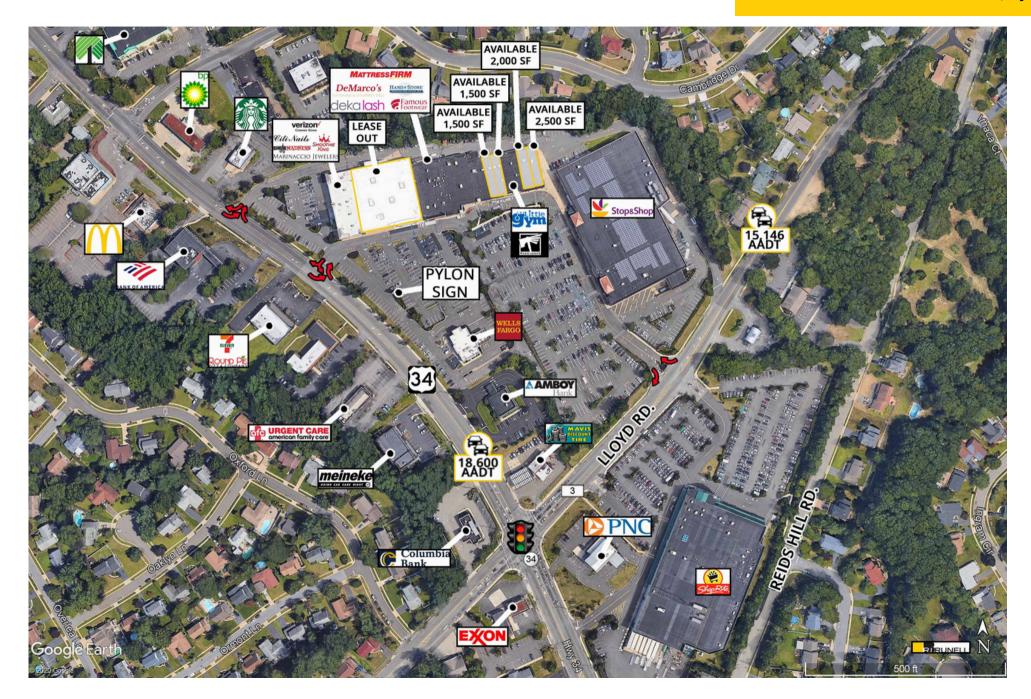

The subject site is located at the main intersection of Rt. 34 and Lloyd Rd., which connect into Marlboro, Holmdel, Colts Neck, and Old Bridge.

Inline units benefit from close proximity to Stop & Shop.

## **Traffic Counts**

| Route 34  | 18,600 Cars Per Day |
|-----------|---------------------|
| Lloyd Rd. | 15,146 Cars Per Day |