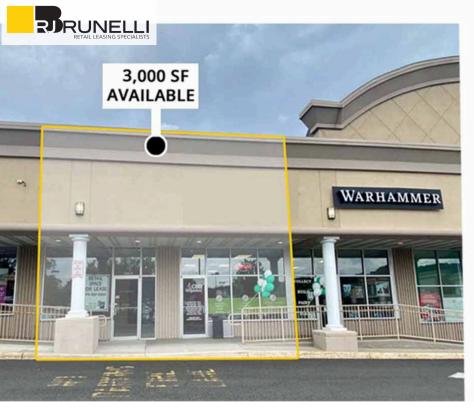

**AVAILABLE:** 

## 1,500 SF - 3,000 SF; 2,000 SF; & 2,500 SF (can be combined for 4,500 SF)

Join this busy neighborhood shopping center anchored by Stop & Shop, Famous Footwear, and local favorite DeMarco's! Other tenants include Smoothie King, Hand & Stone, The Little Gym, and Deka Lash. ShopRite is located across the street, and Livoti's Market is in an adjacent shopping center.