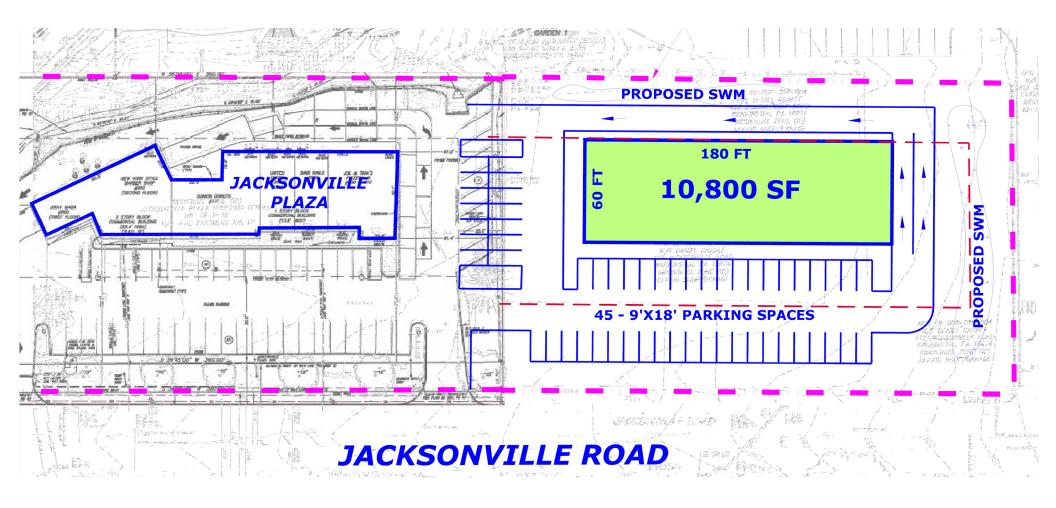

### PROPERTY DESCRIPTION

- Opportunity for Build to Suit/ Turn Key Lease Opportunity
- Size: 10,800+/- SF building
- Proposed Building Dimensions: 60' x 180'
- Lot: 1.23 acres
- Zoned: IO Industrial Office District
- Situated next to SEPTA
   Warminster Station which
   provides service to Center City
   Philadelphia, Temple University,
   Penn Medicine and various
   stops throughout Suburban
   Philadelphia
- Traffic Count: 15,662 VPD
- Demographics available upon request
- Just off Street Road, 4 miles to Route 611, 4.9 miles to I-276 (PA Turnpike) Willow Grove Interchange, 23 miles to Center City Philadelphia and the Ben Franklin Bridge