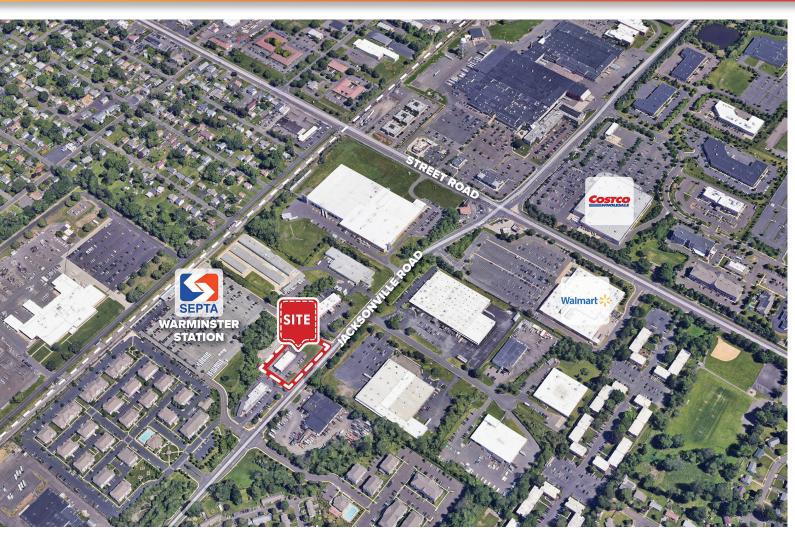

### PROPERTY DESCRIPTION

- Opportunity for Build to Suit/ Turn Key Lease Opportunity
- Size: 10,800+/- SF building
- Proposed Building Dimensions: 60' x 180'
- Lot: 1.23 acres
- Zoned: IO Industrial Office District
- Situated next to SEPTA
   Warminster Station which
   provides service to Center City
   Philadelphia, Temple University,
   Penn Medicine and various
   stops throughout Suburban
   Philadelphia
- Traffic Count: 15,662 VPD
- Demographics available upon request
- Just off Street Road, 4 miles to Route 611, 4.9 miles to I-276 (PA Turnpike) Willow Grove Interchange, 23 miles to Center City Philadelphia and the Ben Franklin Bridge