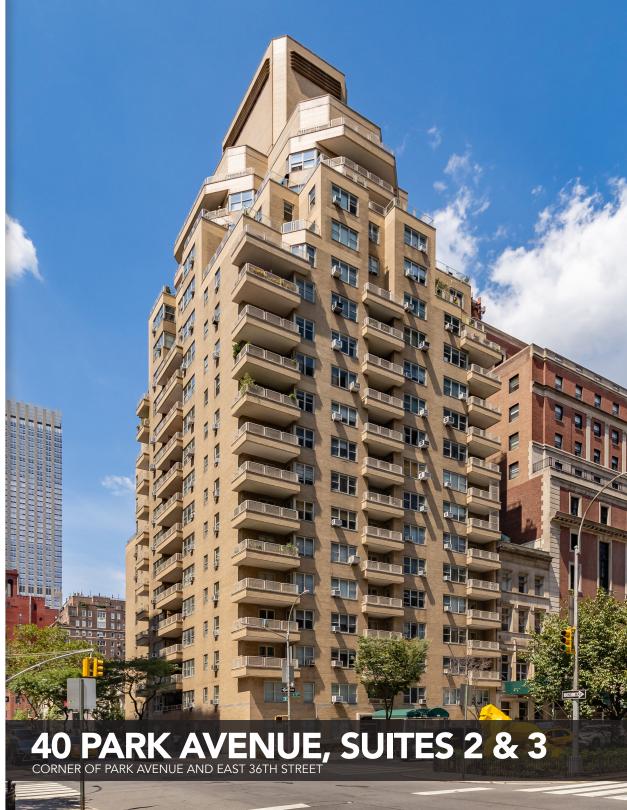

# MEDICAL/PROFESSIONAL OFFICES FOR LEASE

PRICE \$65/RSF

**APPROX SIZE** SUITE 2: 997+/- RSF (\$5,400/MO)

SUITE 3: 542+/- RSF (\$2,935/MO)

TERM NEGOTIABLE

POSSESSION IMMEDIATE