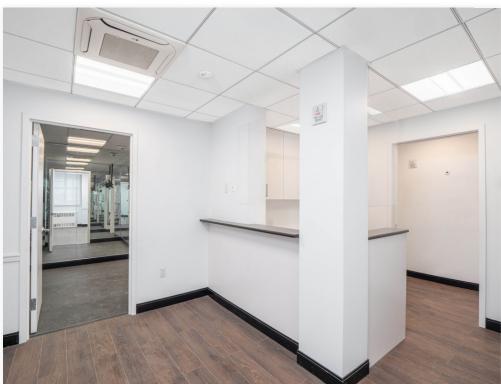

#### **LAYOUT** SUITE 2

- WAITING ROOM
- RECEPTION
- PROCEDURE ROOM
- FOUR EXAM ROOMS
- TWO RESTROOMS

#### **ADDITIONAL FEATURES**

- SHARED VESTIBULE STREET ENTRANCE ON EAST 36TH STREET
- PRISTINE INSTALLATION
- WINDOWS FACING PARK AVENUE AND EAST 36TH STREET
- ADAPTABLE TO ANY MEDICAL SPECIALTY

#### **LAYOUT** SUITE 3

- WAITING AND RECEPTION AREA
- LAB
- TWO EXAM ROOMS
- OFFICE/CONSULT
- RESTROOM

#### **ADDITIONAL FEATURES**

- SHARED VESTIBULE STREET ENTRANCE ON EAST 36TH STREET
- WINDOWS FACING EAST 36TH STREET
- ADAPTABLE TO ANY MEDICAL SPECIALTY