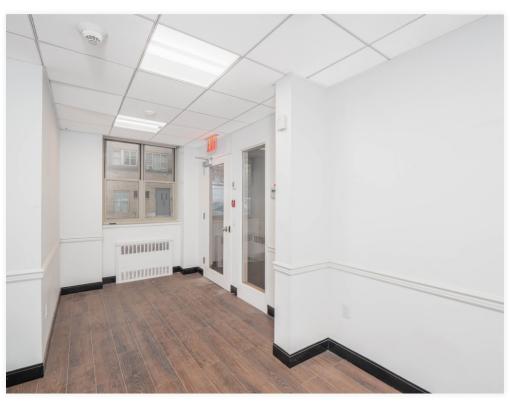

#### **LAYOUT** SUITE 2

- WAITING ROOM
- RECEPTION
- PROCEDURE ROOM
- FOUR EXAM ROOMS
- TWO RESTROOMS

#### **ADDITIONAL FEATURES**

- SHARED VESTIBULE STREET ENTRANCE ON EAST 36TH STREET
- PRISTINE INSTALLATION
- WINDOWS FACING PARK AVENUE AND EAST 36TH STREET
- ADAPTABLE TO ANY MEDICAL SPECIALTY

#### **LAYOUT** SUITE 3

- WAITING AND RECEPTION AREA
- LAB
- TWO EXAM ROOMS
- OFFICE/CONSULT
- RESTROOM

#### **ADDITIONAL FEATURES**

- SHARED VESTIBULE STREET ENTRANCE ON EAST 36TH STREET
- WINDOWS FACING EAST 36TH STREET
- ADAPTABLE TO ANY MEDICAL SPECIALTY