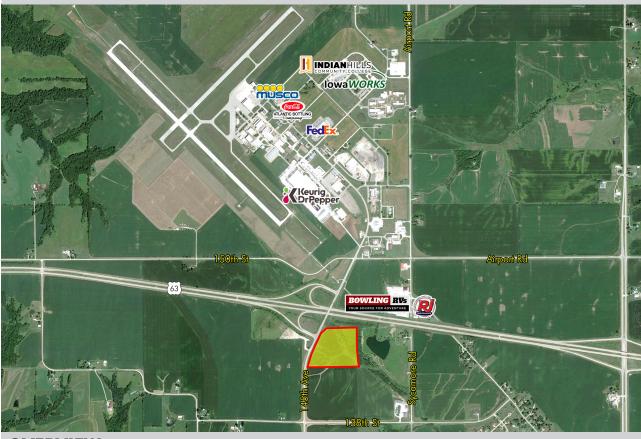

#### OVERVIEW

Up to 24 acres of land for sale on Highway 63. The land is located adjacent to the on/off

ramp near the Ottumwa airport and many industrial businesses. There are utilities at the site.

#### **FEATURES**

- Located just off the Exit 42 ramp on Eastbound Hwy 63
- Near Dr. Pepper, Coca Cola and Fed-Ex
- Utilities at the site