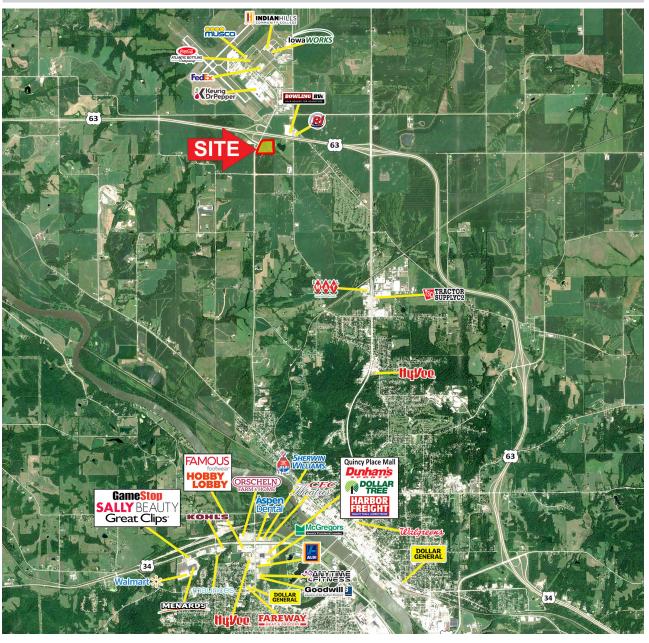

#### OVERVIEW

Up to 24 acres of land for sale on Highway 63. The land is located adjacent to the on/off

ramp near the Ottumwa airport and many industrial businesses. There are utilities at the site.

#### **FEATURES**

- Located just off the Exit 42 ramp on Eastbound Hwy 63
- Near Dr. Pepper, Coca Cola and Fed-Ex
- Utilities at the site