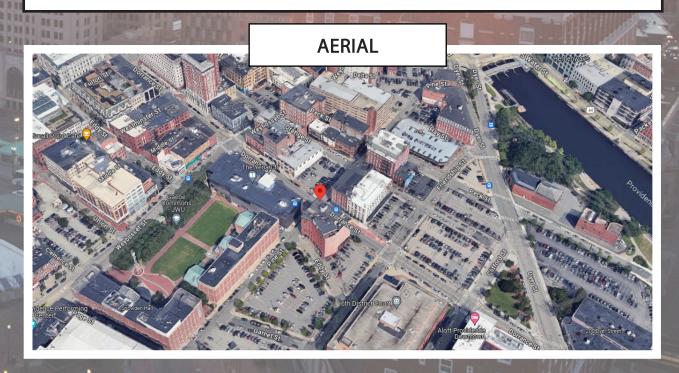

- Corner of Dorrance Street
  & Pine Street
- Next to Garrahy Courthouse
- Quick to all major highways
- Multiple Nearby Parking
  Options
- Downtown Amenities

CHRISTINA ROUSE | CROUSE@SREARI.COM | 401-331-9300 | 207-608-9895