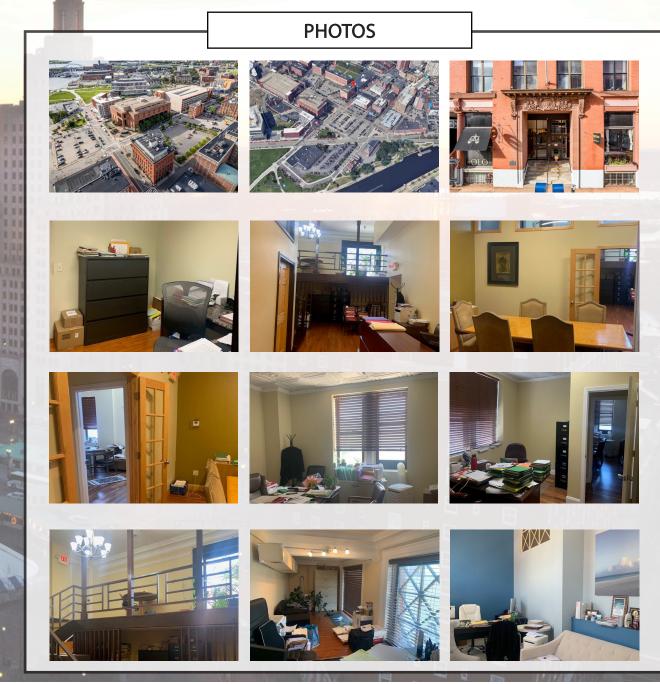

## 127 DORRANCE STREET, UNIT 8 PROVIDENCE - RHODE ISLAND

**PROPERTY DETAILS** 

- Masonic Temple Building
- 2,166± SF Office Condo
- Renovated 2018
- Seven (7) Private Offices
- Reception
- Break Room
- Conference Room