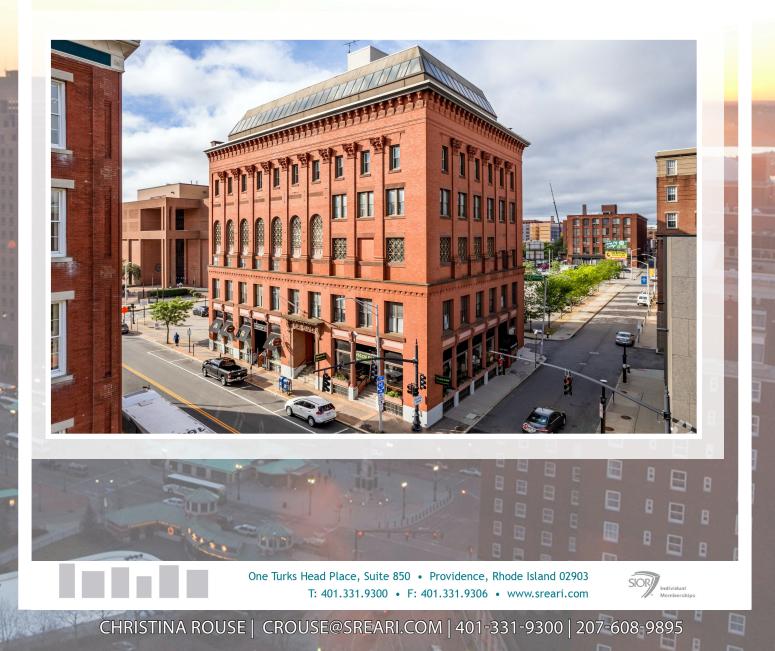

## 127 DORRANCE STREET, UNIT 8 PROVIDENCE - RHODE ISLAND

## 127 DORRANCE STREET, UNIT 8 PROVIDENCE - RHODE ISLAND

**PROPERTY DETAILS** 

- Masonic Temple Building
- 2,166± SF Office Condo
- Renovated 2018
- Seven (7) Private Offices
- Reception
- Break Room
- Conference Room

- Corner of Dorrance Street
  & Pine Street
- Next to Garrahy Courthouse
- Quick to all major highways
- Multiple Nearby Parking
  Options
- Downtown Amenities

CHRISTINA ROUSE | CROUSE@SREARI.COM | 401-331-9300 | 207-608-9895