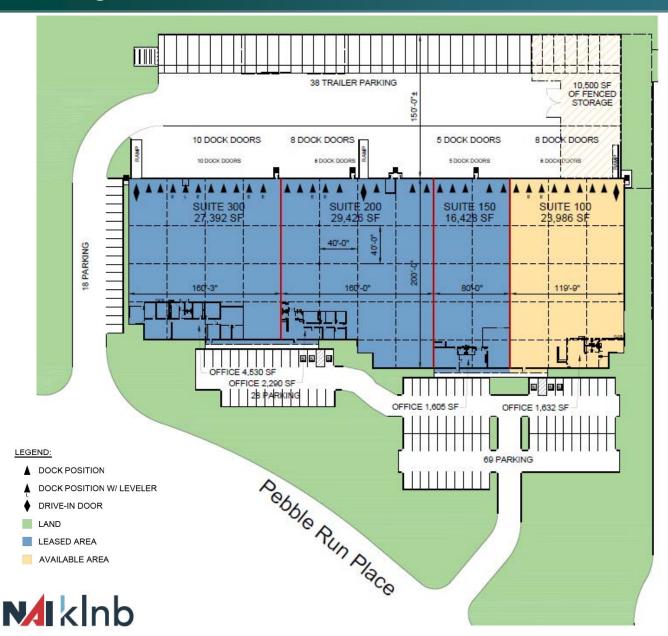

# **FACILITY**

- 23,986 SF available
- 1,632 SF office
- January 2025 availability
- Trailer parking/outside storage
- 24' clear height
- 40' x 40' column spacing
- 8 dock doors; 2 edge of docks; 1 drive-in
- 277/480 electric service; 200 amps
- Ample parking
- LED lighting
- ESFR sprinkler system