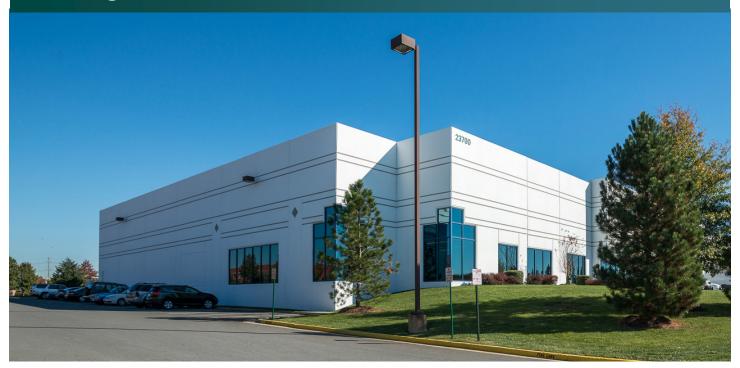

# Prologis Dulles Commerce Center

# 23700 Pebble Run Place Sterling, VA 20166 USA

# **FACILITY**

- 23,986 SF available
- 1,632 SF office
- January 2025 availability
- Trailer parking/outside storage
- 24' clear height
- 40' x 40' column spacing
- 8 dock doors; 2 edge of docks; 1 drive-in
- 277/480 electric service; 200 amps
- Ample parking
- LED lighting
- ESFR sprinkler system