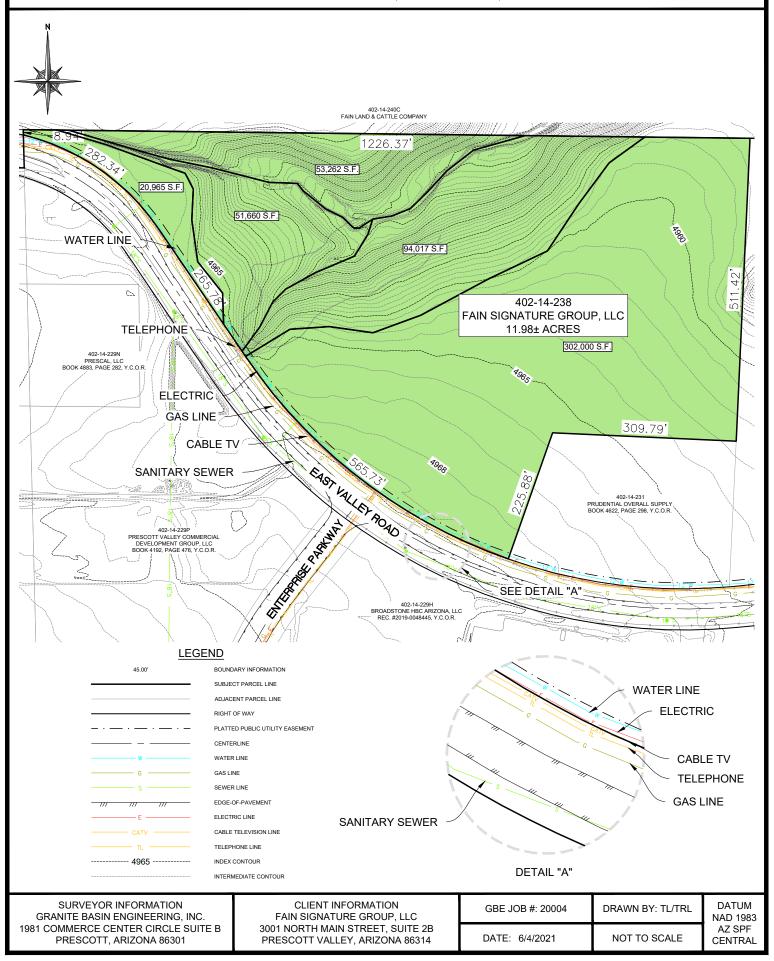

## 9974 E Valley Road Prescott Valley, Az 86314

Joshua Fowler 928-710-8072 Jack Fowler 928-899-1378

josh@jfowlercommercial.com jack@jfowlercommercial.com

## Easy Access to Hwy 69 and I17

- Easy Build
- Centrally Located
- 11.97 Acres; 521413.2 SF
- MLS# 1035248
- Parcel #: 402-14-238C & 402-14-238D
- \$3.50 per square foot

The information contained herein has been obtained from sources believed reliable while we do not doubt its accuracy, we have not verified it and make no guarantee, warranty or representation about it. It is your responsibility to independently confirm its accuracy and completeness Any projections, opinions, assumptions, or estimates used are for example only and do not represent the current or future performance of the property. The value of this transaction to you depends on tax and other factors which should be evaluated by your tax, financial, and legal advisors. You and your advisors should conduct a careful, independent investigation of the property to determine to your satisfaction

- ◆ Zoned: M1
- Vacant Lot
- Located in Big Sky Industrial Park
- Close to Amazon, Ace Hardware and Canyon Distribution facilities
- ◆ Utilities Available: Electric; City Water; City Sewer; Natural Gas; Cable; Phone

## 9974 EAST VALLEY ROAD - PARCEL EXHIBIT

SECTION 20, TOWNSHIP 14 NORTH, RANGE 1 EAST GILA AND SALT RIVER MERIDIAN, YAVAPAI COUNTY, ARIZONA