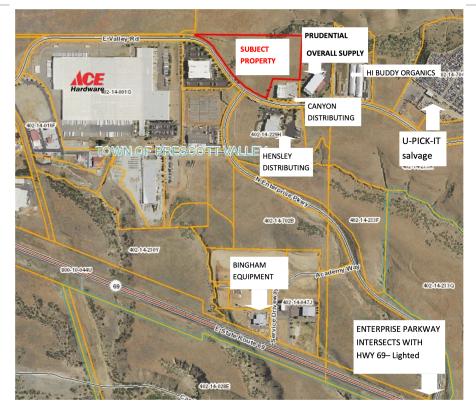

- ◆ Zoned: M1
- Vacant Lot
- Located in Big Sky Industrial Park
- Close to Amazon, Ace Hardware and Canyon Distribution facilities
- ◆ Utilities Available: Electric; City Water; City Sewer; Natural Gas; Cable; Phone

## 9974 EAST VALLEY ROAD - PARCEL EXHIBIT

SECTION 20, TOWNSHIP 14 NORTH, RANGE 1 EAST GILA AND SALT RIVER MERIDIAN, YAVAPAI COUNTY, ARIZONA