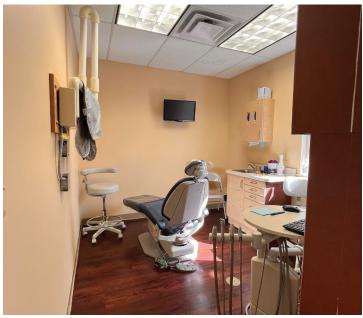

#### 1233 Haddonfield Berlin Road, Suite 6, Voorhees NJ

Property Description: D
Available: 2,
Condo Fee: \$3
Taxes: \$8
Sale Price: \$3

Comments:

Dental / Medical Condo

2,200 +/- SF \$360.37/ month \$8,400.00/ year

\$325,000.00 \$300,000.00

- Existing Dental fit out
- Excellent signage on Haddonfield Berlin Road
- Unit has open 2 story floor plan, with admin/ reception, 6 patient rooms, lab, second floor loft with kitchenette and office
- Ample parking on site