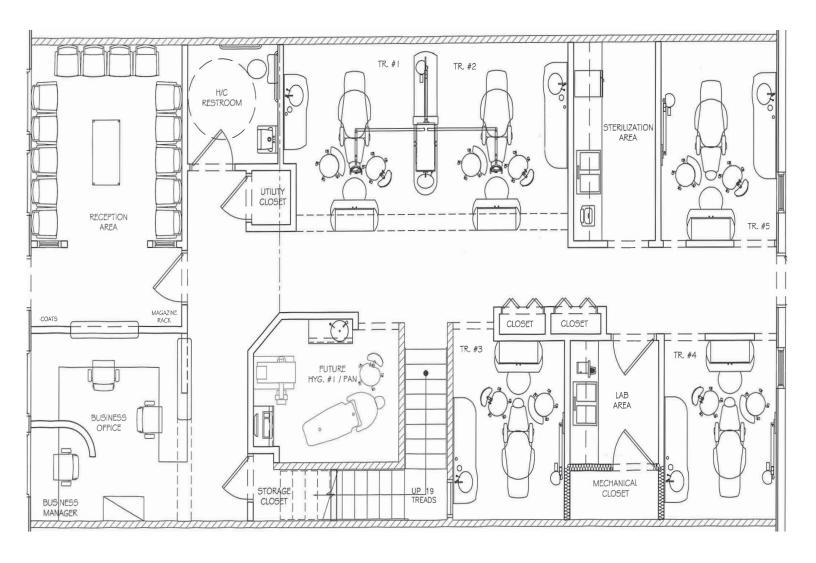

\$325,000.00 \$300,000.00

- Existing Dental fit out
- Excellent signage on Haddonfield Berlin Road
- Unit has open 2 story floor plan, with admin/ reception, 6 patient rooms, lab, second floor loft with kitchenette and office
- Ample parking on site

# 1233 Haddonfield Berlin Road, Suite 6, Voorhees NJ FLOOR PLAN

651 Route 73 North, Suite 111 • Marlton, NJ 08053 • Phone: (856) 985-9522 • Fax: (856) 985-9488