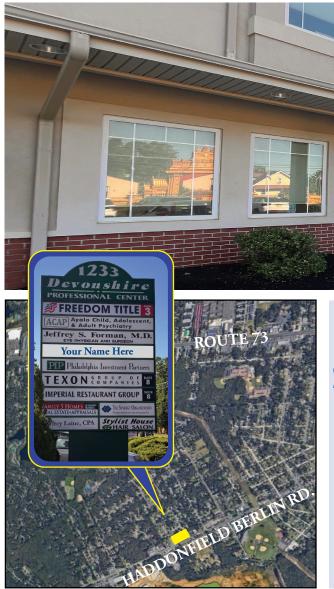

#### 1233 Haddonfield Berlin Road, Suite 6, Voorhees NJ

Property Description: D
Available: 2,
Condo Fee: \$3
Taxes: \$8
Sale Price: \$3

Comments:

Dental / Medical Condo

2,200 +/- SF \$360.37/ month \$8,400.00/ year

\$325,000.00 \$300,000.00

- Existing Dental fit out
- Excellent signage on Haddonfield Berlin Road
- Unit has open 2 story floor plan, with admin/ reception, 6 patient rooms, lab, second floor loft with kitchenette and office
- Ample parking on site