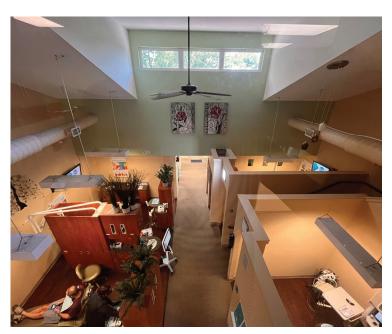

\$325,000.00 \$300,000.00

- Existing Dental fit out
- Excellent signage on Haddonfield Berlin Road
- Unit has open 2 story floor plan, with admin/ reception, 6 patient rooms, lab, second floor loft with kitchenette and office
- Ample parking on site