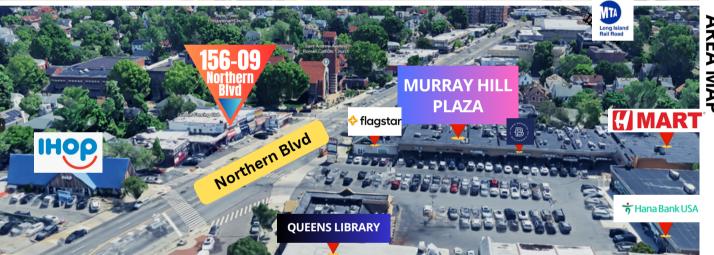

## **EXECUTIVE SUMMARY**

Location, Location, Location! Incredible investment opportunity located in North Flushing, primary business district on Northern Blvd. Across from Murray Hill Plaza shopping center holds H Mart, Flagstar Bank, HANA bank, Paris Baguette and many restaurants. This prime commercial property boasts 8,325 SF of rentable space featuring 3 stores plus 4 commercial offices and parking space. Fully tenants occupied.

Close to Broadway LIRR train station. Only a few minutes from Downtown Flushing.