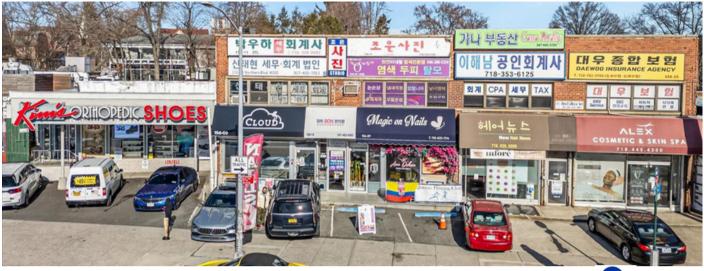

## **EXECUTIVE SUMMARY**

Location, Location, Location! Incredible investment opportunity located in North Flushing, primary business district on Northern Blvd. Across from Murray Hill Plaza shopping center holds H Mart, Flagstar Bank, HANA bank, Paris Baguette and many restaurants. This prime commercial property boasts 8,325 SF of rentable space featuring 3 stores plus 4 commercial offices and parking space. Fully tenants occupied.