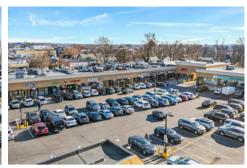

## **COMMERCIAL BUILDING - 3 STORES + 4 OFFICES**

**Asking Price: \$5,980,000** 

| Block / Lot                | 05272 / 0007 |
|----------------------------|--------------|
| Lot Dimensions             | 37 ' x 108'  |
| Lot SF                     | 4,033        |
| <b>Building Dimensions</b> | 37' x 75'    |
| Building SF                | 8,325        |
| Zoning                     | R5B, C2-2    |
| Stories                    | 2            |
| Roof Height                | 25'          |
| Year Built                 | 1962         |
| Year Last Altered          | 2009         |
| Property Tax               | \$61,069     |

## **EXECUTIVE SUMMARY**

Location, Location, Location! Incredible investment opportunity located in North Flushing, primary business district on Northern Blvd. Across from Murray Hill Plaza shopping center holds H Mart, Flagstar Bank, HANA bank, Paris Baguette and many restaurants. This prime commercial property boasts 8,325 SF of rentable space featuring 3 stores plus 4 commercial offices and parking space. Fully tenants occupied.