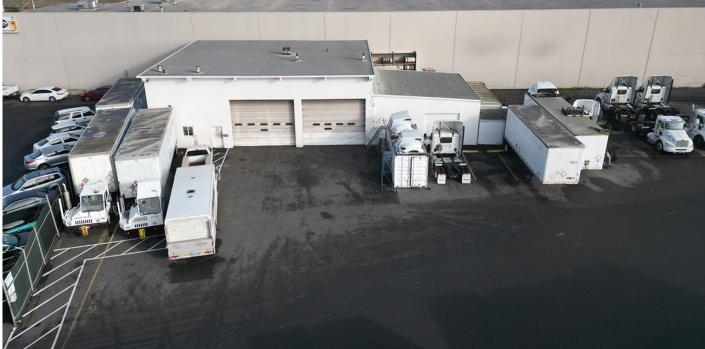

#### FOR SALE OR LEASE \$8,295,000 (Existing tenant relocating to larger facility) DOCK 9,500± SF 52 loading positions OFFICE 3,150± SF Portland SHOP 2,800± SF 1 enclosed bay

1 canopy bay

## 诺 SITE 4.93± ACRES

- Asphalt paved with concrete dock aprons & dolly pads
  - Fenced & lit