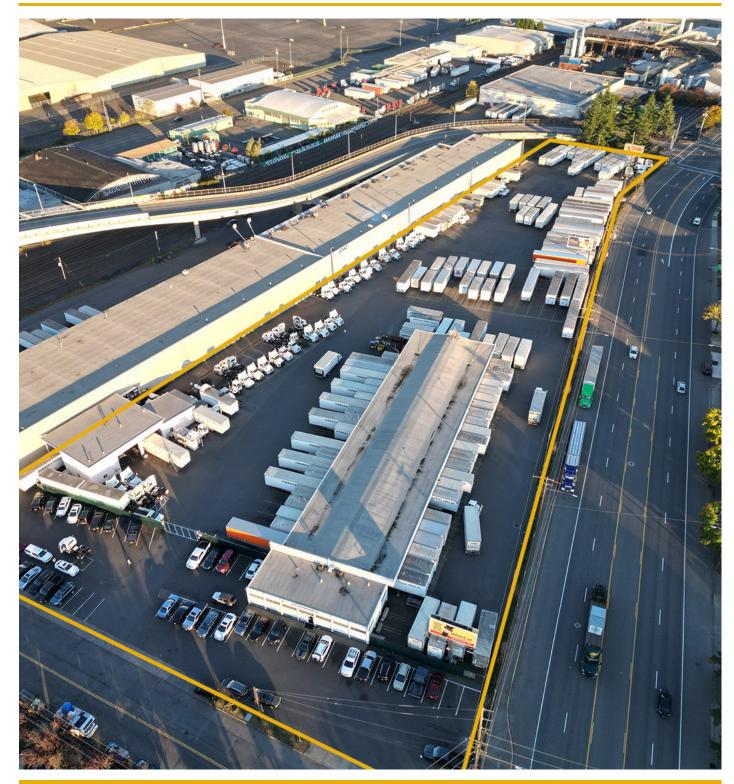

#### 3182 NW 26th Avenue, Portland, OR

## 诺 SITE 4.93± ACRES

- Asphalt paved with concrete dock aprons & dolly pads
  - Fenced & lit