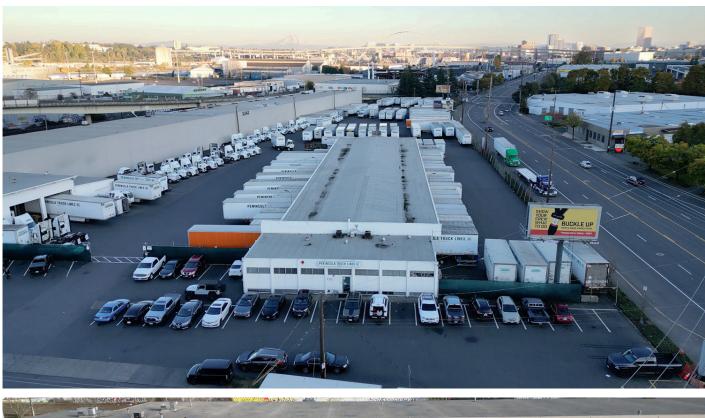

### **52 DOOR CROSS-DOCK ON 4.9± ACRES**

Transportation Real Estate Specialists Since 1983

#### 3182 NW 26th Avenue, Portland, OR

#### FOR SALE OR LEASE \$8,295,000 (Existing tenant relocating to larger facility) DOCK 9,500± SF 52 loading positions OFFICE 3,150± SF Portland SHOP 2,800± SF 1 enclosed bay

1 canopy bay

## 诺 SITE 4.93± ACRES

- Asphalt paved with concrete dock aprons & dolly pads
  - Fenced & lit