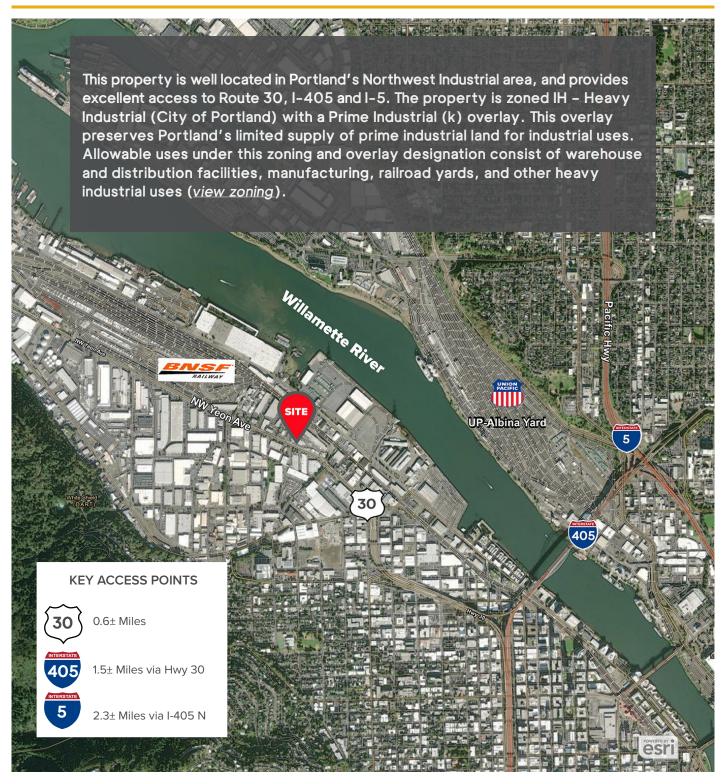

#### 3182 NW 26th Avenue, Portland, OR

## 诺 SITE 4.93± ACRES

- Asphalt paved with concrete dock aprons & dolly pads
  - Fenced & lit