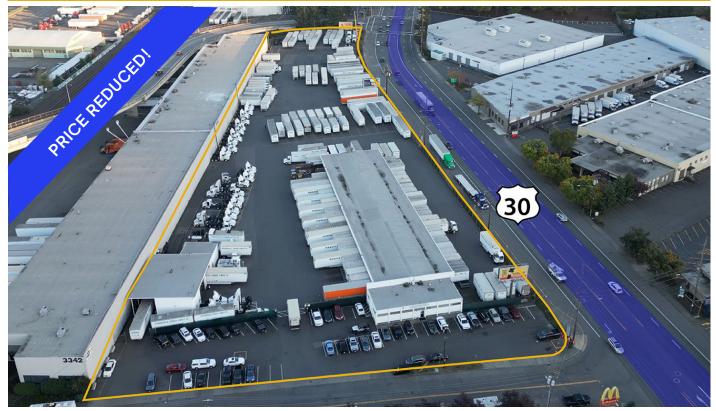

### **52 DOOR CROSS-DOCK ON 4.9± ACRES**

Transportation Real Estate Specialists Since 1983

#### 3182 NW 26th Avenue, Portland, OR

#### FOR SALE OR LEASE \$8,295,000 (Existing tenant relocating to larger facility) DOCK 9,500± SF 52 loading positions OFFICE 3,150± SF Portland SHOP 2,800± SF 1 enclosed bay

1 canopy bay

## 诺 SITE 4.93± ACRES

- Asphalt paved with concrete dock aprons & dolly pads
  - Fenced & lit