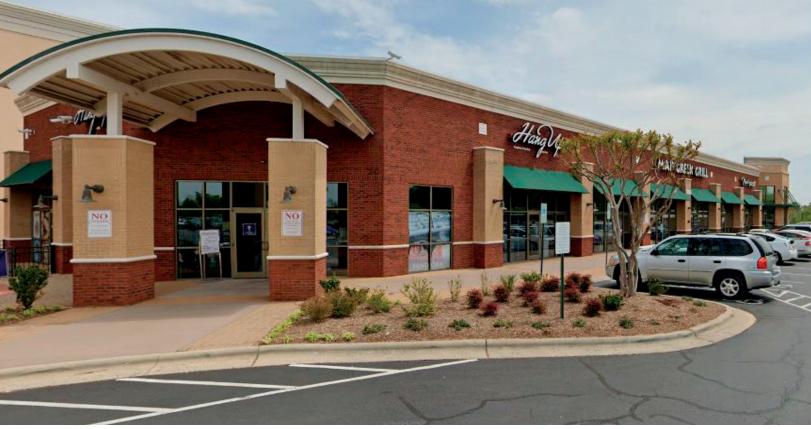

## Palladium at Deep River

A Premier Piedmont Triad Shopping Destination

5836 Samet Drive - High Point, NC

## **Property Features**

- Space 165: 4,460 SF Available (floor plan below)
- Space offers terrific visibility with prominent tenant signage and Wendover Avenue Monument options
- High foot traffic with multiple food and drink options
- Diverse retail and services include clothing, specialty medical, spa services, specialty dining
- 33,000 VPD (Wendover/Samet) & 32,000 VPD (Samet and Hwy. 68)