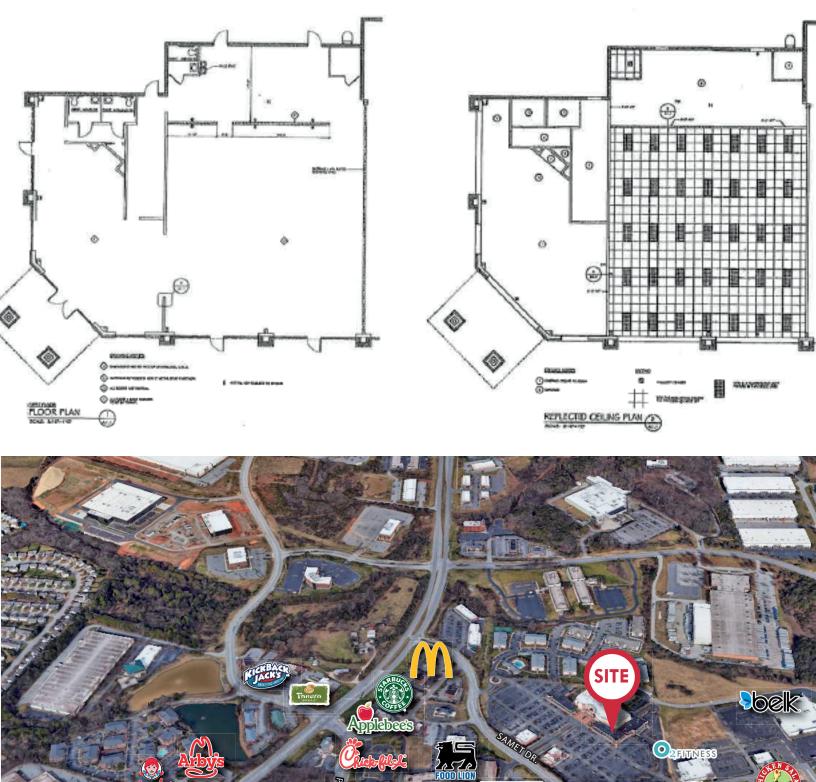

## **Property Features**

- Space 165: 4,460 SF Available (floor plan below)
- Space offers terrific visibility with prominent tenant signage and Wendover Avenue Monument options
- High foot traffic with multiple food and drink options
- Diverse retail and services include clothing, specialty medical, spa services, specialty dining
- 33,000 VPD (Wendover/Samet) & 32,000 VPD (Samet and Hwy. 68)

## Surrounding Tenants Include:

| Belk         | Nothing Bundt Cakes |
|--------------|---------------------|
| Olive Garden | Triad Day Spa       |
| Hand & Stone | Buffalo Wild Wings  |

Nancy Cox 336 686 5388