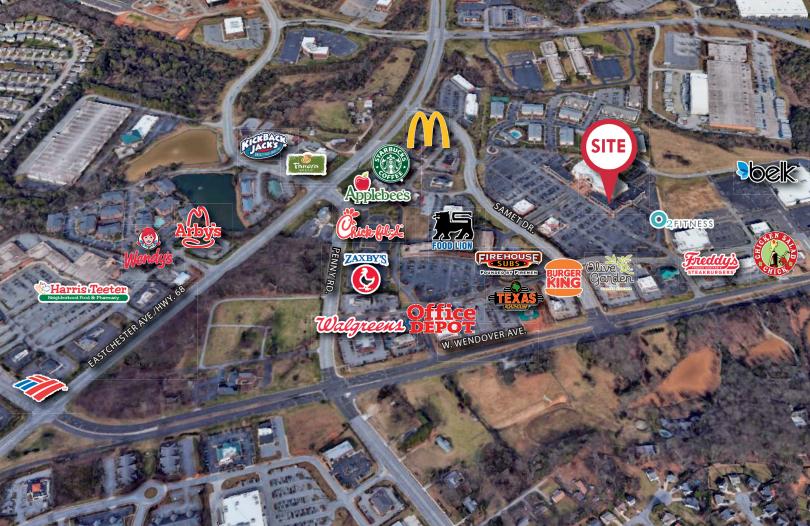

## Palladium at Deep River

A Premier Piedmont Triad Shopping Destination

5836 Samet Drive - High Point, NC

## **Property Features**

- Space 165: 4,460 SF Available (floor plan below)
- Space offers terrific visibility with prominent tenant signage and Wendover Avenue Monument options
- High foot traffic with multiple food and drink options
- Diverse retail and services include clothing, specialty medical, spa services, specialty dining
- 33,000 VPD (Wendover/Samet) & 32,000 VPD (Samet and Hwy. 68)

## Surrounding Tenants Include:

| Belk         | Nothing Bundt Cakes |
|--------------|---------------------|
| Olive Garden | Triad Day Spa       |
| Hand & Stone | Buffalo Wild Wings  |

Nancy Cox 336 686 5388