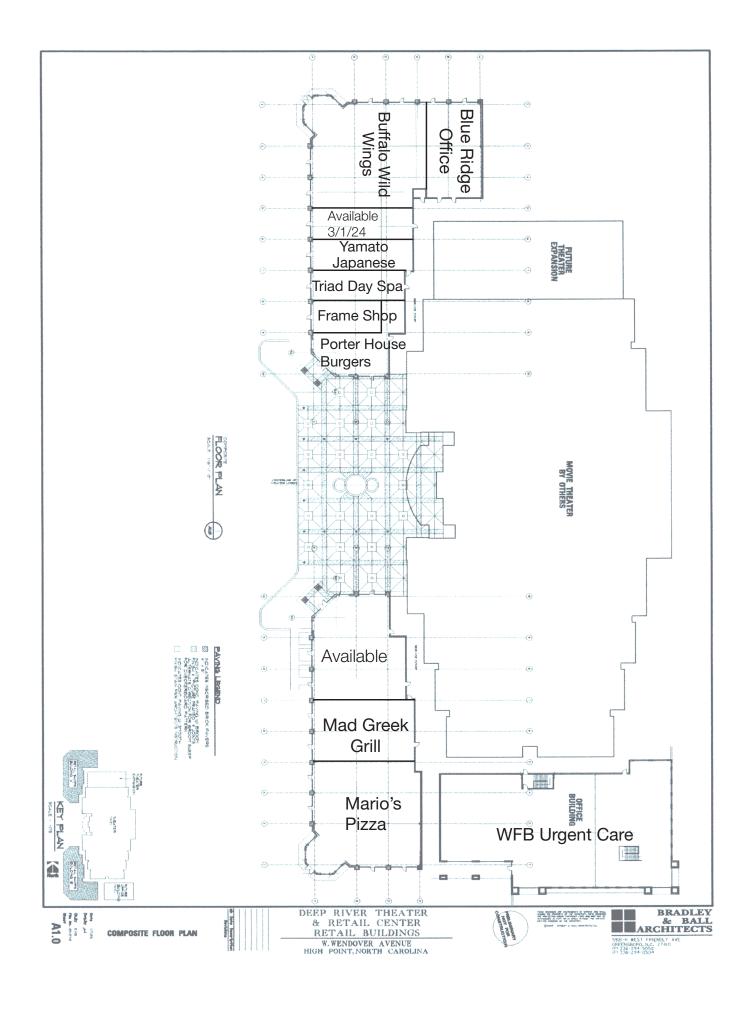

## **Property Features**

- Space 165: 4,460 SF Available (floor plan below)
- Space offers terrific visibility with prominent tenant signage and Wendover Avenue Monument options
- High foot traffic with multiple food and drink options
- Diverse retail and services include clothing, specialty medical, spa services, specialty dining
- 33,000 VPD (Wendover/Samet) & 32,000 VPD (Samet and Hwy. 68)

## Surrounding Tenants Include:

| Belk         | Nothing Bundt Cakes |
|--------------|---------------------|
| Olive Garden | Triad Day Spa       |
| Hand & Stone | Buffalo Wild Wings  |

Nancy Cox 336 686 5388