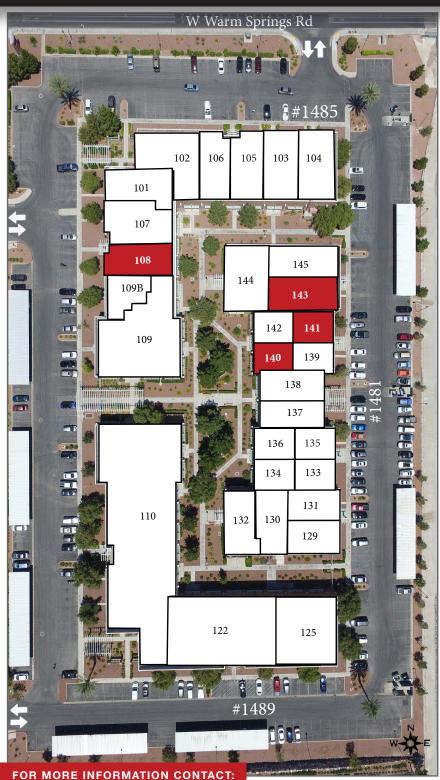

### AVAILABLE SUITE(S)

| SUITE     | SIZE   | TENANT                    |
|-----------|--------|---------------------------|
| 1481-129  | 1,527  | Angela Stueber            |
| 1481-130  | 1,807  | JR Consulting Inc         |
| 1481-131  | 1,511  | Dr Christo Hadjiev        |
| 1481-132  | 1,488  | Peddieson & Davis         |
| 1481-133  | 1,179  | Pinnacle Therapeutic      |
| 1481-134  | 1,179  | Green Valley Law Group    |
| 1481-135  | 1,121  | Everest Home Health       |
| 1481-136  | 1,121  | Mothers Choice Midwifery  |
| 1481-137  | 1,655  | Green Valley Club         |
| 1481-138  | 1,655  | GO Therapy                |
| 1481-139  | 1,128  | Wilwin Services           |
| 1481-140  | 1,126  | AVAILABLE                 |
| 1481-141  | 1,179  | AVAILABLE                 |
| 1481-142  | 1,179  | Akana                     |
| 1481-143  | 1,915  | AVAILABLE (Shell)         |
| 1481-144  | 2,520  | Designated Defense        |
| 1481-145  | 1,952  | Jiu-Jitsu Academy         |
| 1485-101  | 2,128  | Alan Sevy MD              |
| 1485-102  | 2,911  | Kenneth E Fatkin          |
| 1485-103  | 2,288  | Gerald Casas MD Ltd       |
| 1485-104  | 2,024  | Michael E Hughes DDS      |
| 1485-105  | 2,100  | Fingerprinting Express    |
| 1485-106  | 2,000  | Doyle & Rastegar-Lari     |
| 1485-107  | 2,465  | Nevada Community Mgmt     |
| 1485-108  | 1,981  | AVAILABLE (Shell)         |
| 1485-109  | 5,948  | State of NV Dept of Admin |
| 1485-109B | 1,074  | Facial Expressions        |
| 1489-110  | 14,533 | Henderson Executive       |
| 1489-122  | 7,276  | Davita Green Valley       |
| 1489-125  | 3,026  | The Day Chiropractic      |