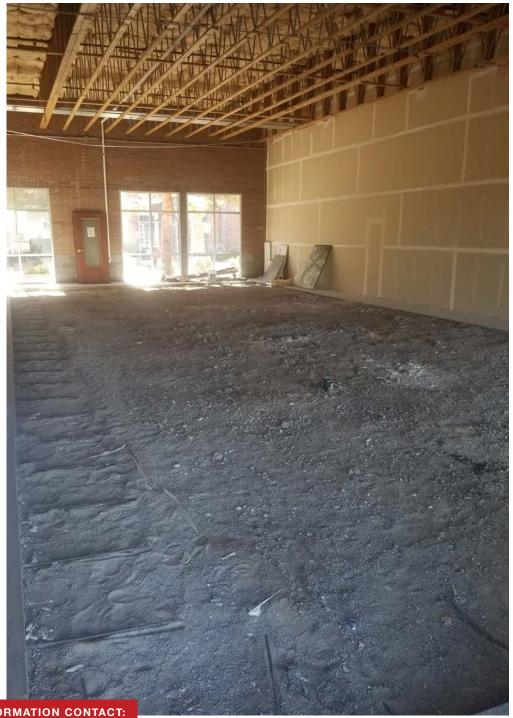

# **AUGUSTA PARK**

**PARK-LIKE SETTING OFFICE COMPLEX** 

1481, 1485, 1489 W Warm Springs Road | Henderson, NV 89014

1481 W Warm Springs Rd - SUITE 143 (1,915 SF) - Asking Rate: \$1.55/sf