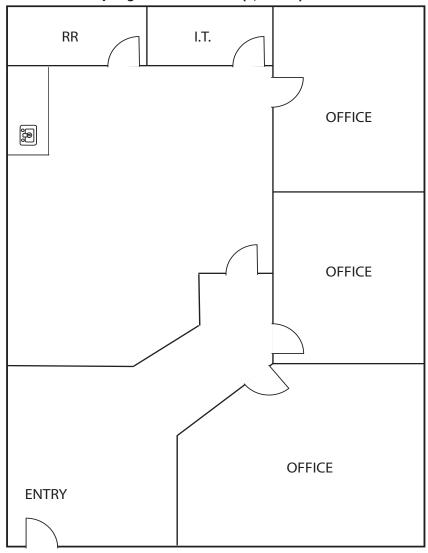

#### FLOOR PLAN

#### 1481 W Warm Springs Rd - SUITE 140 (1,126 SF)

Floor plan is not to exact scale. It is intended for general information purposes only.

FOR MORE INFORMATION CONTACT:

GERI JAMESON | NV Lic # S.0190514

o: 702.787.0123 | c: 702.907.0767 | leasing@virtusco.com