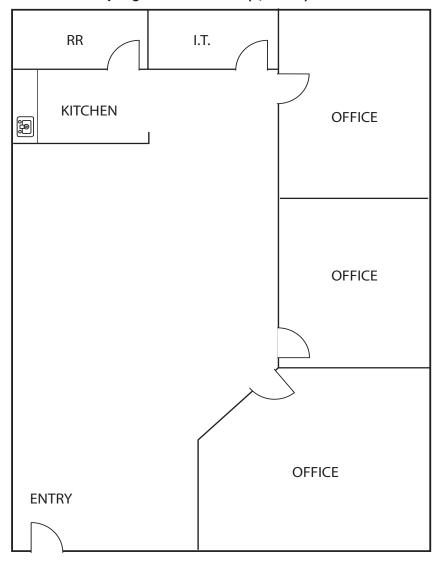

#### FLOOR PLAN

#### 1481 W Warm Springs Rd - SUITE 140 (1,126 SF)

Floor plan is not to exact scale. It is intended for general information purposes only.

FOR MORE INFORMATION CONTACT:

GERI JAMESON | NV Lic # S.0190514

o: 702.787.0123 | c: 702.907.0767 | leasing@virtusco.com