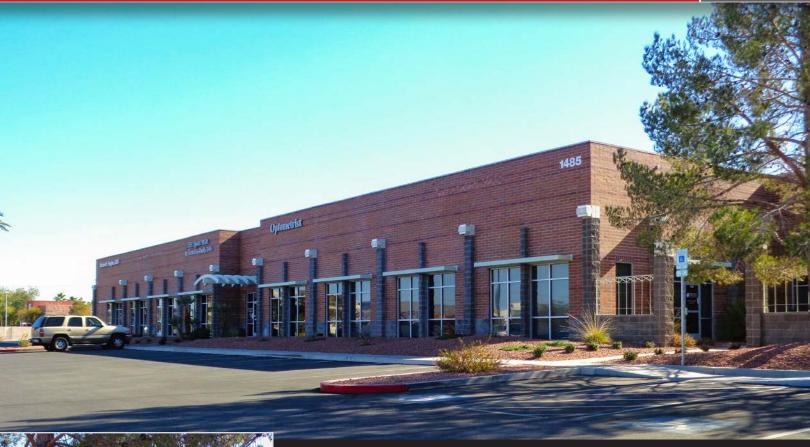

# **AUGUSTA PARK**

1481, 1485, 1489 W Warm Springs Road | Henderson, NV 89014

#### PROPERTY DESCRIPTION

**AUGUSTA PARK** is a high profile  $\pm 75,000$  sf 1-story office complex located on West Warm Springs Road, just a block west of Stephanie Street. From the all-brick construction to the lush park-like setting, Augusta Park provides arguably some of the finest office spaces available in the Henderson submarket, and at affordable rates.