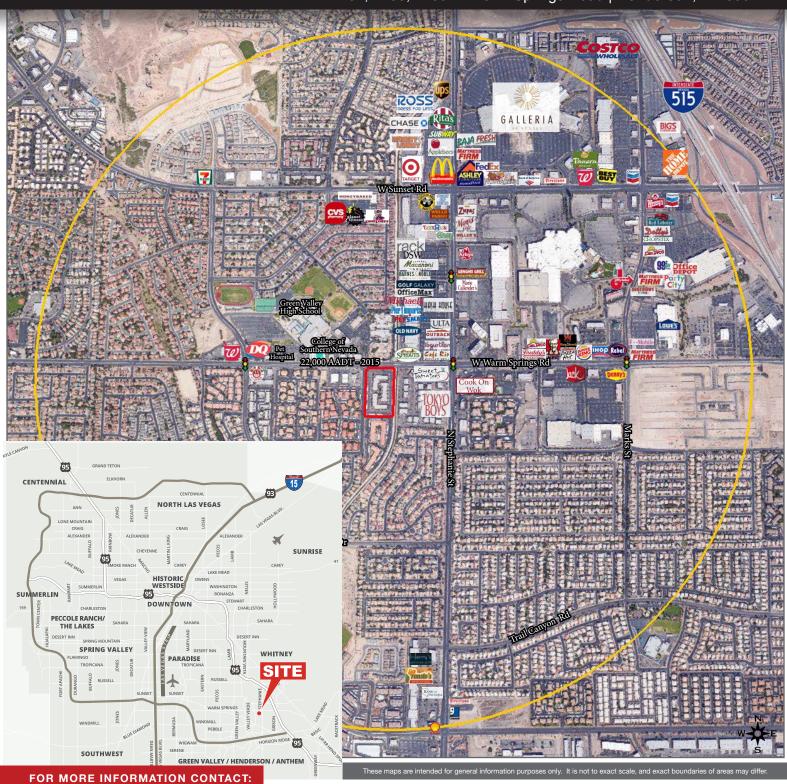

#### PROPERTY HIGHLIGHTS

- · FREE RENT INCENTIVES (conditions apply).
- · Tenant improvement packages available (conditions apply).
- Only 1.5 miles from I-515 via North Stephanie Street and West of Sunset Road (approx 6 min), and 2.1 miles from I-215 via Stephanie Street (approx 5 min).
- · Great mix of medical, dental, legal, and other professional tenants.
- · Large secluded courtyard with nice landscaping.