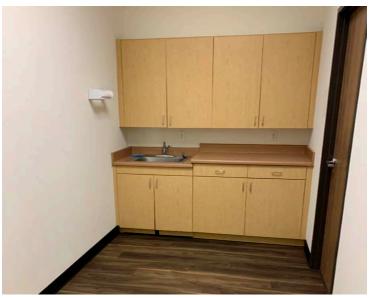

# **AUGUSTA PARK**

**PARK-LIKE SETTING OFFICE COMPLEX** 

1481, 1485, 1489 W Warm Springs Road | Henderson, NV 89014

1485 W Warm Springs Rd - SUITE 108 (1,981 SF) - Asking Rate: \$2.00/sf

FOR MORE INFORMATION CONTACT: