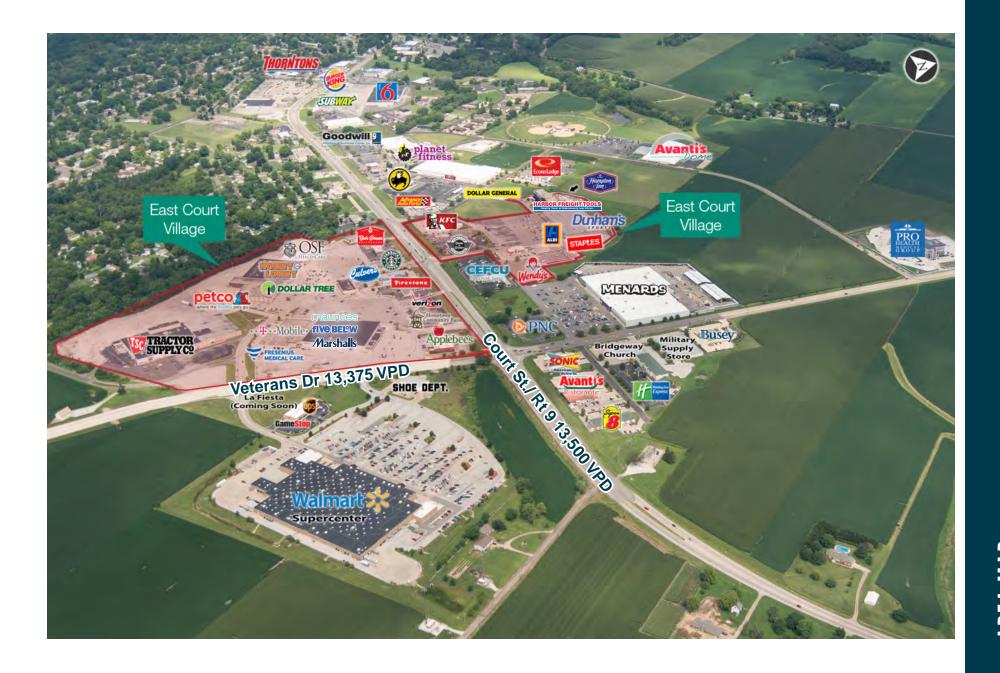

#### Features

- Power Center located at the intersection of Court Street/
  Route 9 and Veterans Drive which connects to other central IL major markets
- Business Development District with village tax incentives for future tenants
- Join Tractor Supply Co, Hobby Lobby, Petco, Harbor Freight Tools and Dunham's Sports with anchor, junior anchor and small shop opportunities
- This center is shadow anchored by Walmart Supercenter and Menards and near the Avanti's Sports Dome and four hotels

## **AREA MAP**

### EAST COURT VILLAGE