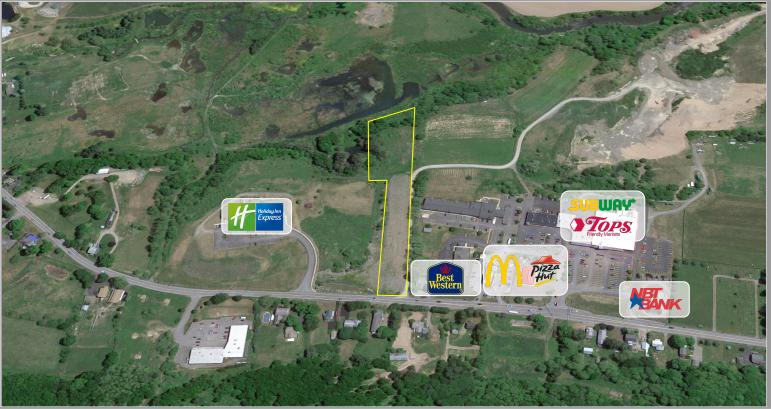

## **PROPERTY HIGHLIGHTS**

Parcel Size: 4 ± acres Zoning: Site plan review Tax Parcel ID: Portion of 162.00-1-53.01 Sale Price: \$399,000.00 CAM/INS/Taxes: TBD **Comments:** Re-development site located between the Holiday Inn Express and Best Western hotel. In close proximity to Cooperstown Fun and Dreams Parks. Access and easement required for rear parcel access. 600' ± to The Commons Plaza. 4 miles to to the Village of Cooperstown.