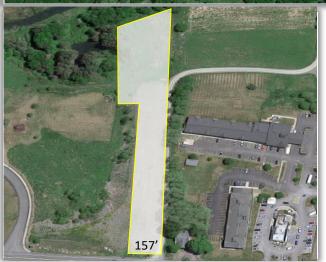

## **PROPERTY HIGHLIGHTS**

Parcel Size: 4 ± acres Zoning: Site plan review Tax Parcel ID: Portion of 162.00-1-53.01 Sale Price: \$399,000.00 CAM/INS/Taxes: TBD **Comments:** Re-development site located between the Holiday Inn Express and Best Western hotel. In close proximity to Cooperstown Fun and Dreams Parks. Access and easement required for rear parcel access. 600' ± to The Commons Plaza. 4 miles to to the Village of Cooperstown.