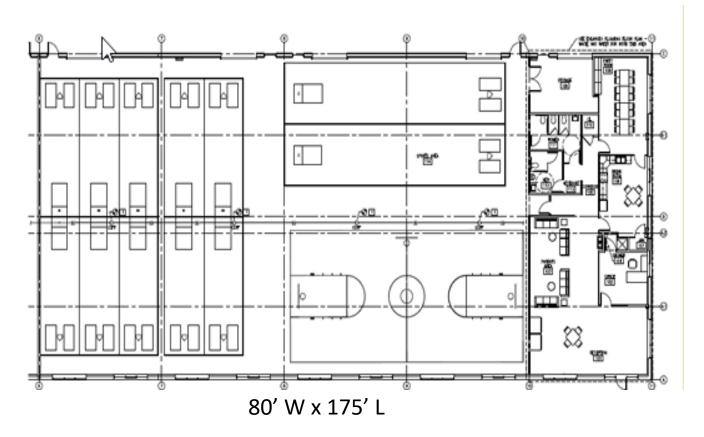

Zoning: IX -3
- Ten 10 x 10 roll up doors
- Parking: 65 unassigned spaces
- Note: Brewery Tenant owns the building. Will negotiate extended lease term with
  Offer
- Contact broker for pricing guidance and lease information.

Stacy Milburn, CCIM, Cell: 919-637-6697 Milburn Commercial Partners, LLC

COMMERCIAL PARTNERS, LLC

## 28,000 SF Flex / Warehouse for Sale - Raleigh, NC







Stacy Milburn, CCIM, Cell: 919-637-6697 Milburn Commercial Partners, LLC



## 28,000 SF Flex / Warehouse for Sale - Raleigh, NC

### 3201 Northside Drive, Raleigh NC

11,200 SF Brewery Floorplan



80' W x 140' L





Stacy Milburn, CCIM, Cell: 919-637-6697 Milburn Commercial Partners, LLC COMMERCIAL PARTNERS, LLC

## 28,000 SF Flex / Warehouse for Sale - Raleigh, NC

## 14,000 SF Sports Training Floor Plan









## 28,000 SF Flex / Warehouse for Sale – Raleigh, NC

## 2,755 SF Office Floorplan



80' W x 35' L



Stacy Milburn, CCIM, Cell: 919-637-6697 Milburn Commercial Partners, LLC



## Raleigh Market Data



Raleigh is in the heart of the Research Triangle of North Carolina-a city known for its fast growth and resilient nature. This East Coast hub is a Top 10 Market to Watch, undergoing a multi-billion-dollar upgrade by adding mixed-use office space, transit, retail, lodging, and more.

Between the moderate year-round climate, businessfriendly environment, capital city status, and historic reputation for business collaboration, we're in the business - of growing business.

#### TOP INDUSTRIES



Advanced Manufacturing



Clean



STATE-WIDE WORKFORCE





5 Million

**HEADQUARTERS HAP