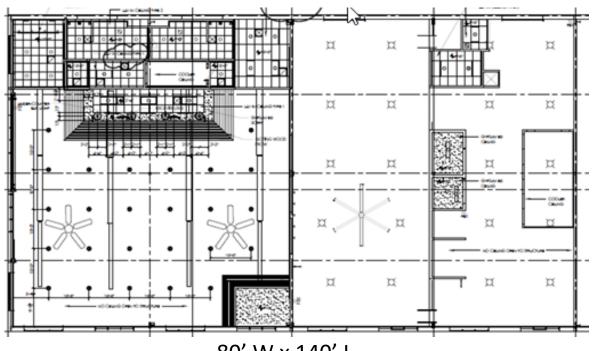

### 3201 Northside Drive, Raleigh NC

11,200 SF Brewery Floorplan

80' W x 140' L

Stacy Milburn, CCIM, Cell: 919-637-6697 Milburn Commercial Partners, LLC COMMERCIAL PARTNERS, LLC