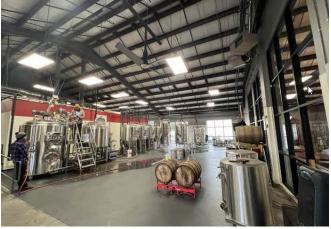

# Flex / Warehouse Building in Raleigh, NC Fully Leased - NNN

- Fully leased 28,000 SF single story building.
- NNN Tenants include a brewery (11,200 SF), sports training group (14,000 SF) and communications firm (2,755 SF)
- Ideal location off Gresham Avenue, just north of I-540
- Year Built: 2008
- Acreage: 2.04. Zoning: IX -3
- Ten 10 x 10 roll up doors
- Parking: 65 unassigned spaces
- Note: Brewery Tenant owns the building. Will negotiate extended lease term with
  Offer
- Contact broker for pricing guidance and lease information.