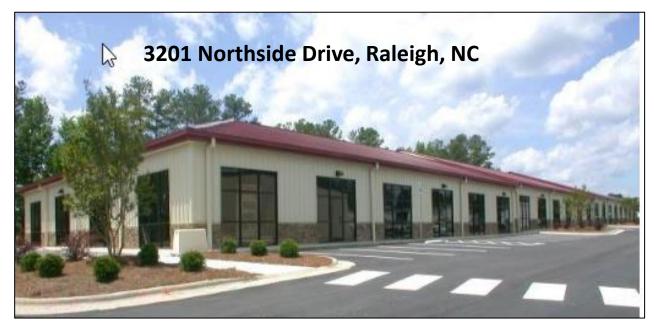

# Flex / Warehouse Building in Raleigh, NC Fully Leased - NNN

- Fully leased 28,000 SF single story building.
- NNN Tenants include a brewery (11,200 SF), sports training group (14,000 SF) and communications firm (2,755 SF)
- Ideal location off Gresham Avenue, just north of I-540
- Year Built: 2008
- Acreage: 2.04. Zoning: IX -3
- Ten 10 x 10 roll up doors
- Parking: 65 unassigned spaces
- Note: Brewery Tenant owns the building. Will negotiate extended lease term with
  Offer
- Contact broker for pricing guidance and lease information.

## 28,000 SF Flex / Warehouse for Sale - Raleigh, NC

Stacy Milburn, CCIM, Cell: 919-637-6697 Milburn Commercial Partners, LLC

## 28,000 SF Flex / Warehouse for Sale - Raleigh, NC