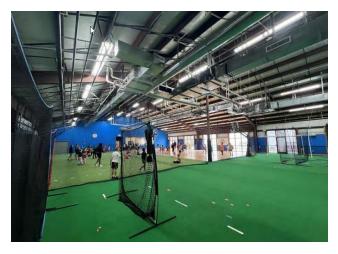

# Flex / Warehouse Building in Raleigh, NC Fully Leased - NNN

- Fully leased 28,000 SF single story building.
- NNN Tenants include a brewery (11,200 SF), sports training group (14,000 SF) and communications firm (2,755 SF)
- Ideal location off Gresham Avenue, just north of I-540
- Year Built: 2008
- Acreage: 2.04. Zoning: IX -3
- Ten 10 x 10 roll up doors
- Parking: 65 unassigned spaces
- Note: Brewery Tenant owns the building. Will negotiate extended lease term with
  Offer
- Contact broker for pricing guidance and lease information.

## 14,000 SF Sports Training Floor Plan