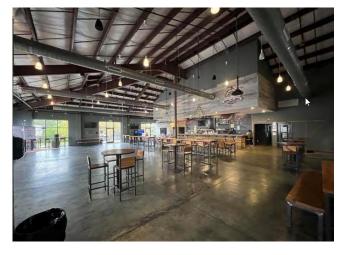

# Flex / Warehouse Building in Raleigh, NC Fully Leased - NNN

- Fully leased 28,000 SF single story building.
- NNN Tenants include a brewery (11,200 SF), sports training group (14,000 SF) and communications firm (2,755 SF)
- Ideal location off Gresham Avenue, just north of I-540
- Year Built: 2008
- Acreage: 2.04. Zoning: IX -3
- Ten 10 x 10 roll up doors
- Parking: 65 unassigned spaces
- Note: Brewery Tenant owns the building. Will negotiate extended lease term with
  Offer
- Contact broker for pricing guidance and lease information.