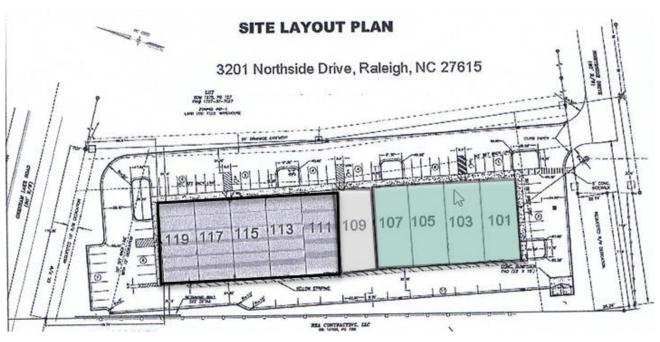

### 3201 Northside Drive, Raleigh NC

11,200 SF Brewery Floorplan

80' W x 140' L

Stacy Milburn, CCIM, Cell: 919-637-6697 Milburn Commercial Partners, LLC COMMERCIAL PARTNERS, LLC

## 14,000 SF Sports Training Floor Plan

## 2,755 SF Office Floorplan

80' W x 35' L

Stacy Milburn, CCIM, Cell: 919-637-6697 Milburn Commercial Partners, LLC