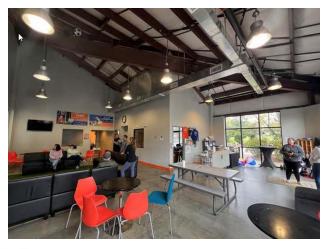

# Flex / Warehouse Building in Raleigh, NC Fully Leased - NNN

- Fully leased 28,000 SF single story building.
- NNN Tenants include a brewery (11,200 SF), sports training group (14,000 SF) and communications firm (2,755 SF)
- Ideal location off Gresham Avenue, just north of I-540
- Year Built: 2008
- Acreage: 2.04. Zoning: IX -3
- Ten 10 x 10 roll up doors
- Parking: 65 unassigned spaces
- Note: Brewery Tenant owns the building. Will negotiate extended lease term with
  Offer
- Contact broker for pricing guidance and lease information.