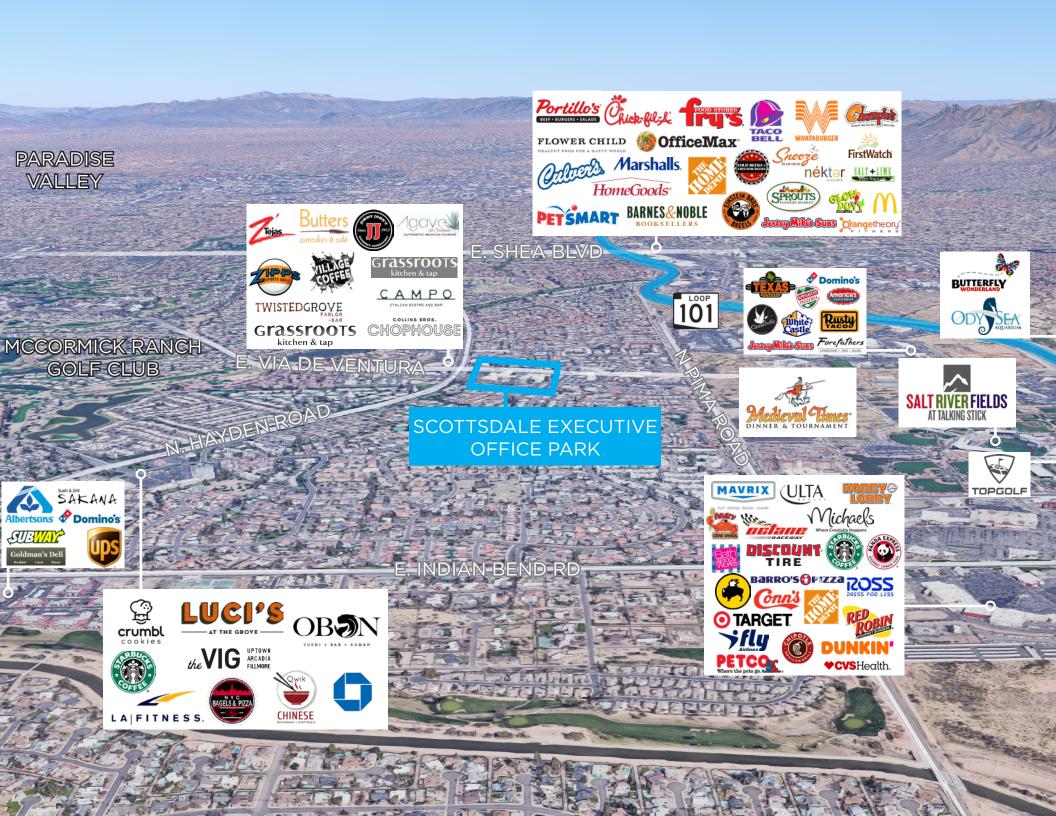

full service cafe!!



Get in that quick mid-day workout at our on-site fitness center.



Invite your most important clients for meetings in our beautiful, on-site conference facility.



Outstanding on-site property management and the additional comfort of after-hours .



Brand new lush landscaping, redesigned building access, and creative parking canopies.



New monument signage with potential availability fronting both Hayden & Via De Ventura.







## **BUILDING FEATURES**



Two recently renovated office buildings in this well known office park.



More than 251,000 SF of Office Space.



Immediate access to Loop 101.



Great Parking!! 4.25/1,000 SF.



Located in the heart of exclusive McCormick Ranch.



Near by some of Scottsdale's finest restaurant's and retail.















## SCOTTSDALE EXECUTIVE OFFICE PARK

7975 N. HAYDEN / 8655 E. VIA DE VENTURA | SCOTTSDALE, AZ 85258



FOR MORE INFORMATION CONTACT:

ZAK KOTTLER 480.294.6003 zkottler@levrose.com JOE COSGROVE 480.294.6013 jcosgrove@levrose.com