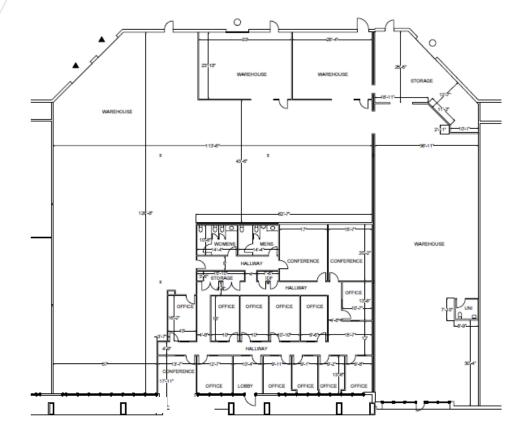

# FLOOR PLAN Bldg. 700 Suite 708 – 20,194 SF

#### Available Spring-Summer 2025

- 20,194 SF Total
- 15,374 SF Warehouse
- 4,820 SF Office
- Modern, upgraded office finishes
- 5 Private offices on glass
- 6 Private interior offices
- / / 3 Large conference/training rooms
- Separate production areas in
  Warehouse
- Two (2) dock-high doors
- Two (2) drive-in doors
- 13' clear height
- Excellent access to I-75, less than ½ mile