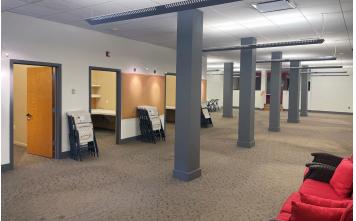

# Unlock success with prime office space and excellent transit links. Effortless commutes.

- 4,985 SF first-floor office space
- In the heart of Pittsburgh's CBD and part of the Downtown Pittsburgh Historical District
- Reception area
- Open floor plan with private offices
- Easy access to highways in and out of the city (I-376, I-579, Fort Pitt Bridge)
- Access to public transportation and plentiful public parking
- Walkability to numerous downtown dining options and amenities (Walk score of 92)