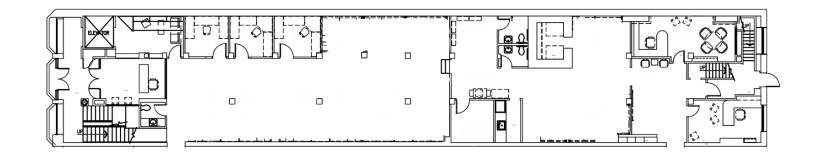

# Unlock success with prime office space and excellent transit links. Effortless commutes.

- 4,985 SF first-floor office space
- In the heart of Pittsburgh's CBD and part of the Downtown Pittsburgh Historical District
- Reception area
- Open floor plan with private offices
- Easy access to highways in and out of the city (I-376, I-579, Fort Pitt Bridge)
- Access to public transportation and plentiful public parking
- Walkability to numerous downtown dining options and amenities (Walk score of 92)