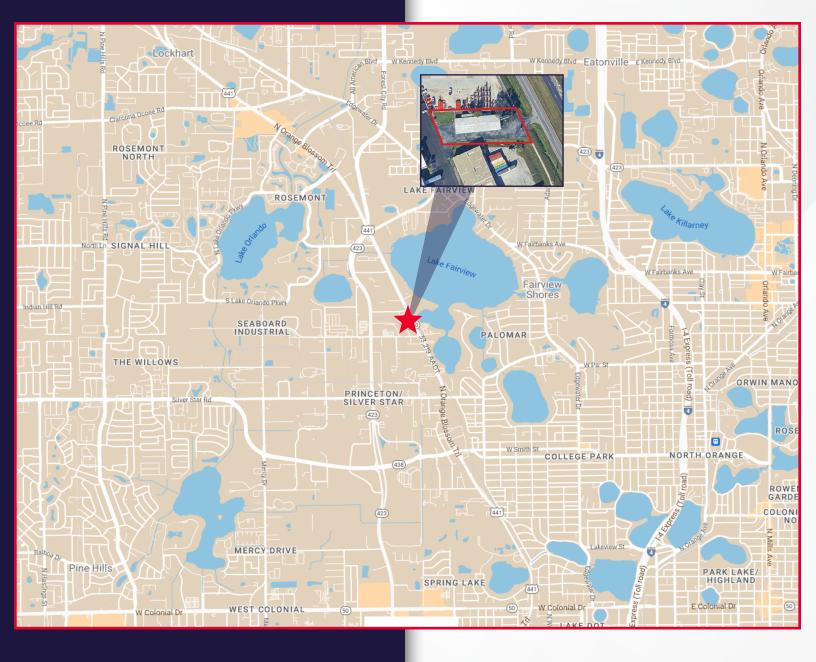

# INDUSTRIAL BUILDING FOR SALE

4130 N ORANGE BLOSSOM TRAIL ORLANDO, FL 32804

5,240 SF

## **PROPERTY SUMMARY**

Hard to find Industrial Retail Showroom with excellent location fronting Orange Blossom Trail and potential billboard revenue. The property offers considerable benefits for businesses seeking to service the greater Orlando area. 4130 N Orange Blossom Trail is ideal for an owner-occupier with access directly on OBT with a median cut via rear access from Shader Road.