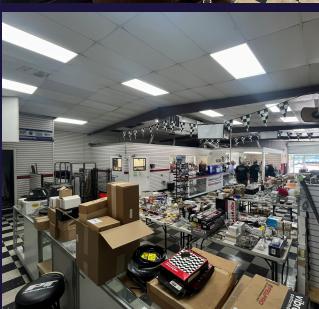

## **PROPERTY SUMMARY**

Hard to find Industrial Retail Showroom with excellent location fronting Orange Blossom Trail and potential billboard revenue. The property offers considerable benefits for businesses seeking to service the greater Orlando area. 4130 N Orange Blossom Trail is ideal for an owner-occupier with access directly on OBT with a median cut via rear access from Shader Road.

## **PROPERTY DETAILS**

| TOTAL PROPERTY     |                |
|--------------------|----------------|
| BUILDING SIZE:     | 5,240 SF       |
| PROPERTY SIZE:     | .48 AC         |
| ZONING:            | IND-2/IND-3    |
| YEAR BUILT:        | 1965           |
| PARKING:           | 12+            |
| CONSTRUCTION TYPE: | Metal          |
| POWER:             | 3-Phase        |
| LOADING DOORS:     | 3 Grade Level  |
| PRICE:             | Call for Price |