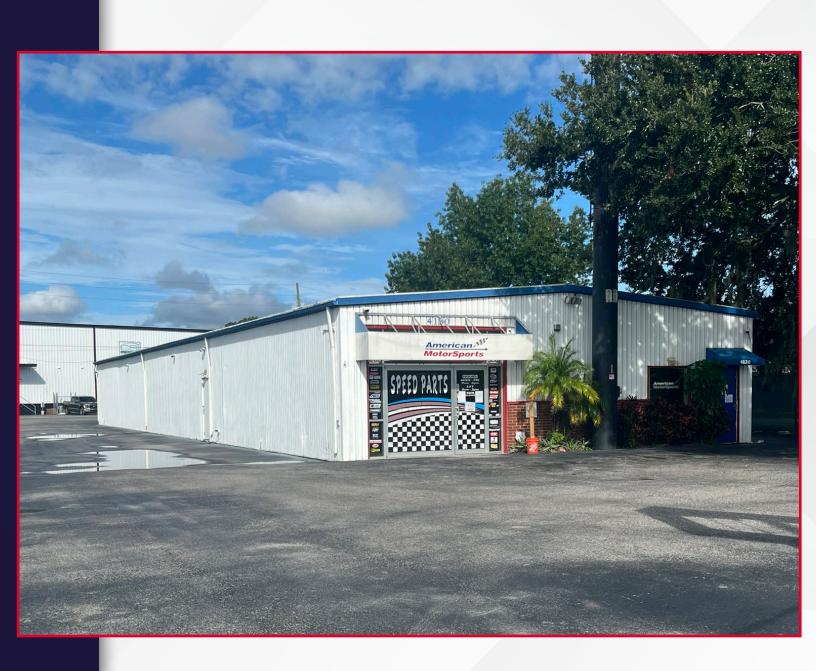

# INDUSTRIAL BUILDING FOR SALE

4130 N ORANGE BLOSSOM TRAIL ORLANDO, FL 32804

5,240 SF

## **PROPERTY SUMMARY**

Hard to find Industrial Retail Showroom with excellent location fronting Orange Blossom Trail and potential billboard revenue. The property offers considerable benefits for businesses seeking to service the greater Orlando area. 4130 N Orange Blossom Trail is ideal for an owner-occupier with access directly on OBT with a median cut via rear access from Shader Road.

## **PROPERTY DETAILS**

| TOTAL PROPERTY     |                |
|--------------------|----------------|
| BUILDING SIZE:     | 5,240 SF       |
| PROPERTY SIZE:     | .48 AC         |
| ZONING:            | IND-2/IND-3    |
| YEAR BUILT:        | 1965           |
| PARKING:           | 12+            |
| CONSTRUCTION TYPE: | Metal          |
| POWER:             | 3-Phase        |
| LOADING DOORS:     | 3 Grade Level  |
| PRICE:             | Call for Price |