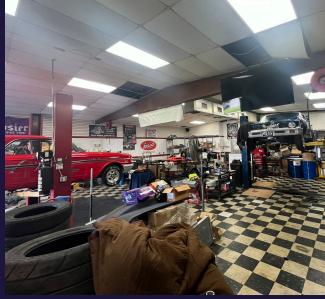

## **PROPERTY SUMMARY**

Hard to find Industrial Retail Showroom with excellent location fronting Orange Blossom Trail and potential billboard revenue. The property offers considerable benefits for businesses seeking to service the greater Orlando area. 4130 N Orange Blossom Trail is ideal for an owner-occupier with access directly on OBT with a median cut via rear access from Shader Road.

## **PROPERTY DETAILS**

| TOTAL PROPERTY     |                |
|--------------------|----------------|
| BUILDING SIZE:     | 5,240 SF       |
| PROPERTY SIZE:     | .48 AC         |
| ZONING:            | IND-2/IND-3    |
| YEAR BUILT:        | 1965           |
| PARKING:           | 12+            |
| CONSTRUCTION TYPE: | Metal          |
| POWER:             | 3-Phase        |
| LOADING DOORS:     | 3 Grade Level  |
| PRICE:             | Call for Price |