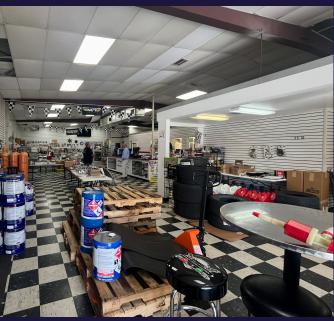

## **PROPERTY SUMMARY**

Hard to find Industrial Retail Showroom with excellent location fronting Orange Blossom Trail and potential billboard revenue. The property offers considerable benefits for businesses seeking to service the greater Orlando area. 4130 N Orange Blossom Trail is ideal for an owner-occupier with access directly on OBT with a median cut via rear access from Shader Road.

## **PROPERTY DETAILS**

| TOTAL PROPERTY     |                |
|--------------------|----------------|
| BUILDING SIZE:     | 5,240 SF       |
| PROPERTY SIZE:     | .48 AC         |
| ZONING:            | IND-2/IND-3    |
| YEAR BUILT:        | 1965           |
| PARKING:           | 12+            |
| CONSTRUCTION TYPE: | Metal          |
| POWER:             | 3-Phase        |
| LOADING DOORS:     | 3 Grade Level  |
| PRICE:             | Call for Price |