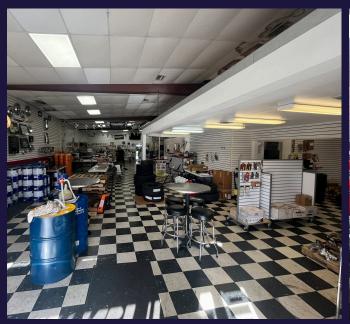

## **PROPERTY SUMMARY**

Hard to find Industrial Retail Showroom with excellent location fronting Orange Blossom Trail and potential billboard revenue. The property offers considerable benefits for businesses seeking to service the greater Orlando area. 4130 N Orange Blossom Trail is ideal for an owner-occupier with access directly on OBT with a median cut via rear access from Shader Road.

## **PROPERTY DETAILS**

| TOTAL PROPERTY     |                |
|--------------------|----------------|
| BUILDING SIZE:     | 5,240 SF       |
| PROPERTY SIZE:     | .48 AC         |
| ZONING:            | IND-2/IND-3    |
| YEAR BUILT:        | 1965           |
| PARKING:           | 12+            |
| CONSTRUCTION TYPE: | Metal          |
| POWER:             | 3-Phase        |
| LOADING DOORS:     | 3 Grade Level  |
| PRICE:             | Call for Price |