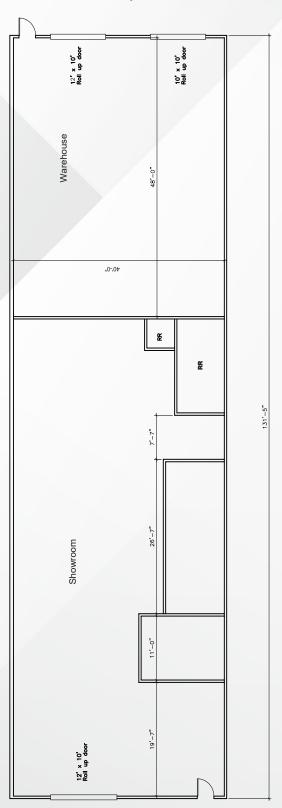

sinesses seeking to service the greater Orlando area. 4130 N Orange Blossom Trail is ideal for an owner-occupier with access directly on OBT with a median cut via rear access from Shader Road.

## **PROPERTY DETAILS**

| TOTAL PROPERTY     |                |
|--------------------|----------------|
| BUILDING SIZE:     | 5,240 SF       |
| PROPERTY SIZE:     | .48 AC         |
| ZONING:            | IND-2/IND-3    |
| YEAR BUILT:        | 1965           |
| PARKING:           | 12+            |
| CONSTRUCTION TYPE: | Metal          |
| POWER:             | 3-Phase        |
| LOADING DOORS:     | 3 Grade Level  |
| PRICE:             | Call for Price |



5 MI RADIUS POPULATION **287,294+** 



5 MI RADIUS HOUSEHOLDS 116,513+



5 MI RADIUS AVG INCOME \$83,300+

## **FLOOR PLAN**

5,240 SF

















### **CONTACT INFORMATION**

#### Sam King

Senior Associate Sales & Acquisitions | Central FL Direct: +1 407 949 0898 Cell: +1 407 341 7728 sam.j.king@cushwake.com

#### **Glen Jaffee**

Senior Director Sales & Acquisitions | Central FL Direct: +1 407 541 4408 Cell: +1 407 353-3426 glen.jaffee@cushwake.com



©2024 Cushman & Wakefield. All rights reserved. The information contained in this communication is strictly confidential. This information has been obtained from sources believed to be reliable but has not been verified. NO WARRANTY OR REPRESENTATION, EXPRESS OR IMPLIED, IS MADE AS TO THE CONDITION OF THE PROPERTY (OR PROPERTIES) REFERENCED HEREIN OR AS TO THE ACCURACY OR COMPLETENESS OF THE INFORMATION CONTAINED HEREIN, AND SAME IS SUBMITTED SUBJECT TO ERRORS, OMISSI