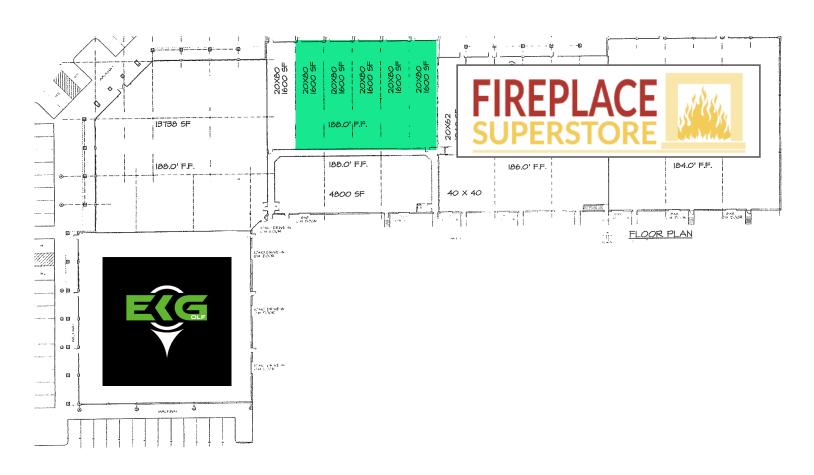

# 10870 Douglas Avenue

### Showroom | Retail | Office Space

Corner of 109th Street & Douglas Avenue Urbandale, Iowa www.cbre.com/desmoines

### **Property Highlights**

- + 3,200 SF 8,000 SF Available
- + Suited for showroom, retail or office space
- + Lease Rate
  - Call Broker for Pricing
  - OPEX \$5.50/SF

- + Property Features
  - Close access to interstate
  - High speed internet in building
  - Highly visible off of Douglas Avenue with 25,121 vehicles per day
  - Tenant signage available facing Douglas
  - Located one block from Homemakers Furniture
  - Abundant Parking



Urbandale, Iowa 50322

## Floor Plan

AVAILABLE SPACE







## **Property Location**



### **Contact Us**

#### **Ben Probst**

Sales Associate +1 515 415 6108 ben.probst@cbre.com Licensed in the State of Iowa

#### Tyler Dingel, CCIM

Executive Vice President +1 515 865 2985 tyler.dingel@cbre.com Licensed in the State of Iowa

© 2024 CBRE, Inc. All rights reserved. This information has been obtained from sources believed reliable, but has not been verified for accuracy or completeness. You should conduct a careful, independent investigation of the property and verify all information. Any reliance on this information is solely at your own risk. CBRE and the CBRE logo are service marks of CBRE, Inc. All other marks displayed on this document are the property of their respective owners, and the use of such logos does not imply any affiliation