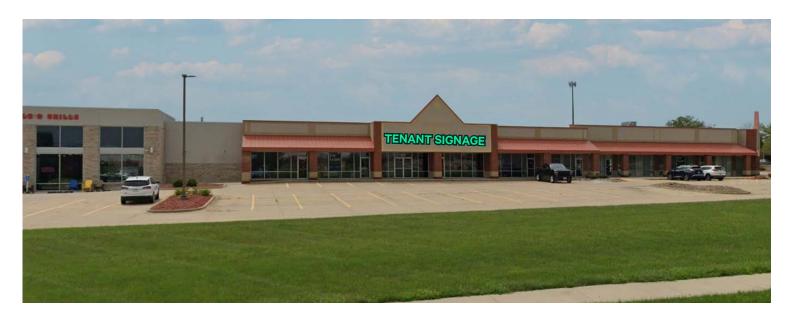

# 10870 Douglas Avenue

### Showroom | Retail | Office Space

Corner of 109th Street & Douglas Avenue Urbandale, Iowa www.cbre.com/desmoines

### **Property Highlights**

- + 3,200 SF 8,000 SF Available
- + Suited for showroom, retail or office space
- + Lease Rate
  - Call Broker for Pricing
  - OPEX \$5.50/SF

- + Property Features
  - Close access to interstate
  - High speed internet in building
  - Highly visible off of Douglas Avenue with 25,121 vehicles per day
  - Tenant signage available facing Douglas
  - Located one block from Homemakers Furniture
  - Abundant Parking