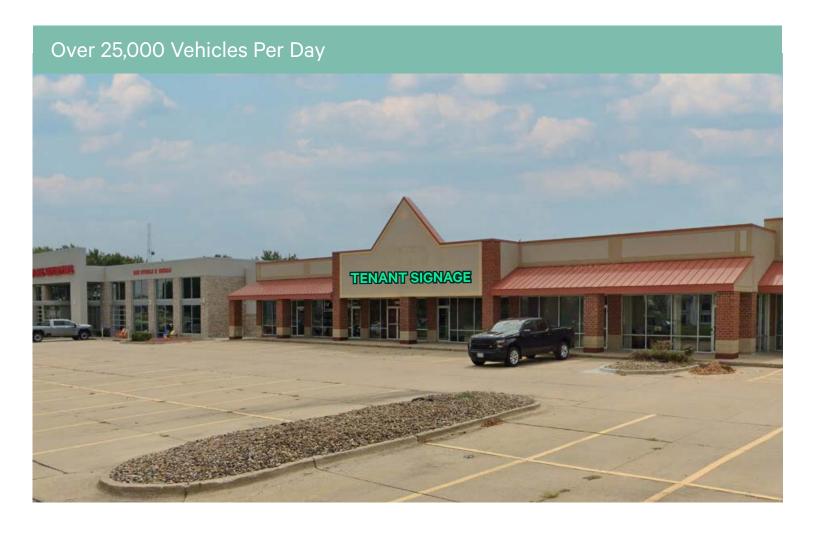

# 10870 Douglas Avenue

### Showroom | Retail | Office Space

Corner of 109th Street & Douglas Avenue Urbandale, Iowa www.cbre.com/desmoines

### **Property Highlights**

- + 3,200 SF 8,000 SF Available
- + Suited for showroom, retail or office space
- + Lease Rate
  - Call Broker for Pricing
  - OPEX \$5.50/SF

- + Property Features
  - Close access to interstate
  - High speed internet in building
  - Highly visible off of Douglas Avenue with 25,121 vehicles per day
  - Tenant signage available facing Douglas
  - Located one block from Homemakers Furniture
  - Abundant Parking