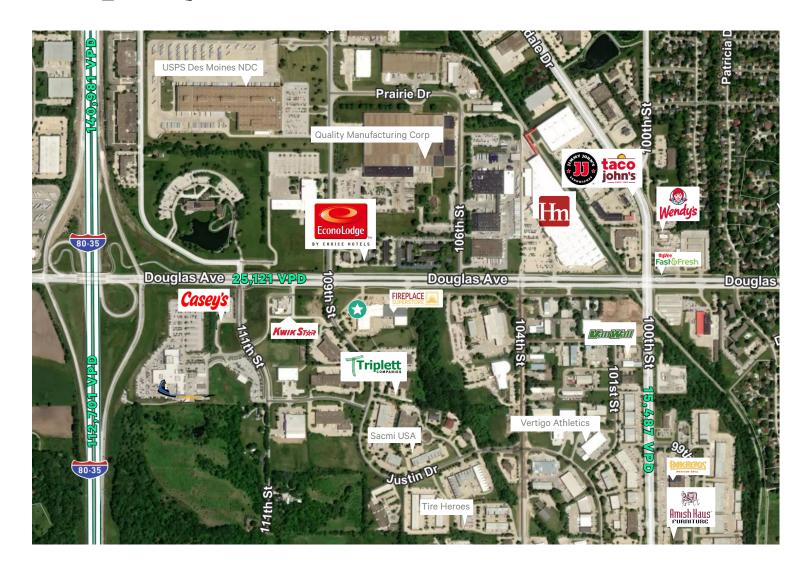

# 10870 Douglas Avenue

### Showroom | Retail | Office Space

Corner of 109th Street & Douglas Avenue Urbandale, Iowa www.cbre.com/desmoines

### **Property Highlights**

- + 3,200 SF 8,000 SF Available
- + Suited for showroom, retail or office space
- + Lease Rate
  - Call Broker for Pricing
  - OPEX \$5.50/SF

- + Property Features
  - Close access to interstate
  - High speed internet in building
  - Highly visible off of Douglas Avenue with 25,121 vehicles per day
  - Tenant signage available facing Douglas
  - Located one block from Homemakers Furniture
  - Abundant Parking



Urbandale, Iowa 50322

## Floor Plan

AVAILABLE SPACE







## **Property Location**



### **Contact Us**

#### **Ben Probst**

Sales Associate +1 515 415 6108 ben.probst@cbre.com Licensed in the State of Iowa

#### Tyler Dingel, CCIM

Executive Vice President +1 515 865 2985 tyler.dingel@cbre.com Licensed in the State of Iowa

© 2024 CBRE, Inc. All rights reserved. This information has been obtained from sources believed reliable, but has not been verified for accuracy or completeness. You should conduct a careful, independent investigation of the property and verify all information. Any reliance on this information is solely at your own risk. CBRE and the CBRE logo are service marks of CBRE, Inc. All other marks displayed on this document are the property of their respective owners, and the use of such logos does not imply any affiliation with or endorsement of CBRE. Pho