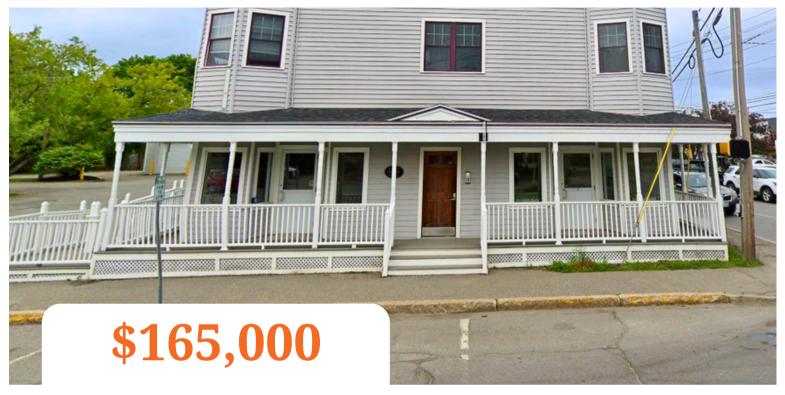

# For Sale // First Floor Office

33 Park St Unit 102, Rockland, ME 04841

### **About:**

This prime commercial property is ideally situated near Main Street, offering easy access to shopping, banks, and the county courthouse. The space is move-in ready and features a large walk-in reception area, two offices, a small meeting room, and a half bath. Rockland Harbor and Harbor Park are just a short walk away, making this an excellent location for your business.