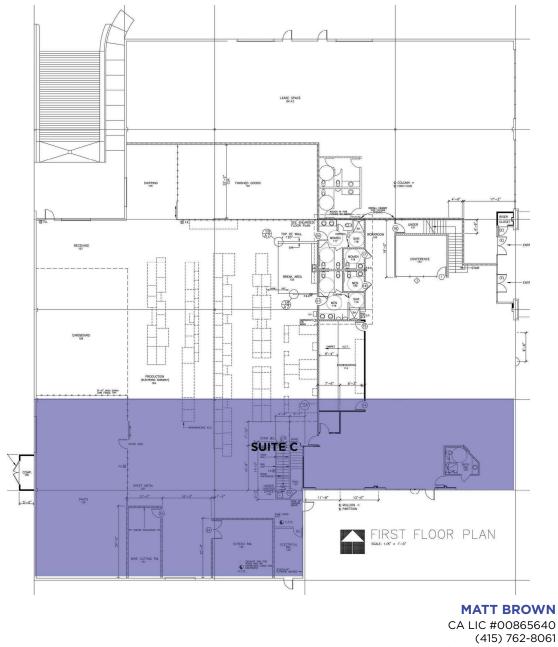

#### **PROPERTY HIGHLIGHTS**

- NNN's are approximately \$0.55 per square foot
- 5,400+/- SF Warehouse; 2,295+/- SF Office
- Each Unit has two grade level roll up doors
- 22' clear height in warehouse area
- Good three phase power
- 3 per 1,000 parking ratio

#### **OFFERING SUMMARY**

| Lease Rate:    | \$0.85 SF/month (NNN) |
|----------------|-----------------------|
| Available SF:  | ±7,695 SF             |
| Building Size: | ±25,800 SF            |
| Property Type: | Office                |
| Zoning:        | BP                    |