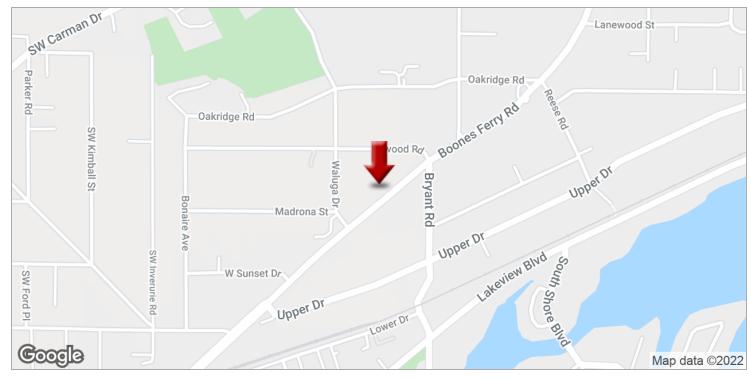

# LOCATION MAPS

16365 Boones Ferry Rd, Lake Oswego, OR 97035

16365 Boones Ferry Rd, Lake Oswego, OR 97035 Each Office Independently Owned and Operated

### WEST-END LAKE OSWEGO OFFICE SUBLEASE AVAILABLE

16365 Boones Ferry Rd, Lake Oswego, OR 97035