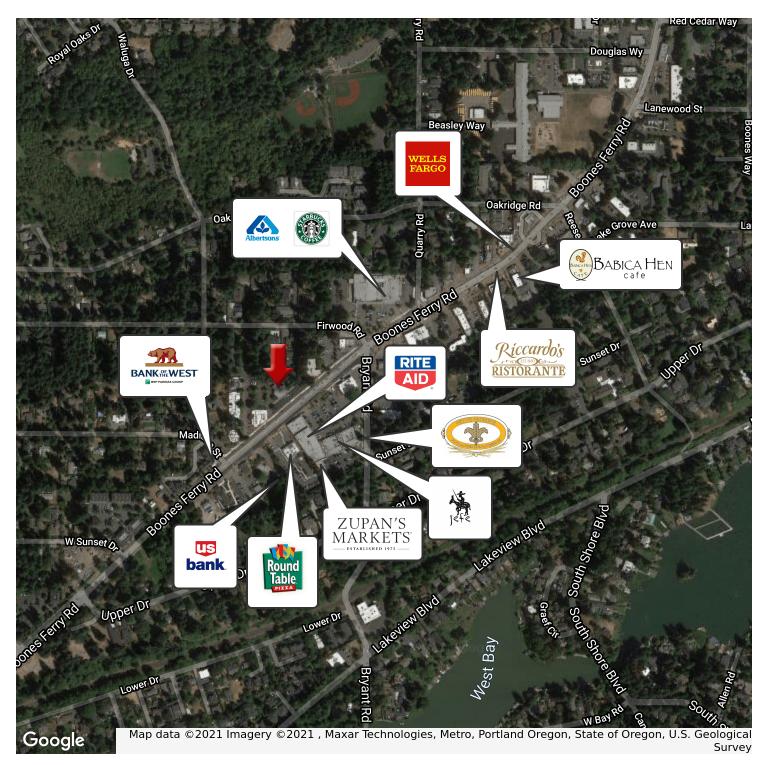

# RETAILER MAP

16365 Boones Ferry Rd, Lake Oswego, OR 97035

16365 Boones Ferry Rd, Lake Oswego, OR 97035 Each Office Independently Owned and Operated

### **CAMERON SCHWAB**

Oregon Licensed Commercial Broker // Team Schwab 0: 503.451.0745 schwab@kwcommercial.com OR #201220872

We obtained the information above from sources we believe to be reliable. However, we have not verified its accuracy and make no guarantee, warranty or representation about it. It is submitted subject to the possibility of errors, ornissions, change of price, rental or other conditions, prior sale, lease or financing, or withdrawal without notice. We include projections, opinions, assumptions or estimates for example only, and they may not represent current or future performance of the property. You and your tax and legal advisors should conduct your own investigation of the property and transaction.