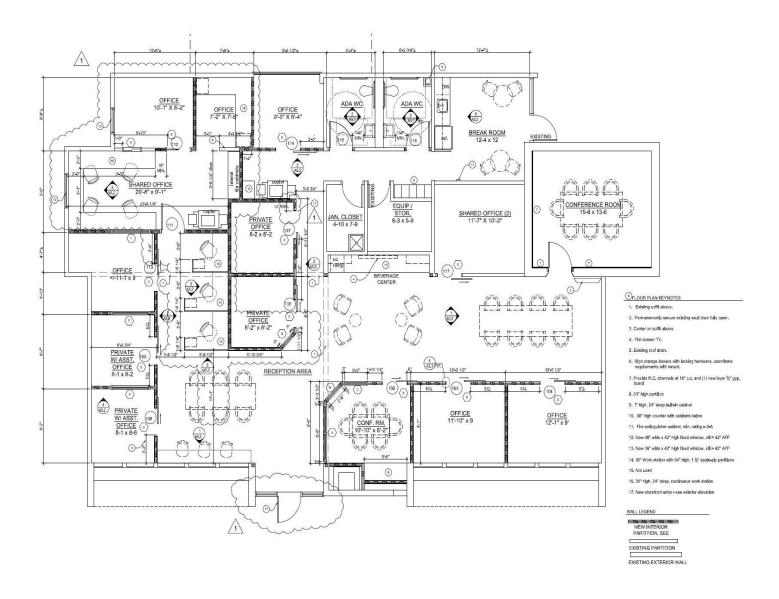

Built in 1980, the former bank underwent significant adaptive reuse improvements to convert to a luxury real estate office in 2016. These quality improvements include gorgeous modern rustic interiors and finishes. The space is currently fully furnished and move-in ready. It is a single level office building available for sublease with ample at grade parking stalls. The 12 private offices range from 60 SF to 120 SF and feature chic rolling barn doors. Also included are 3 semi-private workstations, 2 individual bathrooms, 2 conference rooms, an open concept work area, a kitchen, storage and serve rooms, and a front reception area. Additional tables and individual key fobs entry system for building security. See photos here: https://tinyurl.com/y79votoy

# FLOOR PLAN

16365 Boones Ferry Rd, Lake Oswego, OR 97035

16365 Boones Ferry Rd, Lake Oswego, OR 97035 Each Office Independently Owned and Operated