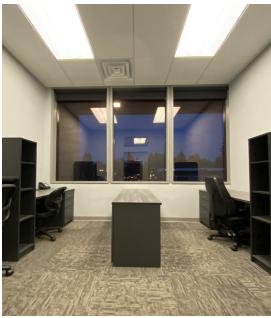

# INTERIOR PHOTOS

16365 Boones Ferry Rd, Lake Oswego, OR 97035

16365 Boones Ferry Rd, Lake Oswego, OR 97035 Each Office Independently Owned and Operated

Built in 1980, the former bank underwent significant adaptive reuse improvements to convert to a luxury real estate office in 2016. These quality improvements include gorgeous modern rustic interiors and finishes. The space is currently fully furnished and move-in ready. It is a single level office building available for sublease with ample at grade parking stalls. The 12 private offices range from 60 SF to 120 SF and feature chic rolling barn doors. Also included are 3 semi-private workstations, 2 individual bathrooms, 2 conference rooms, an open concept work area, a kitchen, storage and serve rooms, and a front reception area. Additional tables and individual key fobs entry system for building security. See photos here: https://tinyurl.com/y79votoy