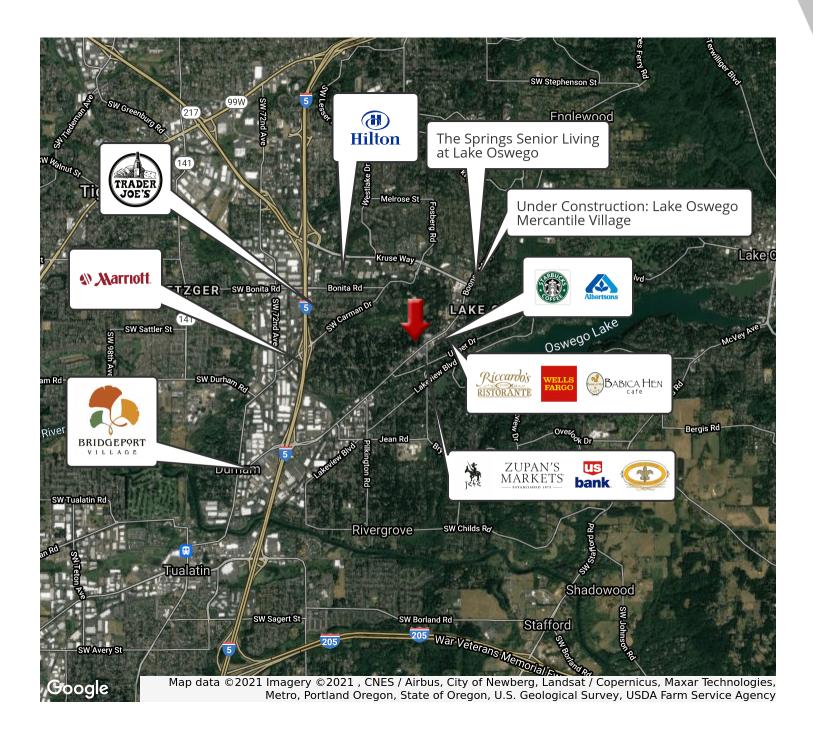

# RETAILER MAP

16365 Boones Ferry Rd, Lake Oswego, OR 97035

16365 Boones Ferry Rd, Lake Oswego, OR 97035 Each Office Independently Owned and Operated

### **CAMERON SCHWAB**

Oregon Licensed Commercial Broker // Team Schwab 0: 503.451.0745 schwab@kwcommercial.com OR #201220872

We obtained the information above from sources we believe to be reliable. However, we have not verified its accuracy and make no guarantee, warranty or representation about it. It is submitted subject to the possibility of endors, omissions, change of price, rental or other conditions, prior sale, lease or financing, or withdrawal without notice. We include projections, opinions, assumptions or estimates for example only, and they may not represent current or future performance of the property. You and your tax and legal advisors should conduct your own investigation of the property and transaction.