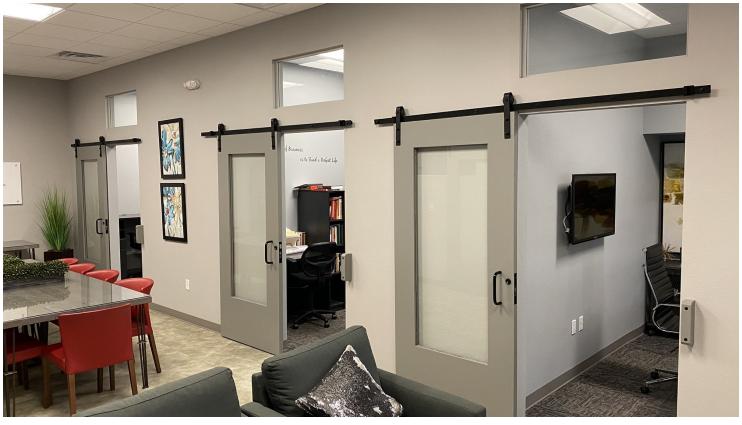

# INTERIOR PHOTOS

16365 Boones Ferry Rd, Lake Oswego, OR 97035

16365 Boones Ferry Rd, Lake Oswego, OR 97035 Each Office Independently Owned and Operated

Built in 1980, the former bank underwent significant adaptive reuse improvements to convert to a luxury real estate office in 2016. These quality improvements include gorgeous modern rustic interiors and finishes. The space is currently fully furnished and move-in ready. It is a single level office building available for sublease with ample at grade parking stalls. The 12 private offices range from 60 SF to 120 SF and feature chic rolling barn doors. Also included are 3 semi-private workstations, 2 individual bathrooms, 2 conference rooms, an open concept work area, a kitchen, storage and serve rooms, and a front reception area. Additional tables and individual key fobs entry system for building security. See photos here: https://tinyurl.com/y79votoy