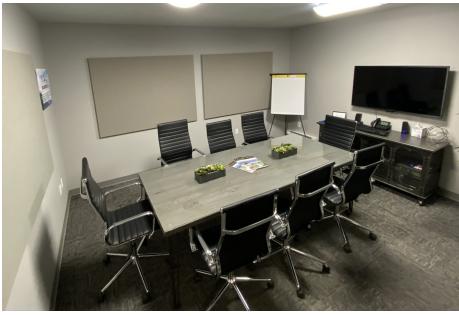

# INTERIOR PHOTOS

16365 Boones Ferry Rd, Lake Oswego, OR 97035

16365 Boones Ferry Rd, Lake Oswego, OR 97035 Each Office Independently Owned and Operated

Built in 1980, the former bank underwent significant adaptive reuse improvements to convert to a luxury real estate office in 2016. These quality improvements include gorgeous modern rustic interiors and finishes. The space is currently fully furnished and move-in ready. It is a single level office building available for sublease with ample at grade parking stalls. The 12 private offices range from 60 SF to 120 SF and feature chic rolling barn doors. Also included are 3 semi-private workstations, 2 individual bathrooms, 2 conference rooms, an open concept work area, a kitchen, storage and serve rooms, and a front reception area. Additional tables and individual key fobs entry system for building security. See photos here: https://tinyurl.com/y79votoy