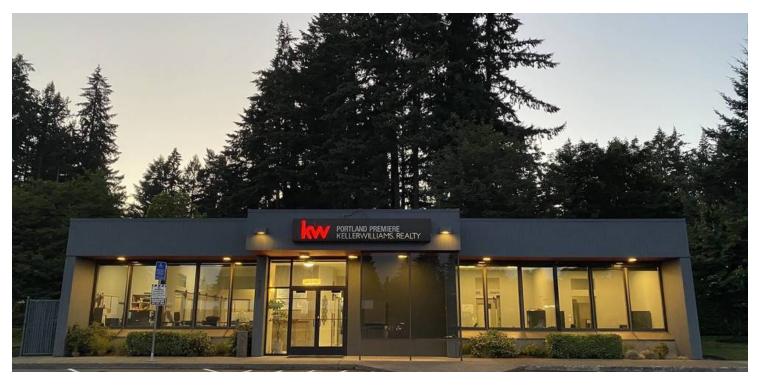

### **PROPERTY OVERVIEW**

Located right in the heart of West-End Lake Oswego and just 15 minutes from downtown Portland. Across the street from Zupan's, La Provence, Jefe's and more! A short drive down Boones Ferry will bring you to Bridgeport Village, well known for being the high-end retail hot spot of SW Portland.

Built in 1980, the former bank underwent significant adaptive reuse improvements to convert to a luxury real estate office in 2016. These quality improvements include gorgeous modern rustic interiors and finishes. The space is currently fully furnished and move-in ready. It is a single level office building available for sublease with ample at grade parking stalls. The 12 private offices range from 60 SF to 120 SF and feature chic rolling barn doors. Also included are 3 semi-private workstations, 2 individual bathrooms, 2 conference rooms, an open concept work area, a kitchen, storage and serve rooms, and a front reception area. Additional tables and individual key fobs entry system for building security. See photos here: https://tinyurl.com/y79votoy