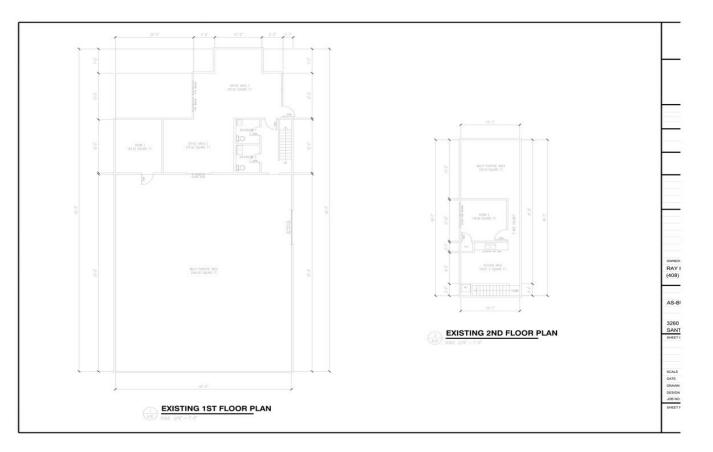

#### 3260 De la Cruz Blvd

\$25.08 /SF/YR

3750 SQ FT Industrial Building.
Close to 101 & 87 Freeways.
Close proximity to SJC Airport. 16.4 FT Height.
Santa Clara Power,
Office HVAC,
Plenty of Parking
Floor plan is attached.
Very low NNN 0.15/SF/month
Plus 500 SF Bonus, Mezzanine...

3800 SQ FT Industrial Building. Close to 101 & 87 Freeways. Close proximity to SJC Airport. 16.4 FT Height. Santa Clara Power, Office HVAC, Plenty of Parking Floor plan is attached.

1

#### 3260 De la Cruz Blvd, Santa Clara, CA 95054

3750 SQ FT Industrial Building.
Close to 101 & 87 Freeways.
Close proximity to SJC Airport. 16.4 FT Height.
Santa Clara Power,
Office HVAC,
Plenty of Parking
Floor plan is attached.
Very low NNN 0.15/SF/month
Plus 500 SF Bonus, Mezzanine