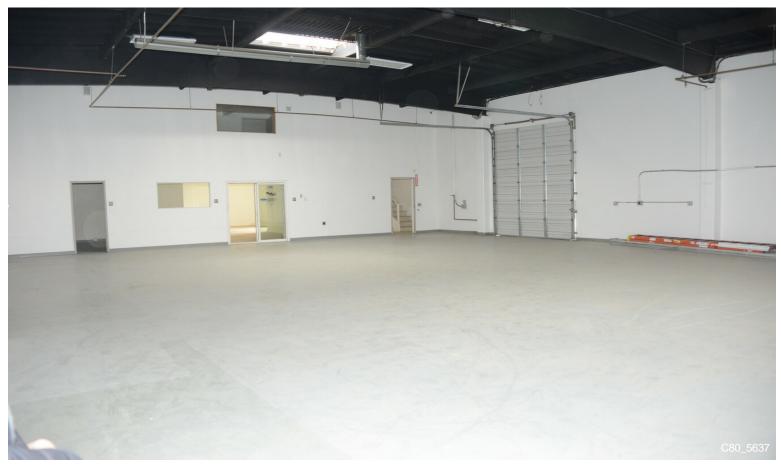

#### 3260 De la Cruz Blvd

\$25.08 /SF/YR

3750 SQ FT Industrial Building.
Close to 101 & 87 Freeways.
Close proximity to SJC Airport. 16.4 FT Height.
Santa Clara Power,
Office HVAC,
Plenty of Parking
Floor plan is attached.
Very low NNN 0.15/SF/month
Plus 500 SF Bonus, Mezzanine...

#### 3260 De la Cruz Blvd, Santa Clara, CA 95054

3750 SQ FT Industrial Building.
Close to 101 & 87 Freeways.
Close proximity to SJC Airport. 16.4 FT Height.
Santa Clara Power,
Office HVAC,
Plenty of Parking
Floor plan is attached.
Very low NNN 0.15/SF/month
Plus 500 SF Bonus, Mezzanine