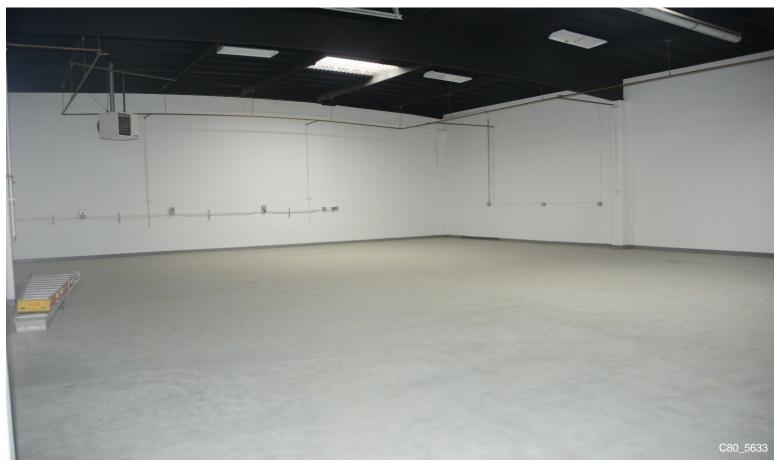

#### 3260 De la Cruz Blvd

\$25.08 /SF/YR

3750 SQ FT Industrial Building.
Close to 101 & 87 Freeways.
Close proximity to SJC Airport. 16.4 FT Height.
Santa Clara Power,
Office HVAC,
Plenty of Parking
Floor plan is attached.
Very low NNN 0.15/SF/month
Plus 500 SF Bonus, Mezzanine...

- Close to 101 & 87 Freeways
- Close Proximity to SJC Airport
- 16.4 FT Roof Height
- Santa Clara Power
- Office HVAC
- Plenty of Parking

#### 3260 De la Cruz Blvd, Santa Clara, CA 95054

3750 SQ FT Industrial Building.
Close to 101 & 87 Freeways.
Close proximity to SJC Airport. 16.4 FT Height.
Santa Clara Power,
Office HVAC,
Plenty of Parking
Floor plan is attached.
Very low NNN 0.15/SF/month
Plus 500 SF Bonus, Mezzanine