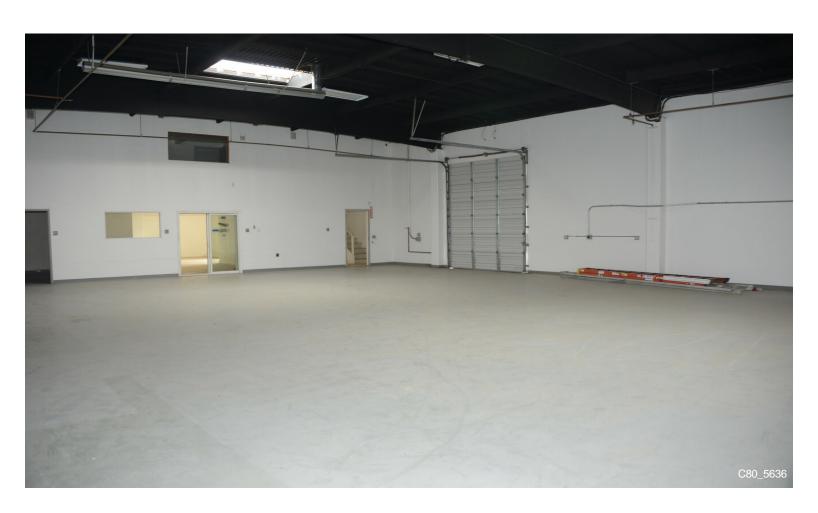

#### 3260 De la Cruz Blvd

\$25.08 /SF/YR

3750 SQ FT Industrial Building.
Close to 101 & 87 Freeways.
Close proximity to SJC Airport. 16.4 FT Height.
Santa Clara Power,
Office HVAC,
Plenty of Parking
Floor plan is attached.
Very low NNN 0.15/SF/month
Plus 500 SF Bonus, Mezzanine...

- Close to 101 & 87 Freeways
- Close Proximity to SJC Airport
- 16.4 FT Roof Height
- Santa Clara Power
- Office HVAC
- Plenty of Parking

#### 3260 De la Cruz Blvd, Santa Clara, CA 95054

3750 SQ FT Industrial Building.
Close to 101 & 87 Freeways.
Close proximity to SJC Airport. 16.4 FT Height.
Santa Clara Power,
Office HVAC,
Plenty of Parking
Floor plan is attached.
Very low NNN 0.15/SF/month
Plus 500 SF Bonus, Mezzanine