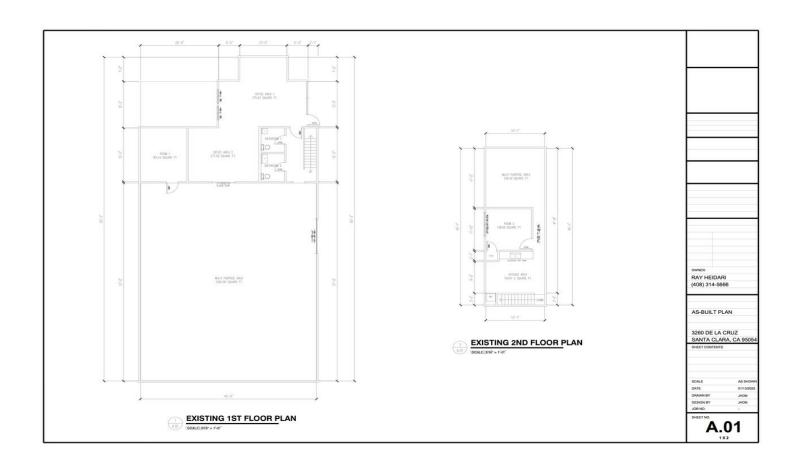

#### 3260 De la Cruz Blvd

\$25.08 /SF/YR

3750 SQ FT Industrial Building.
Close to 101 & 87 Freeways.
Close proximity to SJC Airport. 16.4 FT Height.
Santa Clara Power,
Office HVAC,
Plenty of Parking
Floor plan is attached.
Very low NNN 0.15/SF/month
Plus 500 SF Bonus, Mezzanine...

3800 SQ FT Industrial Building. Close to 101 & 87 Freeways. Close proximity to SJC Airport. 16.4 FT Height. Santa Clara Power, Office HVAC, Plenty of Parking Floor plan is attached.

1

#### 3260 De la Cruz Blvd, Santa Clara, CA 95054

3750 SQ FT Industrial Building.
Close to 101 & 87 Freeways.
Close proximity to SJC Airport. 16.4 FT Height.
Santa Clara Power,
Office HVAC,
Plenty of Parking
Floor plan is attached.
Very low NNN 0.15/SF/month
Plus 500 SF Bonus, Mezzanine