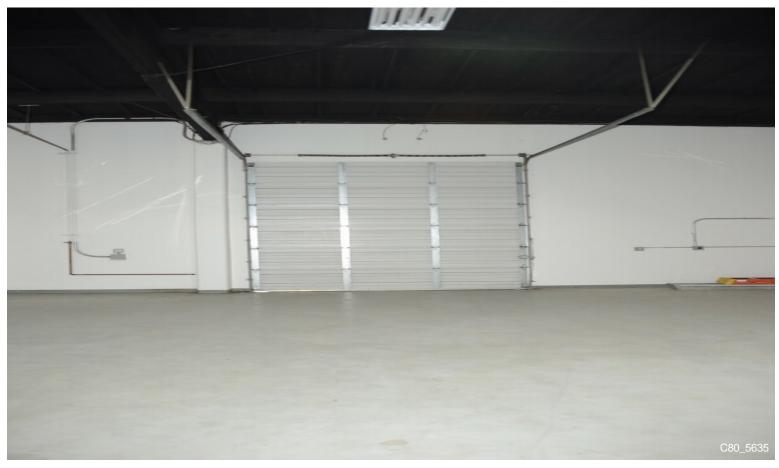

#### 3260 De la Cruz Blvd

\$25.08 /SF/YR

3750 SQ FT Industrial Building.
Close to 101 & 87 Freeways.
Close proximity to SJC Airport. 16.4 FT Height.
Santa Clara Power,
Office HVAC,
Plenty of Parking
Floor plan is attached.
Very low NNN 0.15/SF/month
Plus 500 SF Bonus, Mezzanine...

- Close to 101 & 87 Freeways
- Close Proximity to SJC Airport
- 16.4 FT Roof Height
- Santa Clara Power
- Office HVAC
- Plenty of Parking

#### 3260 De la Cruz Blvd, Santa Clara, CA 95054

3750 SQ FT Industrial Building.
Close to 101 & 87 Freeways.
Close proximity to SJC Airport. 16.4 FT Height.
Santa Clara Power,
Office HVAC,
Plenty of Parking
Floor plan is attached.
Very low NNN 0.15/SF/month
Plus 500 SF Bonus, Mezzanine