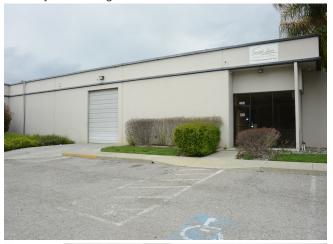

### 3260 De la Cruz Blvd

3260 De la Cruz Blvd, Santa Clara, CA 95054

Ray Heidari Portisi LLC ,San Jose, CA 95123 rheidari@yahoo.com (408) 314-5666

| Rental Rate:            | \$25.08 /SF/YR |
|-------------------------|----------------|
| Property Type:          | Industrial     |
| Property Subtype:       | Service        |
| Rentable Building Area: | 12,323 SF      |
| Year Built:             | 1980           |
| Rental Rate Mo:         | \$2.09 /SF/MO  |

#### 3260 De la Cruz Blvd

\$25.08 /SF/YR

3750 SQ FT Industrial Building.
Close to 101 & 87 Freeways.
Close proximity to SJC Airport. 16.4 FT Height.
Santa Clara Power,
Office HVAC,
Plenty of Parking
Floor plan is attached.
Very low NNN 0.15/SF/month
Plus 500 SF Bonus, Mezzanine...