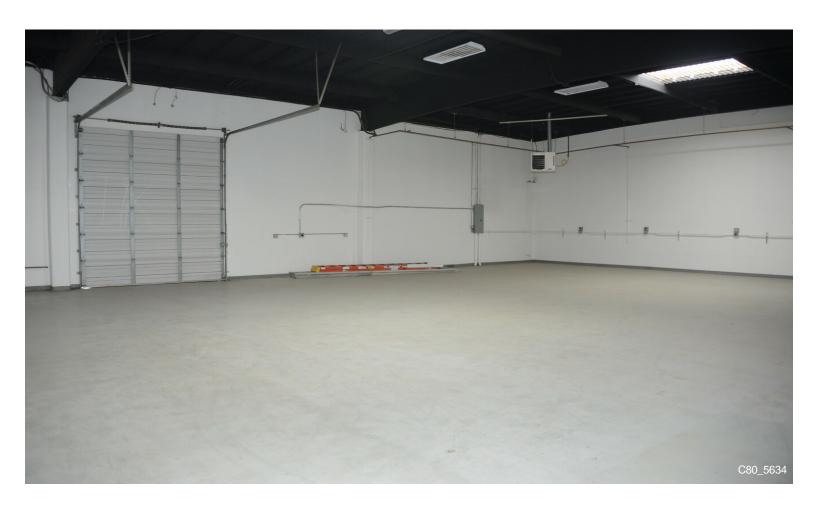

#### 3260 De la Cruz Blvd

\$25.08 /SF/YR

3750 SQ FT Industrial Building.
Close to 101 & 87 Freeways.
Close proximity to SJC Airport. 16.4 FT Height.
Santa Clara Power,
Office HVAC,
Plenty of Parking
Floor plan is attached.
Very low NNN 0.15/SF/month
Plus 500 SF Bonus, Mezzanine...

- Close to 101 & 87 Freeways
- Close Proximity to SJC Airport
- 16.4 FT Roof Height
- Santa Clara Power
- Office HVAC
- Plenty of Parking

#### 3260 De la Cruz Blvd, Santa Clara, CA 95054

3750 SQ FT Industrial Building.
Close to 101 & 87 Freeways.
Close proximity to SJC Airport. 16.4 FT Height.
Santa Clara Power,
Office HVAC,
Plenty of Parking
Floor plan is attached.
Very low NNN 0.15/SF/month
Plus 500 SF Bonus, Mezzanine