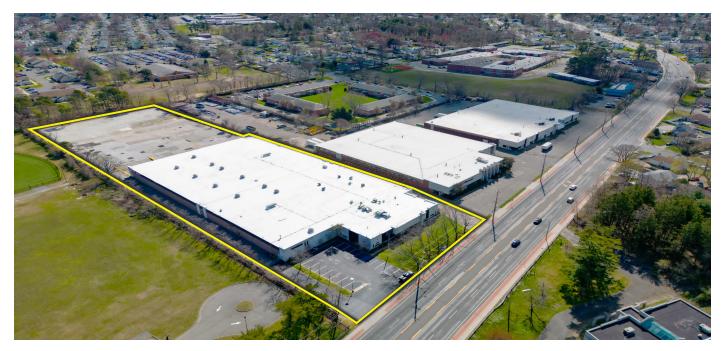

- 6,000 SF Office Space
- Lot Size: 4.90 Acres
- Availability: Immediate
- Ceiling Height: 17' Clear
- Loading: 4 Dock Doors / 1 Drive-In
- Power: 2,000 Amps
- Sprinklered: Fully
- Western Suffolk Location
- Located Minutes from Long Island Expressway (Exit 52) and Sagtikos Parkway
- Large Rear Yard

#### **Recent Improvements**

- Refurbished Office and White-Boxed Warehouse
- Removal of Non-Structural Warehouse Walls
- Partial Roof Replacement
- Refreshed & Restriped Asphalt Surfaces



#### For Additional Information:

Max Omstrom (631) 962-2504 max.omstrom@jll.com **Doug Omstrom** (631) 962-2899 doug.omstrom@jll.com **Tom Dimicelli** (631) 962-2898 tom.dimicelli@jll.com Represented by:





PROPERTIES

# FOR SALE OR LEASE 355 Crooked Hill Road, Brentwood, New York 11717

#### AERIAL



#### SURVEY



#### For Additional Information:

Max Omstrom (631) 962-2504 max.omstrom@jll.com Doug Omstrom (631) 962-2899 doug.omstrom@jll.com **Tom Dimicelli** (631) 962-2898 tom.dimicelli@jll.com Represented by:







## FOR SALE OR LEASE 355 Crooked Hill Road, Brentwood, New York 11717

### Smithtown the Branch Elwood Commack Hauppauge 495 Dix Hills 1.2 Miles to L.F. 495 Central Islip Q Brentwood EDGEWOOD SA . PINE AIRE Wheatley Heights Deer Park Baywood North Bay Shore Wyandanch Islip Terrace East Islip Islip

LOCATION

#### For Additional Information:

**Max Omstrom** (631) 962-2504 max.omstrom@jll.com

**Doug Omstrom** (631) 962-2899 doug.omstrom@jll.com

**Tom Dimicelli** (631) 962-2898 tom.dimicelli@jll.com Represented by: