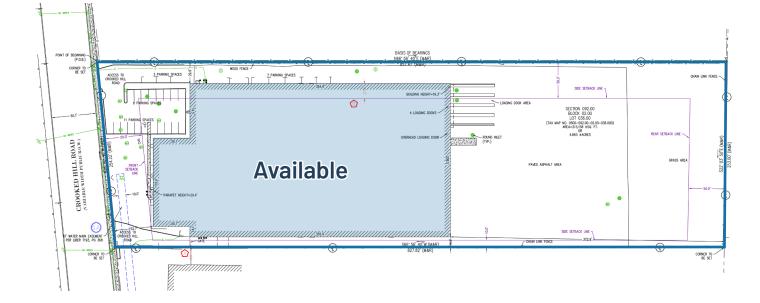

ice Space
- Lot Size: 4.90 Acres
- Availability: Immediate
- Ceiling Height: 17' Clear
- Loading: 4 Dock Doors / 1 Drive-In
- Power: 2,000 Amps
- Sprinklered: Fully
- Western Suffolk Location
- Located Minutes from Long Island Expressway (Exit 52) and Sagtikos Parkway
- Large Rear Yard

#### **Recent Improvements**

- Refurbished Office and White-Boxed Warehouse
- Removal of Non-Structural Warehouse Walls
- Partial Roof Replacement
- Refreshed & Restriped Asphalt Surfaces



#### For Additional Information:

Max Omstrom (631) 962-2504 max.omstrom@jll.com **Doug Omstrom** (631) 962-2899 doug.omstrom@jll.com **Tom Dimicelli** (631) 962-2898 tom.dimicelli@jll.com Represented by:





PROPERTIES

# FOR SALE OR LEASE 355 Crooked Hill Road, Brentwood, New York 11717

#### AERIAL



#### SURVEY



#### For Additional Information:

Max Omstrom (631) 962-2504 max.omstrom@jll.com Doug Omstrom (631) 962-2899 doug.omstrom@jll.com **Tom Dimicelli** (631) 962-2898 tom.dimicelli@jll.com Represented by:







## FOR SALE OR LEASE 355 Crooked Hill Road, Brentwood, New York 11717

### Smithtown the Branch Elwood Commack Hauppauge 495 Dix Hills 1.2 Miles to L.F. 495 Central Islip Q Brentwood EDGEWOOD SA . PINE AIRE Wheatley Heights Deer Park Baywood North Bay Shore Wyandanch Islip Terrace East Islip Islip

LOCATION

#### For Additional Information:

**Max Omstrom** (631) 962-2504 max.omstrom@jll.com

**Doug Omstrom** (631) 962-2899 doug.omstrom@jll.com

**Tom Dimicelli** (631) 962-2898 tom.dimicelli@jll.com Represented by: