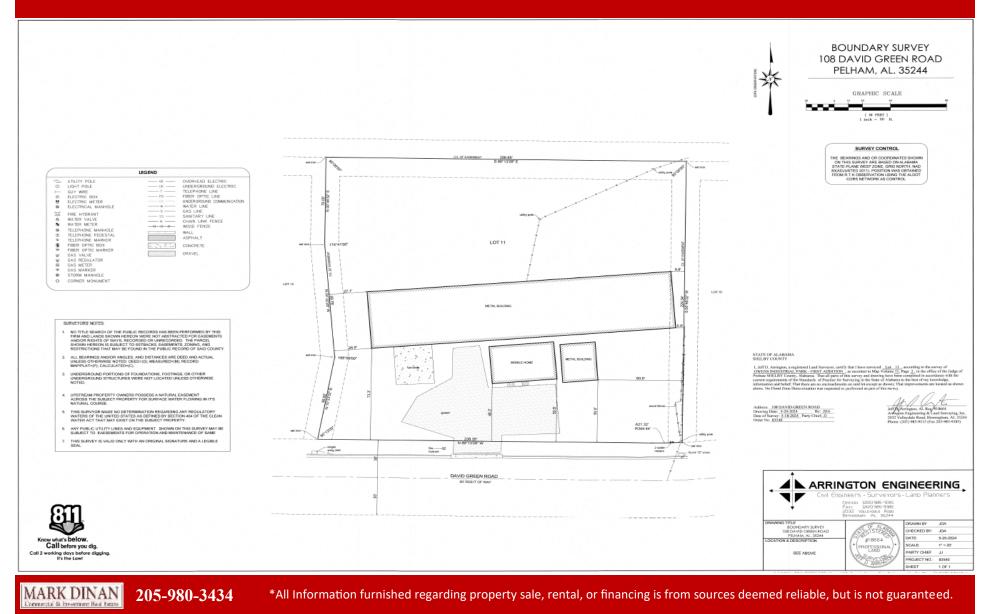

## **PROPERTY DETAILS**

### 108 David Green Road & Pelham, AL & 35244-8209 & Shelby County

- Rare M-1 Light Industrial Zoning
- Superior location close to I-459, I-65 and Highway 31
- Highly sought-after Pelham/Riverchase Area
- Currently under major renovation and improvement.
- Owner will build to meet tenant needs.
- 1.37 +,- Acre level lot.
- ◆ 260+,- feet wide by 225 +,- feet deep.
- 9,675 +,- sf Warehouse
- Drive through capability.
- Drive in and dock high door(s) available.
- 26' Ceiling Height
- Overhead Crane
- All Outbuildings being removed.
- Property being cleared to maximize yard.
- Offices to be built.
- Outstanding Opportunity for Business.