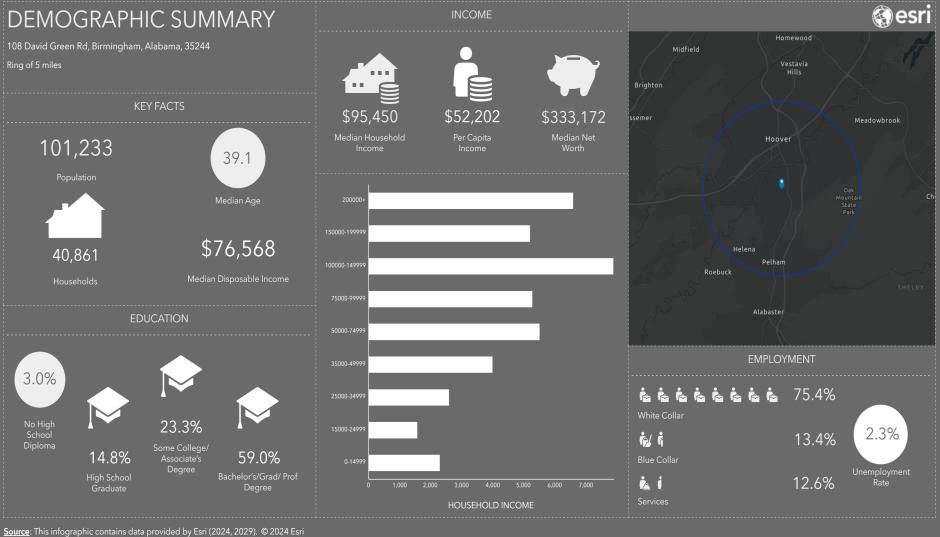

se to I-459, I-65 and Highway 31
- Highly sought-after Pelham/Riverchase Area
- Currently under major renovation and improvement.
- Owner will build to meet tenant needs.
- 1.37 +,- Acre level lot.
- ◆ 260+,- feet wide by 225 +,- feet deep.
- 9,675 +,- sf Warehouse
- Drive through capability.
- Drive in and dock high door(s) available.
- 26' Ceiling Height
- Overhead Crane
- All Outbuildings being removed.
- Property being cleared to maximize yard.
- Offices to be built.
- Outstanding Opportunity for Business.



### LOCATION MAP

#### 108 David Green Road & Pelham, AL & 35244-8209 & Shelby County



MARK DINAN 20

205-980-3434



#### 108 David Green Road & Pelham, AL & 35244-8209 & Shelby County



### **DEMOGRAPHICS**

### 108 David Green Road & Pelham, AL & 35244-8209 & Shelby County



MARK DINAN 205-980-3434