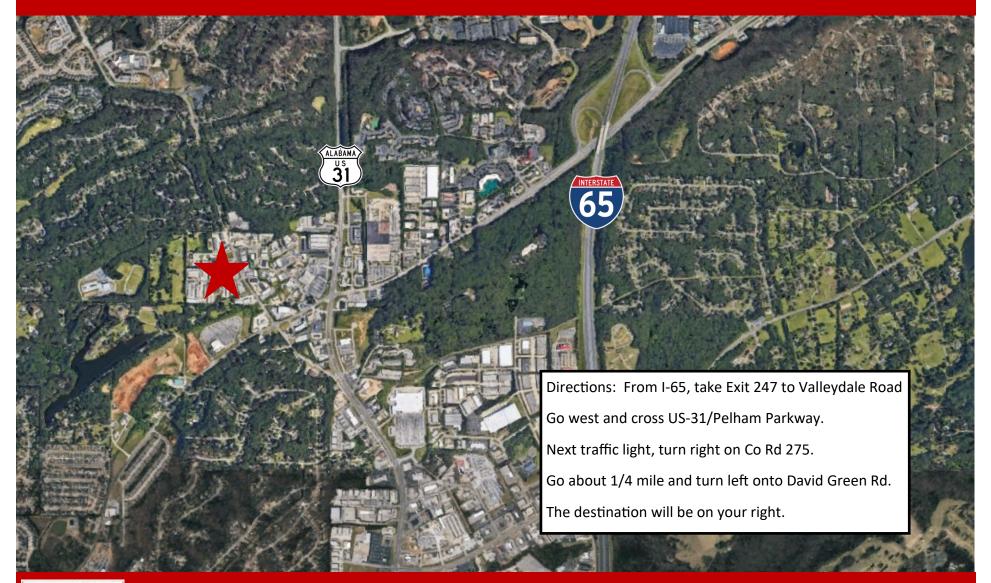

### LOCATION MAP

#### 108 David Green Road & Pelham, AL & 35244-8209 & Shelby County

MARK DINAN 20

205-980-3434