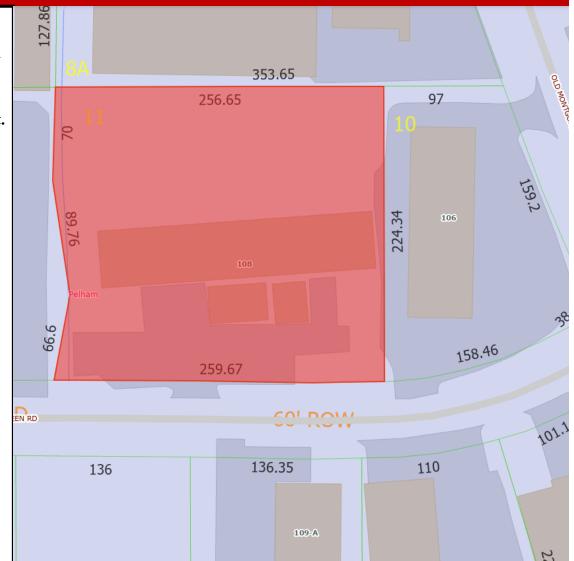

## **PROPERTY DETAILS**

### 108 David Green Road & Pelham, AL & 35244-8209 & Shelby County

- Rare M-1 Light Industrial Zoning
- Superior location close to I-459, I-65 and Highway 31
- Highly sought-after Pelham/Riverchase Area
- Currently under major renovation and improvement.
- Owner will build to meet tenant needs.
- 1.37 +,- Acre level lot.
- ◆ 260+,- feet wide by 225 +,- feet deep.
- 9,675 +,- sf Warehouse
- Drive through capability.
- Drive in and dock high door(s) available.
- 26' Ceiling Height
- Overhead Crane
- All Outbuildings being removed.
- Property being cleared to maximize yard.
- Offices to be built.
- Outstanding Opportunity for Business.