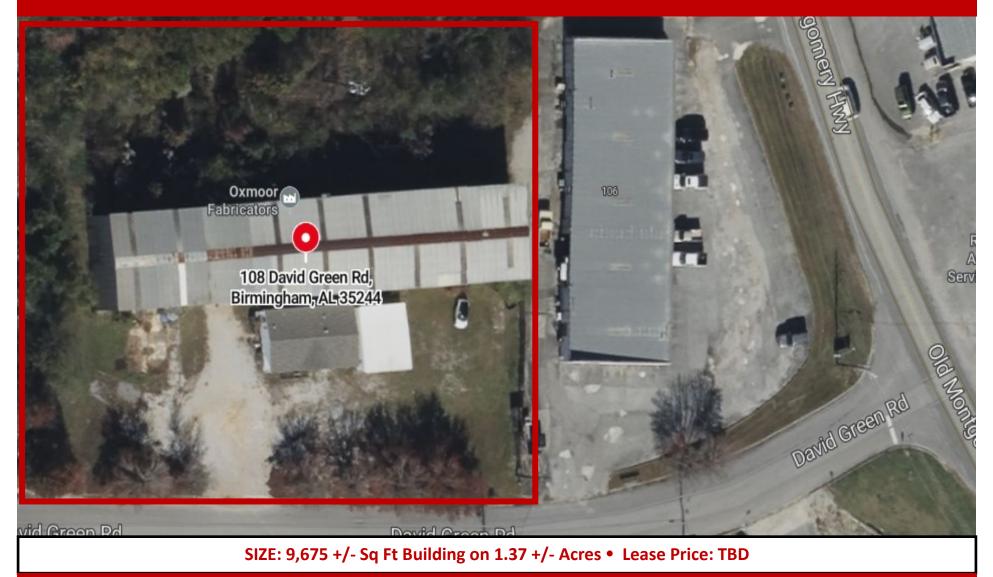

## **PROPERTY DETAILS**

### 108 David Green Road & Pelham, AL & 35244-8209 & Shelby County

- Rare M-1 Light Industrial Zoning
- Superior location close to I-459, I-65 and Highway 31
- Highly sought-after Pelham/Riverchase Area
- Currently under major renovation and improvement.
- Owner will build to meet tenant needs.
- 1.37 +,- Acre level lot.
- ◆ 260+,- feet wide by 225 +,- feet deep.
- 9,675 +,- sf Warehouse
- Drive through capability.
- Drive in and dock high door(s) available.
- 26' Ceiling Height
- Overhead Crane
- All Outbuildings being removed.
- Property being cleared to maximize yard.
- Offices to be built.
- Outstanding Opportunity for Business.