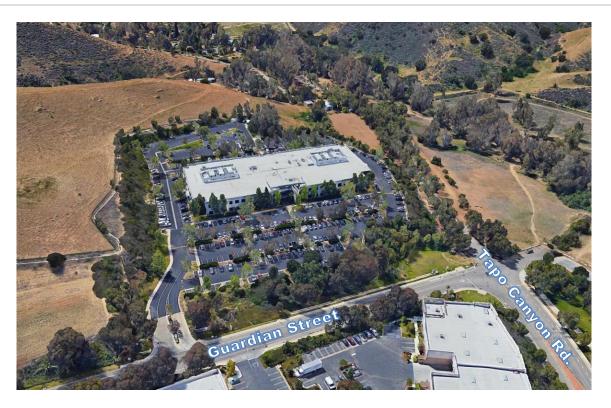

#### 4100 GUARDIAN STREET, SIMI VALLEY



#### Space Available

| <u>Suite</u> | <u>RSF</u> | <u>Available</u> |
|--------------|------------|------------------|
| 112          | 4,001      | 1/1/2020         |
| 120          | 14,689     | Now              |
| 150          | 2,584      | Now              |
| 200          | 32,433     | 2/1/2020         |

#### Rental Rate

\$2.35 per sq. ft. per month, Fully Serviced

#### **Features**

- □ 1999 Construction
- □ 4:1,000 USF parking ratio
- □ 10.5' ceiling height
- □ Class A Office Building
- Lush Landscaped Environment
- □ Free Parking

#### For Further Information Contact:

Mike Dunn (213) 580-1400 mikedunn@dunnpropertygroup.com License No. 00949670













Suite 150 2,584 Rentable Sq. Ft

- Two private offices
- ☐ Open plan
- Plentiful window line
- ☐ Ground Floor Space







Suite 200 32,433 Rentable Sq. Ft







Suite 112 4,001 Rentable Sq. Ft. Exterior Access Outdoor, Shaded Patio





Suite 120 14,689 Rentable Sq. Ft