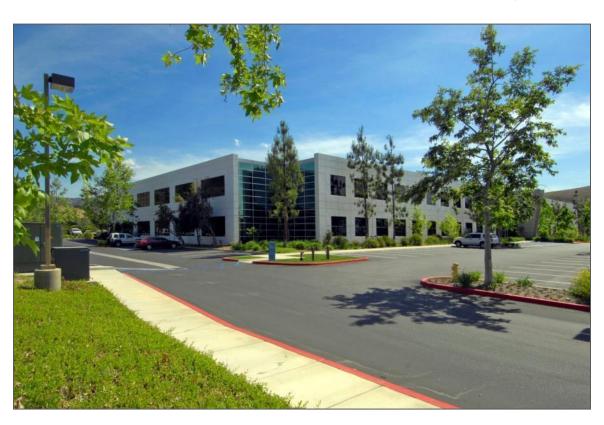

#### 4100 GUARDIAN STREET, SIMI VALLEY

#### **Features**

- □ 1999 Construction
- □ 4:1,000 USF parking ratio
- □ 10.5' ceiling height
- □ Class A Office Building
- Lush Landscaped Environment
- □ Free Parking