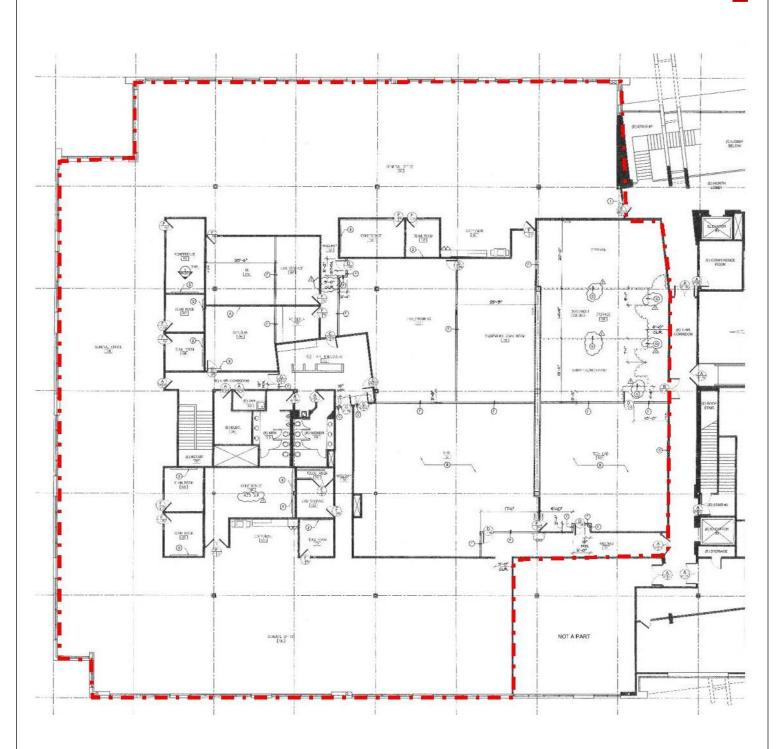

#### Space Available

| <u>Suite</u> | <u>RSF</u> | <u>Available</u> |
|--------------|------------|------------------|
| 112          | 4,001      | 1/1/2020         |
| 120          | 14,689     | Now              |
| 150          | 2,584      | Now              |
| 200          | 32,433     | 2/1/2020         |

Suite 200 32,433 Rentable Sq. Ft

Suite 112 4,001 Rentable Sq. Ft. Exterior Access Outdoor, Shaded Patio

Suite 120 14,689 Rentable Sq. Ft