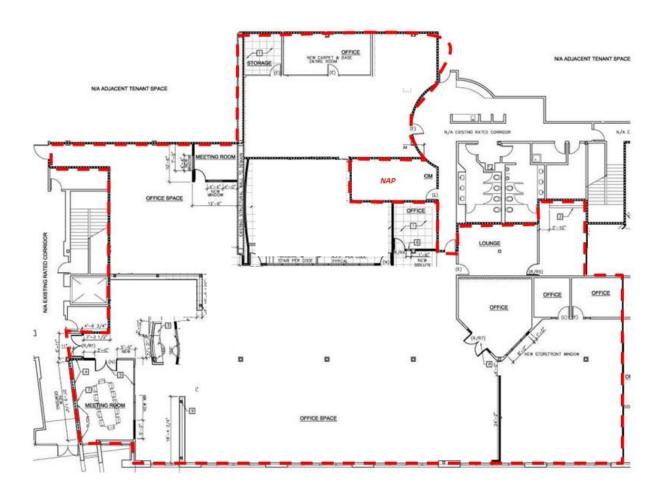

Suite 200 32,433 Rentable Sq. Ft

Suite 112 4,001 Rentable Sq. Ft. Exterior Access Outdoor, Shaded Patio

Suite 120 14,689 Rentable Sq. Ft