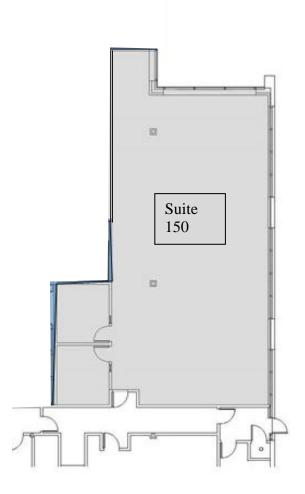

#### Space Available

| <u>Suite</u> | <u>RSF</u> | <u>Available</u> |
|--------------|------------|------------------|
| 112          | 4,001      | 1/1/2020         |
| 120          | 14,689     | Now              |
| 150          | 2,584      | Now              |
| 200          | 32,433     | 2/1/2020         |

#### For Further Information Contact:

Mike Dunn (213) 580-1400 mikedunn@dunnpropertygroup.com License No. 00949670

Suite 150 2,584 Rentable Sq. Ft

- Two private offices
- ☐ Open plan
- Plentiful window line
- ☐ Ground Floor Space