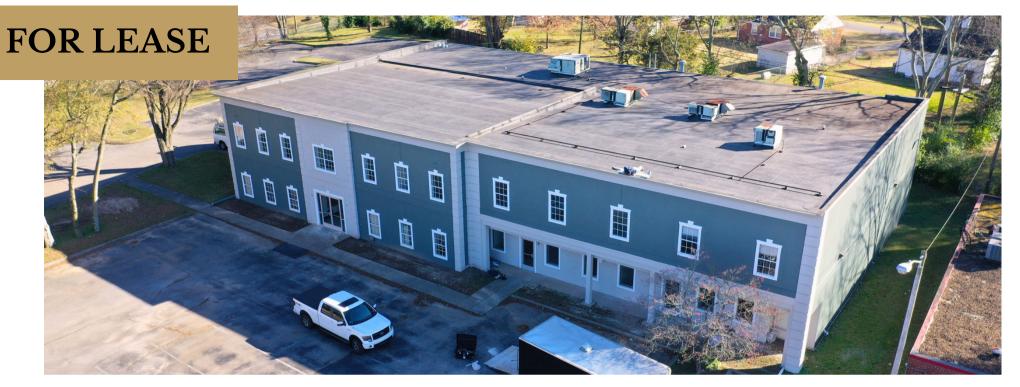

2525C Lebanon Pike, Nashville, TN 37214

1,800 - 4,200<u>+</u> SF Available

## **Property Overview**

ADDRESS 2525C Lebanon Pike Nashville, TN

SERVICE TYPE Full Service

PRICE \$16.00 - \$20.00 PSF

AVAILABLE 1,800 - 4,200<u>+</u> SF

HIGHLIGHTS First Floor Space

Completely Renovated

Office / Retail Spaces