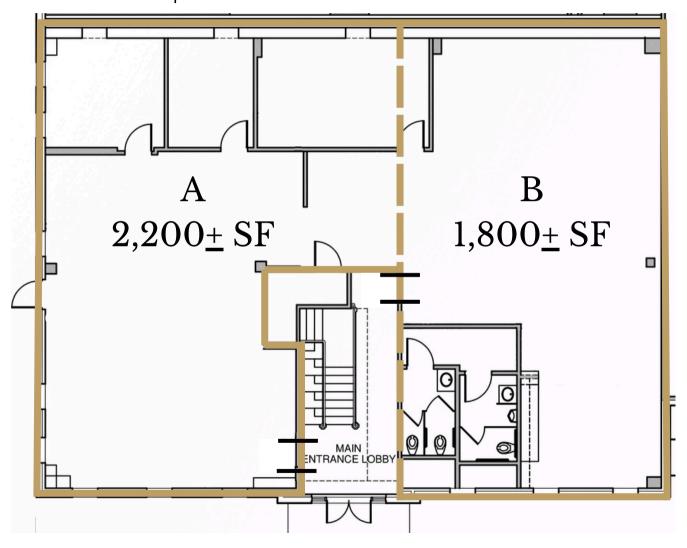

#### Suite 101

#### Up To 4,200± SF Available

\$16.00 PSF for entire space \$18-20.00 PSF for A or B