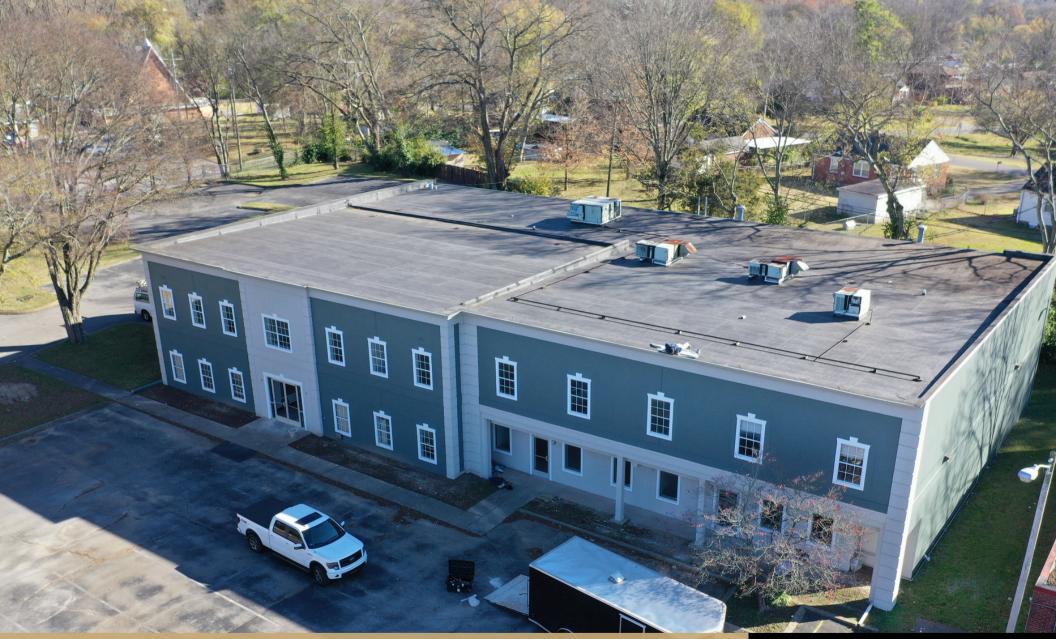

2525C Lebanon Pike, Nashville, TN 37214

1,800 - 4,200<u>+</u> SF Available

## **Property Overview**

ADDRESS 2525C Lebanon Pike Nashville, TN

SERVICE TYPE Full Service

PRICE \$16.00 - \$20.00 PSF

AVAILABLE 1,800 - 4,200<u>+</u> SF

HIGHLIGHTS First Floor Space

Completely Renovated

Office / Retail Spaces