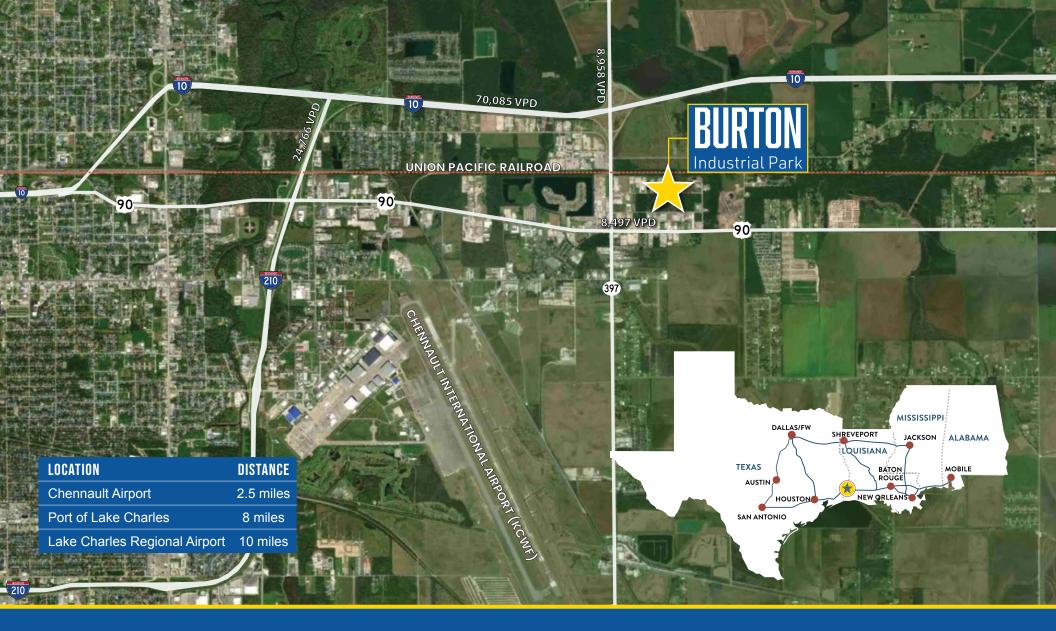

## BURTON Industrial Park

## SMALL BUSINESS INDUSTRIAL/ LIGHT MANUFACTURING SITES

- ±16.16 Acres
- 17 Individual Lots; Some Can Be Combined
- Zoned Light Industrial
- Easy Access to I-10, LA Hwy 397 and US Hwy 90
- Business Park Environment
- Near Chennault International Airport
- Area is Experiencing Growth with Planned New Developments Nearby