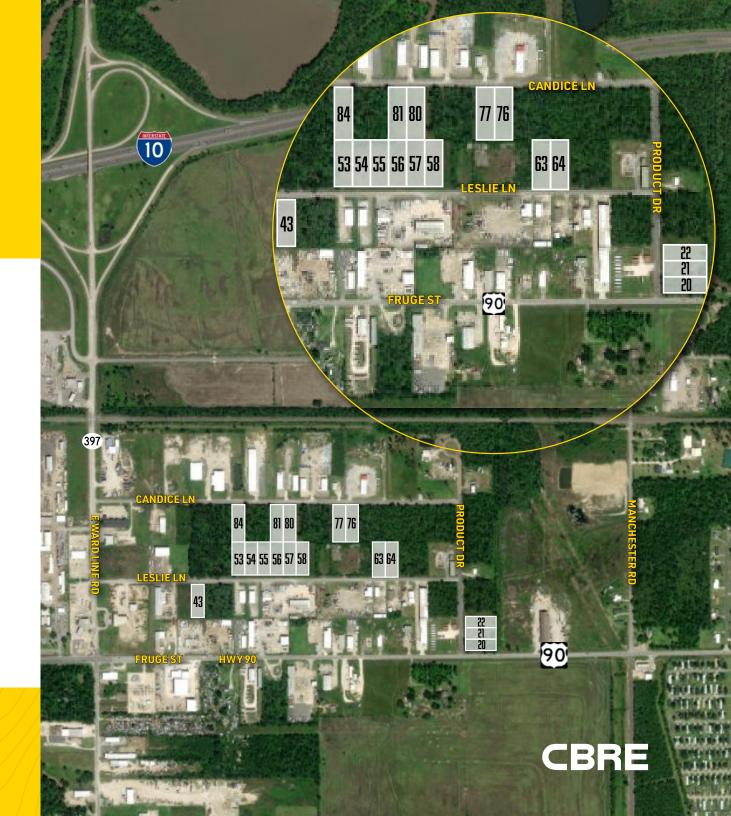

## BURTON Industrial Park

## SMALL BUSINESS INDUSTRIAL/ LIGHT MANUFACTURING SITES

- ±16.16 Acres
- 17 Individual Lots; Some Can Be Combined
- Zoned Light Industrial
- Easy Access to I-10, LA Hwy 397 and US Hwy 90
- Business Park Environment
- Near Chennault International Airport
- Area is Experiencing Growth with Planned New Developments Nearby