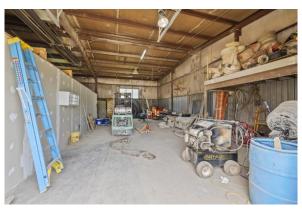

### **IMPROVEMENTS**

- Approximately 25,000 (+-) Sq. Ft.
- Bldg 1 12,000 (+-) Sq. Ft. for Owner User
- Bldg 2 10,632 (+-) Sq. Ft. Leased
- Bldg 3 1,800 (+-) Sq. Ft. Outbuilding

# **Owner/User Industrial**

6492 - 6498 Taylor Rd. SW Reynoldsburg, Ohio

Scott Hrabcak <u>ScottHrabcak@HannaCRE.com</u> PH: 614-906-2225

Julie Woodson JulieWoodson@HannaCRE.com PH: 614-506-0476