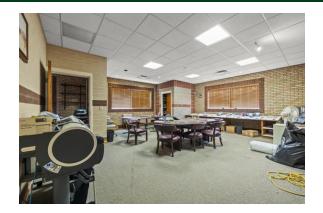

### **IMPROVEMENTS**

- Approximately 25,000 (+-) Sq. Ft.
- Bldg 1 12,000 (+-) Sq. Ft. for Owner User
- Bldg 2 10,632 (+-) Sq. Ft. Leased
- Bldg 3 1,800 (+-) Sq. Ft. Outbuilding