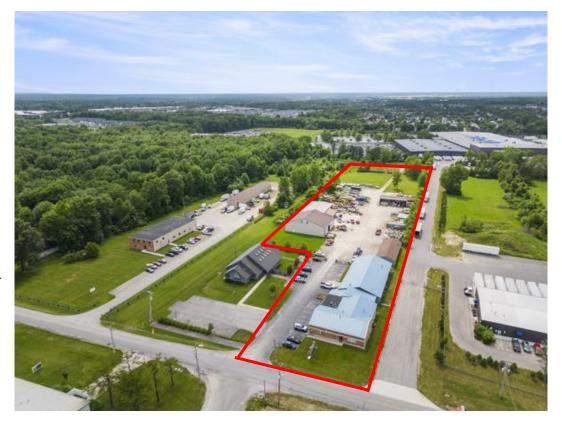

### OFFERING INFORMATION

- Multiple Buildings
- 6.733 (+-) Acres
- Zoned Industrial
- Partially Leased w/Revenue Stream
- Perfect for Owner/User

### **IMPROVEMENTS**

- Approximately 25,000 (+-) Sq. Ft.
- Bldg 1 12,000 (+-) Sq. Ft. for Owner User
- Bldg 2 10,632 (+-) Sq. Ft. Leased
- Bldg 3 1,800 (+-) Sq. Ft. Outbuilding