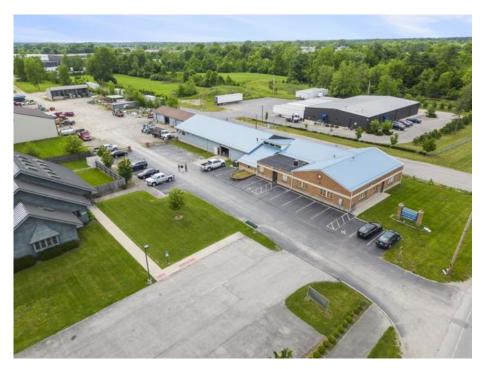

### **IMPROVEMENTS**

- Approximately 25,000 (+-) Sq. Ft.
- Bldg 1 12,000 (+-) Sq. Ft. for Owner User
- Bldg 2 10,632 (+-) Sq. Ft. Leased
- Bldg 3 1,800 (+-) Sq. Ft. Outbuilding