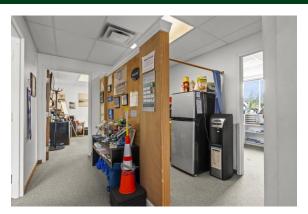

### **IMPROVEMENTS**

- Approximately 25,000 (+-) Sq. Ft.
- Bldg 1 12,000 (+-) Sq. Ft. for Owner User
- Bldg 2 10,632 (+-) Sq. Ft. Leased
- Bldg 3 1,800 (+-) Sq. Ft. Outbuilding