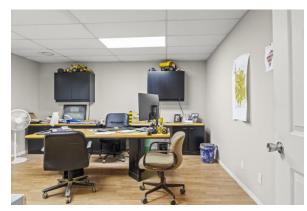

### **IMPROVEMENTS**

- Approximately 25,000 (+-) Sq. Ft.
- Bldg 1 12,000 (+-) Sq. Ft. for Owner User
- Bldg 2 10,632 (+-) Sq. Ft. Leased
- Bldg 3 1,800 (+-) Sq. Ft. Outbuilding

## **Owner User Industrial**

6492 - 6498 Taylor Rd. SW Reynoldsburg, Ohio

Scott Hrabcak <u>ScottHrabcak@HannaCRE.com</u> PH: 614-906-2225

Julie Woodson JulieWoodson@HannaCRE.com PH: 614-506-0476