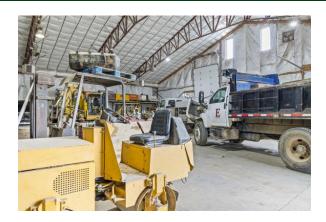

### OFFERING INFORMATION

- Multiple Buildings
- 6.733 (+-) Acres
- Zoned Industrial
- Partially Leased w/Revenue Stream
- Perfect for Owner/User

### **IMPROVEMENTS**

- Approximately 25,000 (+-) Sq. Ft.
- Bldg 1 12,000 (+-) Sq. Ft. for Owner User
- Bldg 2 10,632 (+-) Sq. Ft. Leased
- Bldg 3 1,800 (+-) Sq. Ft. Outbuilding