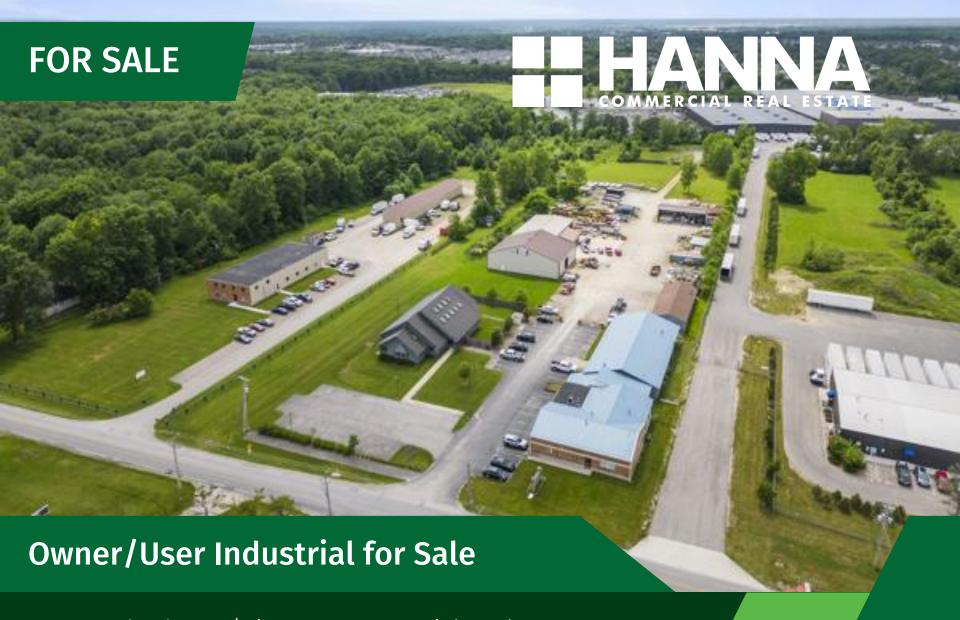

# **Owner/User Industrial**

6492 - 6498 Taylor Rd. SW. Reynoldsburg, Ohio

### OFFERING INFORMATION

- Multiple Buildings
- 6.733 (+-) Acres
- Zoned Industrial
- Partially Leased w/Revenue Stream
- Perfect for Owner/User

### **IMPROVEMENTS**

- Approximately 25,000 (+-) Sq. Ft.
- Bldg 1 12,000 (+-) Sq. Ft. for Owner User
- Bldg 2 10,632 (+-) Sq. Ft. Leased
- Bldg 3 1,800 (+-) Sq. Ft. Outbuilding