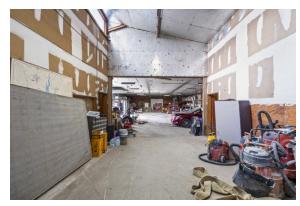

### **IMPROVEMENTS**

- Approximately 25,000 (+-) Sq. Ft.
- Bldg 1 12,000 (+-) Sq. Ft. for Owner User
- Bldg 2 10,632 (+-) Sq. Ft. Leased
- Bldg 3 1,800 (+-) Sq. Ft. Outbuilding