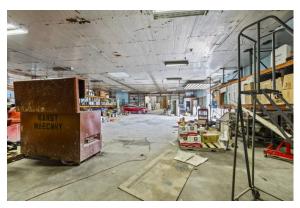

### OFFERING INFORMATION

- Multiple Buildings
- 6.733 (+-) Acres
- Zoned Industrial
- Partially Leased w/Revenue Stream
- Perfect for Owner/User

### **IMPROVEMENTS**

- Approximately 25,000 (+-) Sq. Ft.
- Bldg 1 12,000 (+-) Sq. Ft. for Owner User
- Bldg 2 10,632 (+-) Sq. Ft. Leased
- Bldg 3 1,800 (+-) Sq. Ft. Outbuilding