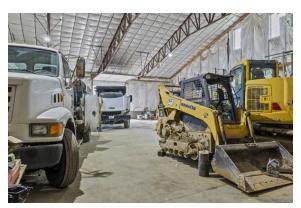

### OFFERING INFORMATION

- Multiple Buildings
- 6.733 (+-) Acres
- Zoned Industrial
- Partially Leased w/Revenue Stream
- Perfect for Owner/User

### **IMPROVEMENTS**

- Approximately 25,000 (+-) Sq. Ft.
- Bldg 1 12,000 (+-) Sq. Ft. for Owner User
- Bldg 2 10,632 (+-) Sq. Ft. Leased
- Bldg 3 1,800 (+-) Sq. Ft. Outbuilding