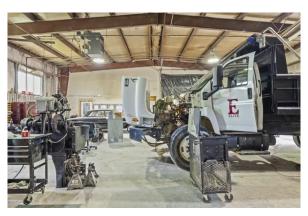

### OFFERING INFORMATION

- Multiple Buildings
- 6.733 (+-) Acres
- Zoned Industrial
- Partially Leased w/Revenue Stream
- Perfect for Owner/User

### **IMPROVEMENTS**

- Approximately 25,000 (+-) Sq. Ft.
- Bldg 1 12,000 (+-) Sq. Ft. for Owner User
- Bldg 2 10,632 (+-) Sq. Ft. Leased
- Bldg 3 1,800 (+-) Sq. Ft. Outbuilding