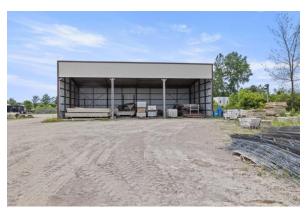

### OFFERING INFORMATION

- Multiple Buildings
- 6.733 (+-) Acres
- Zoned Industrial
- Partially Leased w/Revenue Stream
- Perfect for Owner/User

### **IMPROVEMENTS**

- Approximately 25,000 (+-) Sq. Ft.
- Bldg 1 12,000 (+-) Sq. Ft. for Owner User
- Bldg 2 10,632 (+-) Sq. Ft. Leased
- Bldg 3 1,800 (+-) Sq. Ft. Outbuilding