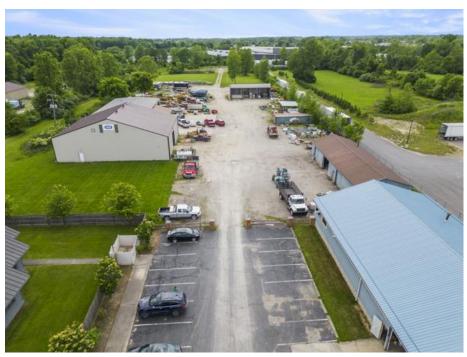

### **IMPROVEMENTS**

- Approximately 25,000 (+-) Sq. Ft.
- Bldg 1 12,000 (+-) Sq. Ft. for Owner User
- Bldg 2 10,632 (+-) Sq. Ft. Leased
- Bldg 3 1,800 (+-) Sq. Ft. Outbuilding