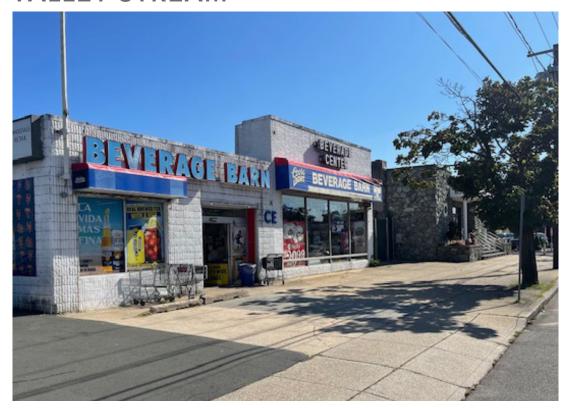

## 45 & 55 EAST MERRICK ROAD VALLEY STREAM

10,300 sf

\$2,750,000.00

## **HIGHLIGHTS**

Building: Retail/Distribution

**Loading**: 2 drive in doors

• Ceiling Heights: 16 Feet to 25 Feet

**Taxes**: \$78,628

At traffic lights

Will be delivered vacant