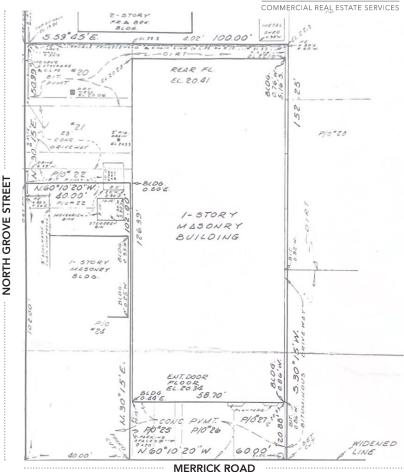

## 45 & 55 EAST MERRICK ROAD VALLEY STREAM

10,300 sf

\$2,750,000.00

## **HIGHLIGHTS**

Building: Retail/Distribution

**Loading**: 2 drive in doors

• Ceiling Heights: 16 Feet to 25 Feet

**Taxes**: \$78,628

At traffic lights

Will be delivered vacant