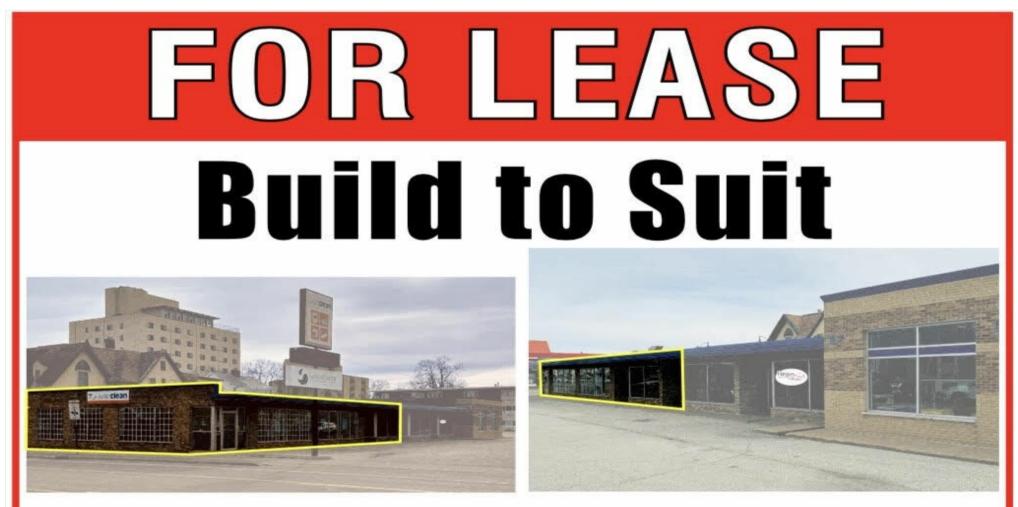

# 1000 Sq. Ft. To 3240 Sq. Ft. Pending Needed Space

620 Cass St, La Crosse, WI 54601

#### **Property Details**

Store front/Office space available for rent. Build to suit. 1,000-3,240 sq ft available depending on your needs. Lots of natural light in the building. Lots of options for use or space needed. Ample parking and a large back lot for overflow parking. ADA compliant. Lighted pylon sign space available as well as store front signage. 3 Phase power already in the building. Commercial HVAC. CCTV around the property. Separately metered gas/electric. Shared use of single men and single women's bathrooms. We are looking for a good long term tenant for the space towards the front of the building. We will be moving the Hangers to Hems front counter towards the back of the building closer to the dry cleaning plant.

Price: \$12.00 /SF/YR

- Build to suit space
- Ample off street parking
- Heavy Trafficked Area

View the full listing here: https://www.loopnet.com/Listing/620-Cass-St-La-Crosse-WI/34491952/

| Rental Rate:                  | \$12.00 /SF/YR           |  |
|-------------------------------|--------------------------|--|
| Min. Divisible:               | 1,000 SF                 |  |
| Property Type:                | Retail                   |  |
| Property Subtype:             | Storefront Retail/Office |  |
| Gross Leasable Area: 6,000 SF |                          |  |
| Year Built:                   | 1964                     |  |
| Walk Score ®:                 | 92 (Walker's Paradise)   |  |
| Transit Score ®:              | 42 (Some Transit)        |  |
| Rental Rate Mo:               | \$1.00 /SF/MO            |  |