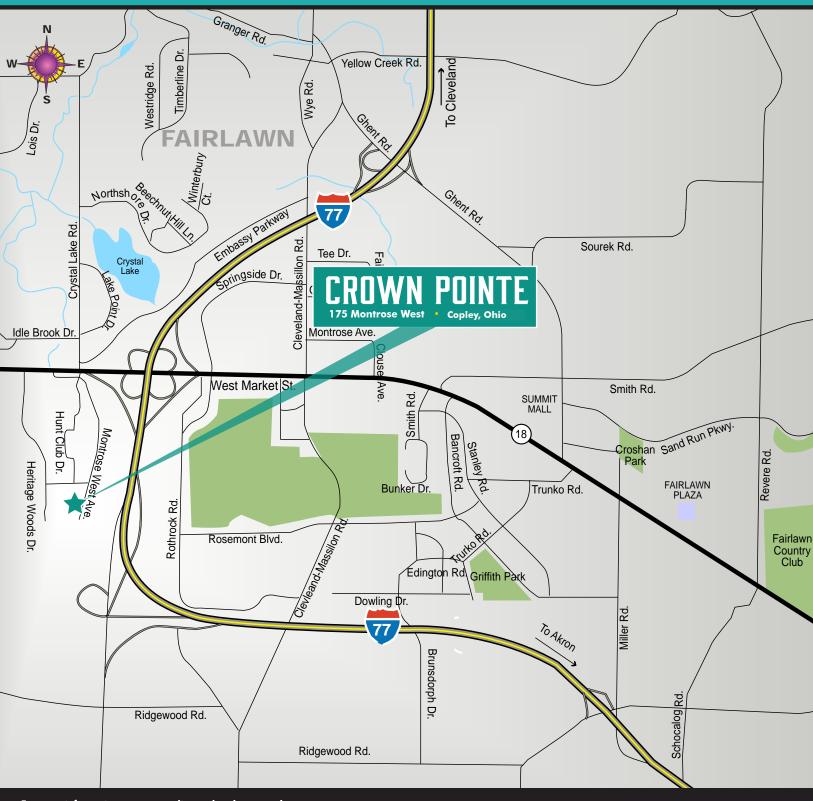

CROWN POINTE 175 MONTROSE WEST • COPLEY, OHIO

#### **PROPERTY HIGHLIGHTS:**

- AVAILABLE SPACE:
  One rare full floor opportunity available of 10,000 SF and a 1,700 SF second generation space on the first floor
- I,/UU SF second generation space on the first floor
  Renovated common lunch and conference rooms
- Developed in 1998, recently renovated
- Located adjacent to many area hotels and restaurants
- Abundant surface parking surrounding the building
- Great location with immediate access to I-77 and Route 18