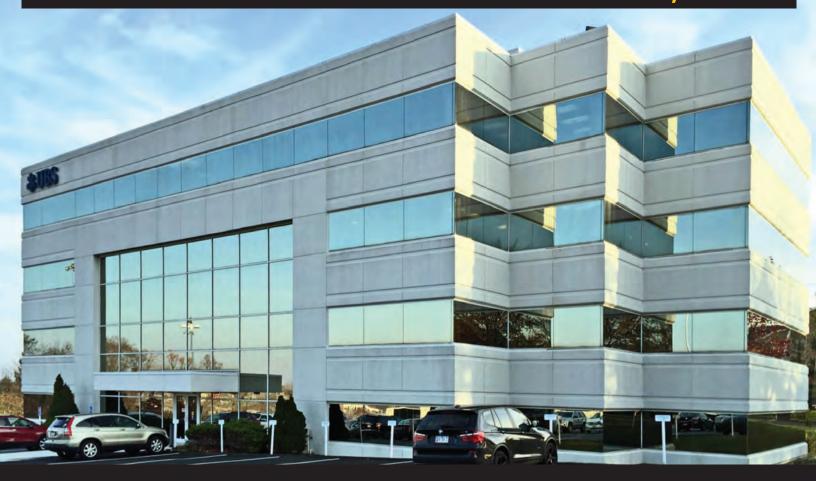

CROWN POINTE 175 MONTROSE WEST • COPLEY, OHIO

#### **PROPERTY HIGHLIGHTS:**

- AVAILABLE SPACE:
  One rare full floor opportunity available of 10,000 SF and a 1,700 SF second generation space on the first floor
- I,/UU SF second generation space on the first floor
  Renovated common lunch and conference rooms
- Developed in 1998, recently renovated
- Located adjacent to many area hotels and restaurants
- Abundant surface parking surrounding the building
- Great location with immediate access to I-77 and Route 18