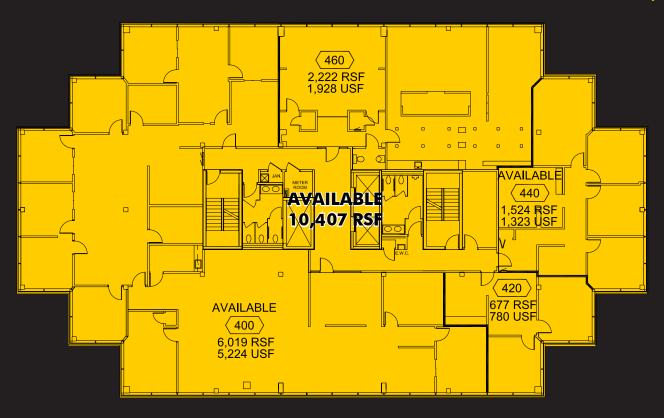

# AVAILABLE FOR LEASE CROWN POINTE 175 MONTROSE WEST • COPLEY, OHIO

FOURTH FLOOR: 10,407 RSF

For more information, contact our licensed real estate salesperson:

KRISTY HULL, SIOR, CCIM MANAGING DIRECTOR

216,453,3055