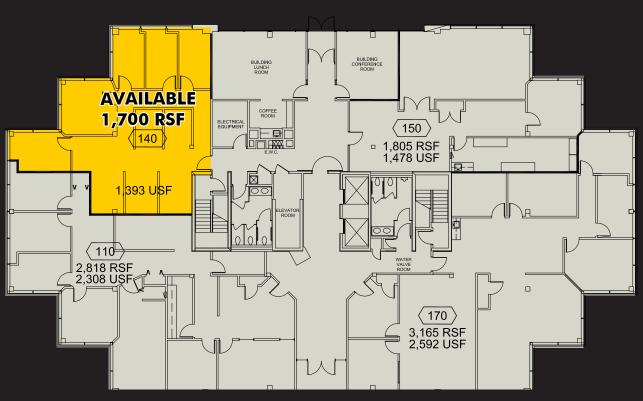

Newmark Grubb Knight Frank

www.ngkf.com/cleveland

CROWN POINTE 175 MONTROSE WEST • COPLEY, OHIO

FIRST FLOOR: 1,700 RSF

For more information, contact our licensed real estate salesperson:

KRISTY HULL, SIOR, CCIM MANAGING DIRECTOR