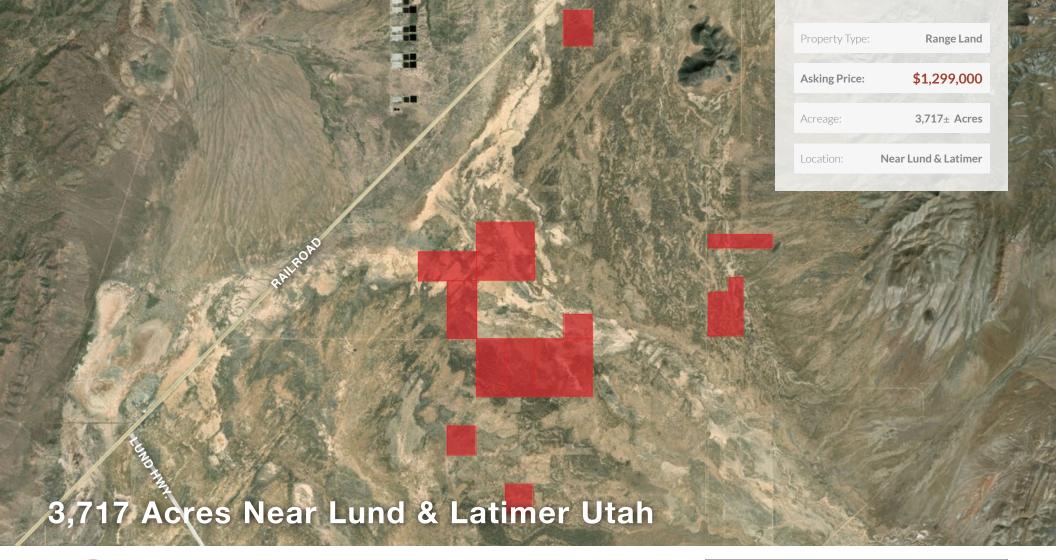

# Location: Near Lund & Latimer UT

- Range land for sale in Iron County, Utah
- Property sits just south of the Beaver County & Iron County Border
- Great winter range
- Near the train rail and close to a large pig farm and solar farm operations
- Seller will consider selling portions of the property. If split the pricing is 20% higher per acre.
- Call Curren for additional information