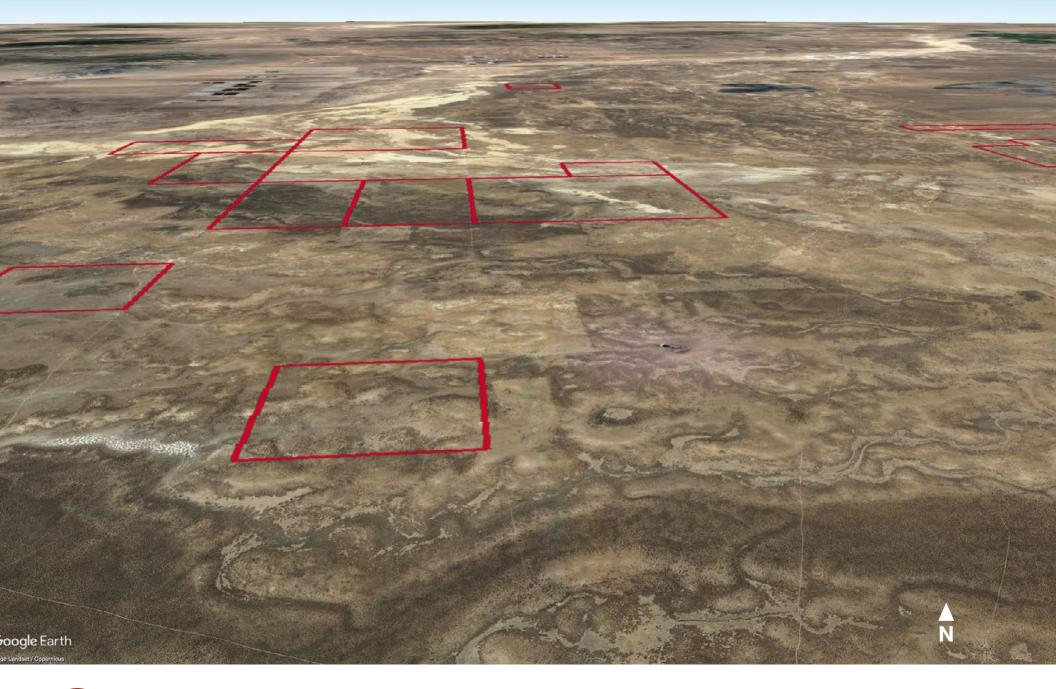

# Location: Near Lund & Latimer UT

- Range land for sale in Iron County, Utah
- Property sits just south of the Beaver County & Iron County Border
- Great winter range
- Near the train rail and close to a large pig farm and solar farm operations
- Seller will consider selling portions of the property. If split the pricing is 20% higher per acre.
- Call Curren for additional information