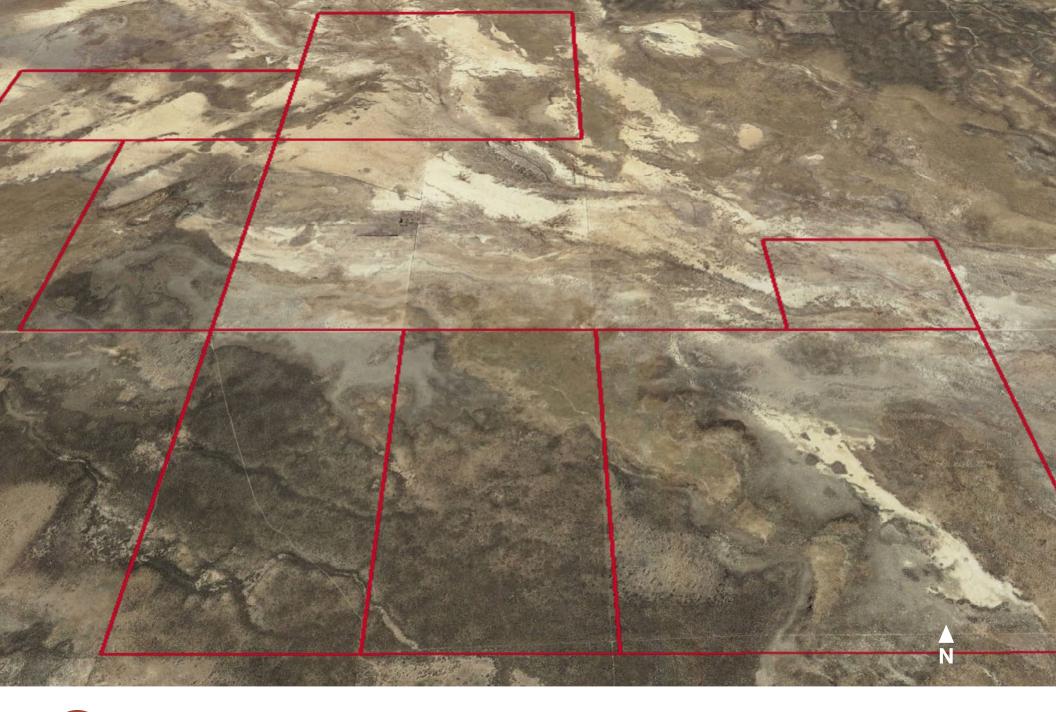

# Location: Near Lund & Latimer UT

- Range land for sale in Iron County, Utah
- Property sits just south of the Beaver County & Iron County Border
- Great winter range
- Near the train rail and close to a large pig farm and solar farm operations
- Seller will consider selling portions of the property. If split the pricing is 20% higher per acre.
- Call Curren for additional information

NO WARRANTY OR REPRESENTATION, EXPRESS OR IMPLIED, IS MADE AS TO THE ACCURACY OF THE INFORMATION CONTAINED HEREIN, AND THE SAME IS SUBMITTED SUBJECT TO ERRORS, OMISSIONS, CHANGE OF PRICE, RENTAL OR OTHER CONDITIONS, PRIOR SALE, LEASE OR FINANCING, OR WITHORAWAL WITHOUT NOTICE, AND OF ANY SPECIAL LISTING CONDITIONS IMPOSED BY OUR PRINCIPAL NO WARRANTIES OR REPRESENTATIONS ARE MADE AS TO THE CONDITION OF THE PROPERTY OR ANY HAZARDS CONTAINED THEREIN ARE TO BE IMPLIED. THE INFORMATION PORTRAYED ON THE MAP, WHILE NOT GUARANTEED, HAS BEEN SECURED FROM SOURCES DEEMED RELIABLE. CONSULT A SURVEYOR FOR PRECISE BOUNDAMES.