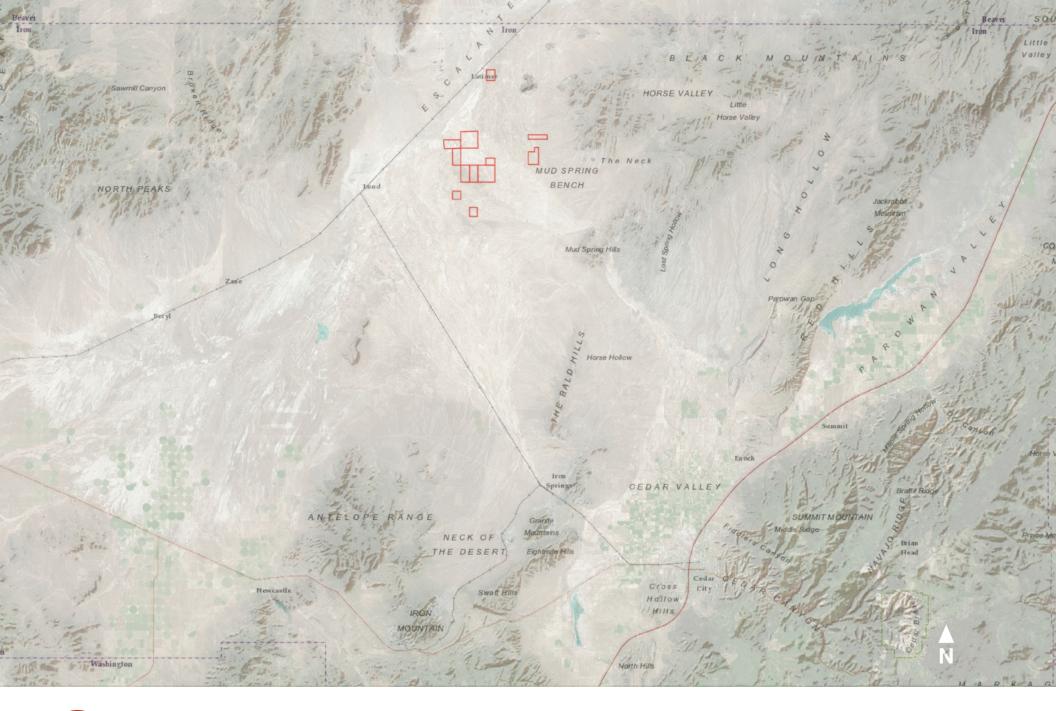

# Location: Near Lund & Latimer UT

- Range land for sale in Iron County, Utah
- Property sits just south of the Beaver County & Iron County Border
- Great winter range
- Near the train rail and close to a large pig farm and solar farm operations
- Seller will consider selling portions of the property. If split the pricing is 20% higher per acre.
- Call Curren for additional information