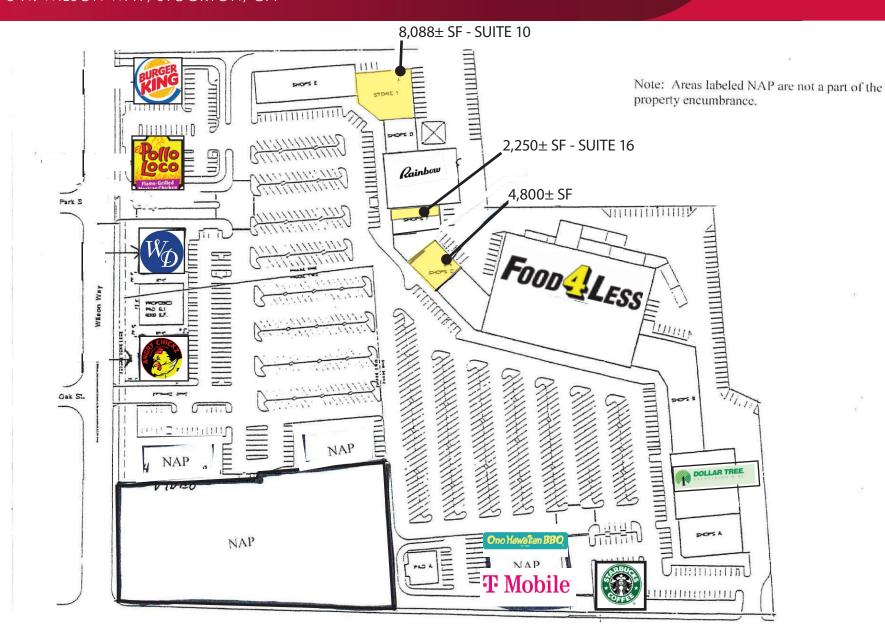

#### **EASTLAND PLAZA OVERVIEW**

Eastland Plaza is commonly known as South Stockton's most popular neighborhood shopping destination. The locally owned, established shopping center is anchored by an extremely successful Food 4 Less and Dollar Tree – some of their strongest stores in San Joaquin County. The project is surrounded by a 360° residential trade area with over 74,000 residents within a 2 mile radius of the subject site. In the immediate trade area, there are very few quality shopping options, so this project has always stood out in front of its competition and has a captive surrounding customer audience. Additional national retailers in the project include Starbucks, T-Mobile, Mountain Mikes Pizza, Ono Hawaiian BBQ, Western Dental, Burger King, BMO Bank, and many others.

### **NEIGHBORING TENANTS**