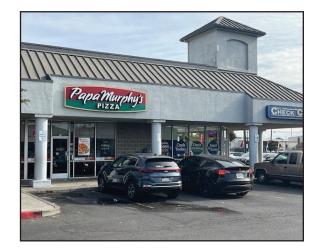

ect is surrounded by a 360° residential trade area with over 74,000 residents within a 2 mile radius of the subject site. In the immediate trade area, there are very few quality shopping options, so this project has always stood out in front of its competition and has a captive surrounding customer audience. Additional national retailers in the project include Starbucks, T-Mobile, Mountain Mikes Pizza, Ono Hawaiian BBQ, Western Dental, Burger King, BMO Bank, and many others.

Please contact us to discuss quality options for your business in Eastland Plaza!







### **SUITE 10**









**FLOOR PLAN** 

#### **SUITE 16**





LANdLORD

#### For more information contact:

Christopher W. Sill BRE #01188616 csill@lee-associates.com D 209.983.6837







### **NEIGHBORING TENANTS**













### EASTLAND PLAZA NOW LEASING

678 N. WILSON WAY, STOCKTON, CA



COMMERCIAL REAL ESTATE SERVICES