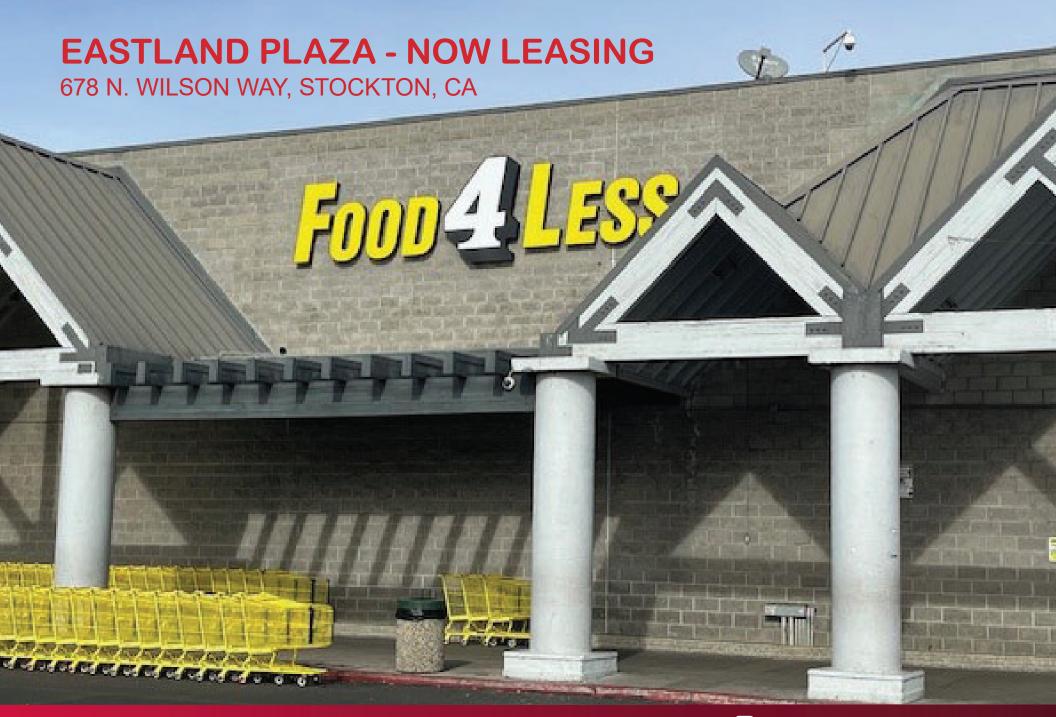

### EASTLAND PLAZA NOW LEASING

678 N. WILSON WAY, STOCKTON, CA

#### **EASTLAND PLAZA OVERVIEW**

Eastland Plaza is commonly known as South Stockton's most popular neighborhood shopping destination. The locally owned, established shopping center is anchored by an extremely successful Food 4 Less and Dollar Tree – some of their strongest stores in San Joaquin County. The project is surrounded by a 360° residential trade area with over 74,000 residents within a 2 mile radius of the subject site. In the immediate trade area, there are very few quality shopping options, so this project has always stood out in front of its competition and has a captive surrounding customer audience. Additional national retailers in the project include Starbucks, T-Mobile, Mountain Mikes Pizza, Ono Hawaiian BBQ, Western Dental, Burger King, BMO Bank, and many others.