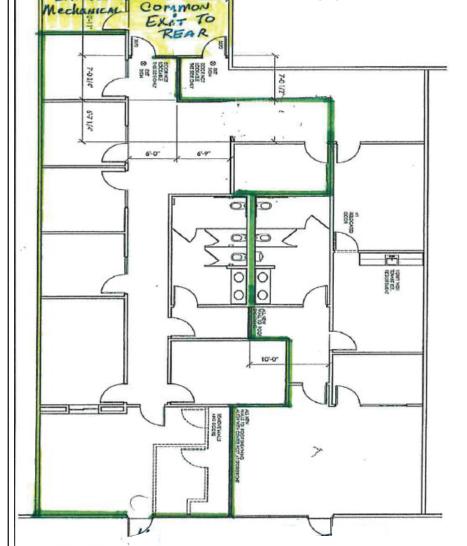

owned, established shopping center is anchored by an extremely successful Food 4 Less and Dollar Tree – some of their strongest stores in San Joaquin County. The project is surrounded by a 360° residential trade area with over 74,000 residents within a 2 mile radius of the subject site. In the immediate trade area, there are very few quality shopping options, so this project has always stood out in front of its competition and has a captive surrounding customer audience. Additional national retailers in the project include Starbucks, T-Mobile, Mountain Mikes Pizza, Ono Hawaiian BBQ, Western Dental, Burger King, BMO Bank, and many others.

Please contact us to discuss quality options for your business in Eastland Plaza!







### **SUITE 10**









**FLOOR PLAN** 

#### **SUITE 16**





LANdLORD

#### For more information contact:

Christopher W. Sill BRE #01188616 csill@lee-associates.com D 209.983.6837







### **NEIGHBORING TENANTS**













### EASTLAND PLAZA NOW LEASING

678 N. WILSON WAY, STOCKTON, CA



COMMERCIAL REAL ESTATE SERVICES