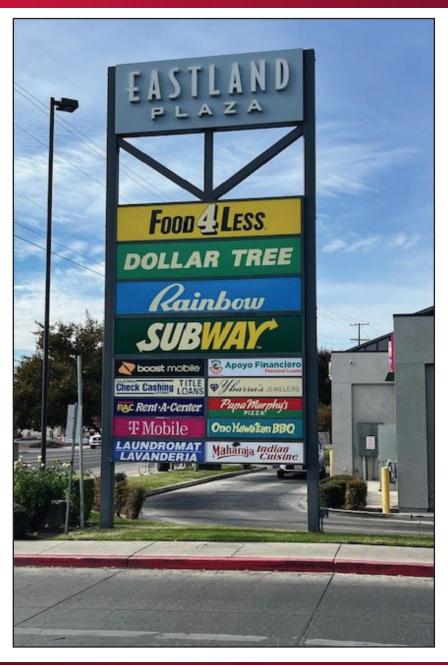

#### **EASTLAND PLAZA OVERVIEW**

Eastland Plaza is commonly known as South Stockton's most popular neighborhood shopping destination. The locally owned, established shopping center is anchored by an extremely successful Food 4 Less and Dollar Tree – some of their strongest stores in San Joaquin County. The project is surrounded by a 360° residential trade area with over 74,000 residents within a 2 mile radius of the subject site. In the immediate trade area, there are very few quality shopping options, so this project has always stood out in front of its competition and has a captive surrounding customer audience. Additional national retailers in the project include Starbucks, T-Mobile, Mountain Mikes Pizza, Ono Hawaiian BBQ, Western Dental, Burger King, BMO Bank, and many others.

### **NEIGHBORING TENANTS**