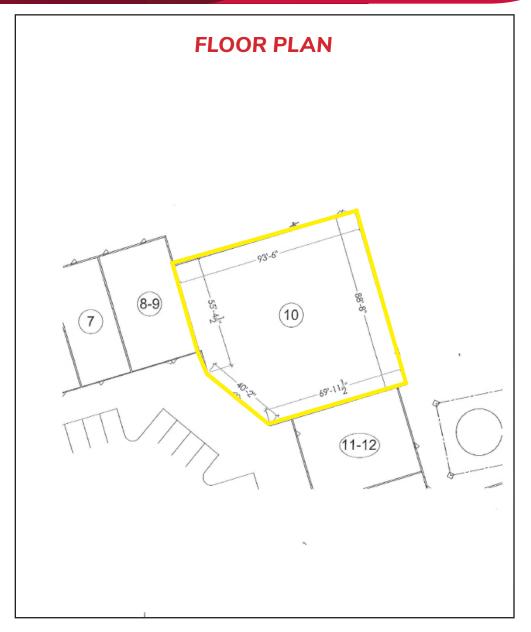

borhood shopping destination. The locally owned, established shopping center is anchored by an extremely successful Food 4 Less and Dollar Tree – some of their strongest stores in San Joaquin County. The project is surrounded by a 360° residential trade area with over 74,000 residents within a 2 mile radius of the subject site. In the immediate trade area, there are very few quality shopping options, so this project has always stood out in front of its competition and has a captive surrounding customer audience. Additional national retailers in the project include Starbucks, T-Mobile, Mountain Mikes Pizza, Ono Hawaiian BBQ, Western Dental, Burger King, BMO Bank, and many others.

Please contact us to discuss quality options for your business in Eastland Plaza!







### **SUITE 10**









**FLOOR PLAN** 

#### **SUITE 16**





LANdLORD

#### For more information contact:

Christopher W. Sill BRE #01188616 csill@lee-associates.com D 209.983.6837







### **NEIGHBORING TENANTS**













### EASTLAND PLAZA NOW LEASING

678 N. WILSON WAY, STOCKTON, CA



COMMERCIAL REAL ESTATE SERVICES