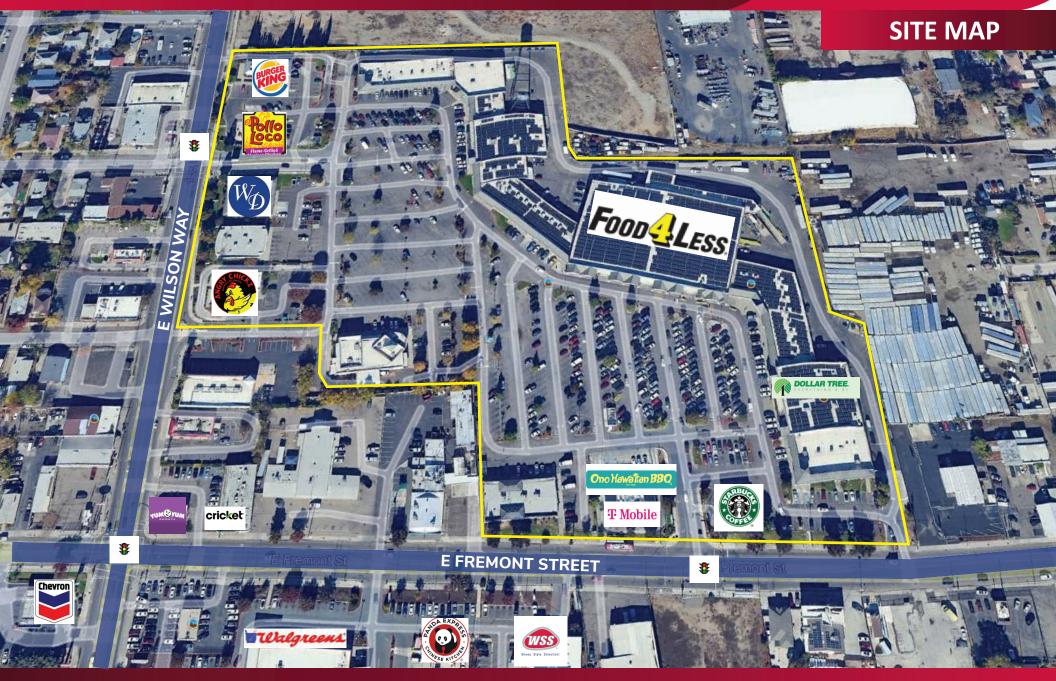

#### **EASTLAND PLAZA OVERVIEW**

Eastland Plaza is commonly known as South Stockton's most popular neighborhood shopping destination. The locally owned, established shopping center is anchored by an extremely successful Food 4 Less and Dollar Tree – some of their strongest stores in San Joaquin County. The project is surrounded by a 360° residential trade area with over 74,000 residents within a 2 mile radius of the subject site. In the immediate trade area, there are very few quality shopping options, so this project has always stood out in front of its competition and has a captive surrounding customer audience. Additional national retailers in the project include Starbucks, T-Mobile, Mountain Mikes Pizza, Ono Hawaiian BBQ, Western Dental, Burger King, BMO Bank, and many others.

### **NEIGHBORING TENANTS**