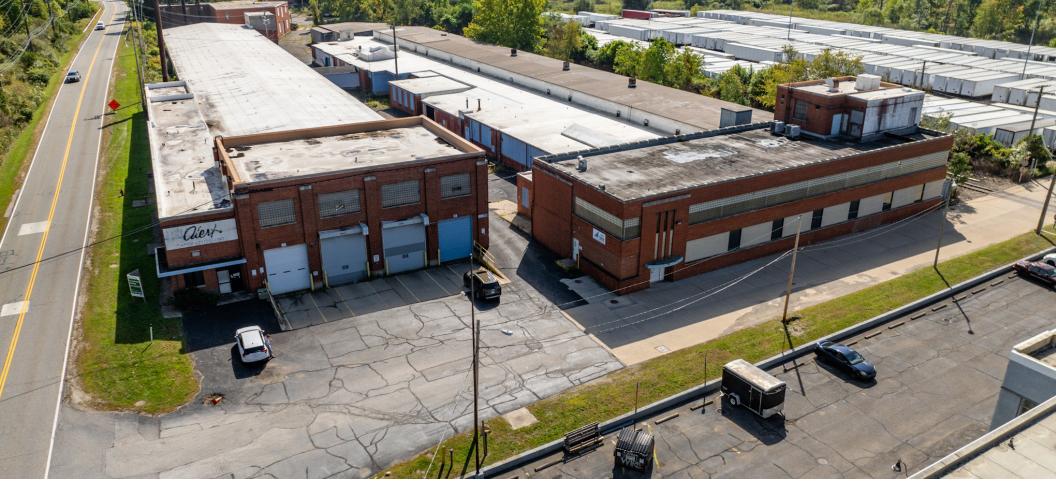

### FOR LEASE SOLON ROAD POWER PARK 24350-24500 Solon Road

Bedford Heights, Ohio 44146

**VIEW PROPERTY VIDEO** 

# 10,000 SF - 146,750 SF WAREHOUSE SPACE AVAILABLE

Ideal for Warehousing, Manufacturing, Dry Storage, and Data Center Users

#### **PROPERTY SPECIFICATIONS**

| BUILDING SIZE:  | 146,750 SF; Suites starting at 10,000 SF                      |
|-----------------|---------------------------------------------------------------|
| LAND SIZE:      | 6.28 AC                                                       |
| ZONING:         | Light Manufacturing/Assembly                                  |
| ROOF:           | Flat                                                          |
| LIGHTING:       | LED                                                           |
| SPRINKLER:      | Yes                                                           |
| HEAT:           | New Reznor units                                              |
| CEILING HEIGHT: | 12'-22'                                                       |
| COLUMN SPACING: | 72' Clear Span                                                |
| DRIVE-IN DOORS: | To Suit                                                       |
| DOCKS:          | Four (4) - Interior, additional positions can be added        |
| POWER:          | Heavy Power (35 KW++) w/ buss duct<br>distribution throughout |
|                 |                                                               |

#### COMMENTS

- Property is currently undergoing a substantial rehabilitation, transforming it into a versatile space ideal for multiple tenants
- Enhancements to the site will encompass fresh exterior and interior paint, LED lights, new concrete and parking between the alleyway of both buildings, new man doors, new drive-in doors, new docks and new mechanicals (heat and electrical). Any tenant-specific improvements will be built to suit
- Site offers heavy power (35 KW++)
- Massive clear span of 72'
- Clear heights between 12' and 22'
- Turnkey deal structure available in exchange for term
- Unique signage opportunity on historic water tower, providing excellent visibility and branding opportunities. Visible from I-480
- Active rail line provided by OmniTrax
- Lease Rate: \$7/SF Gross