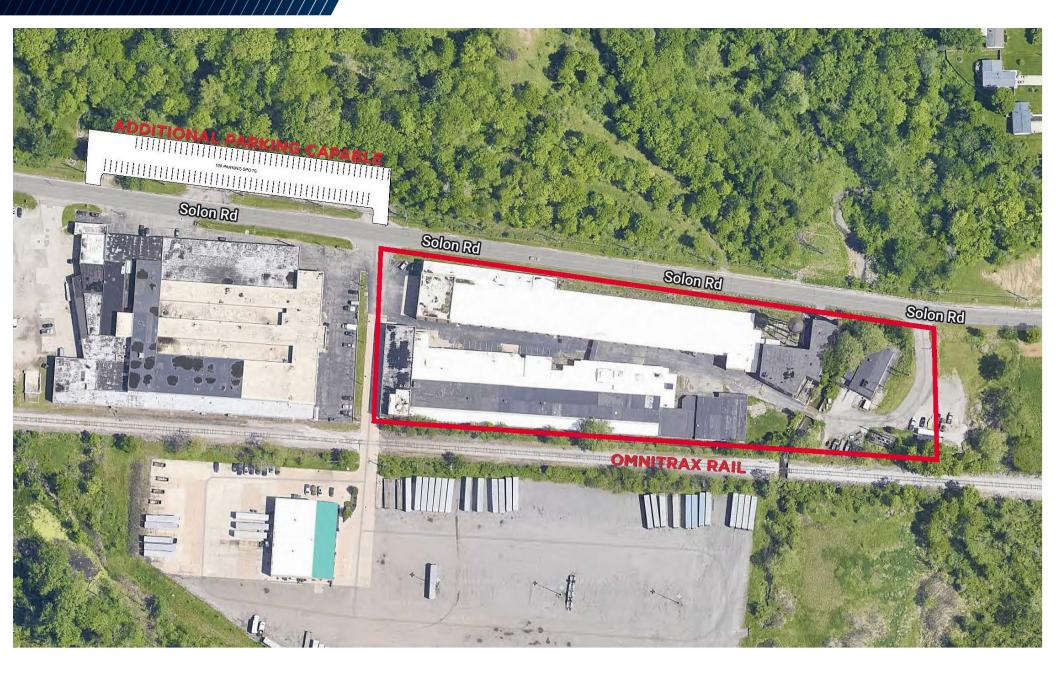

## PARCEL MAP

#### COMMENTS

- Property is currently undergoing a substantial rehabilitation, transforming it into a versatile space ideal for multiple tenants
- Enhancements to the site will encompass fresh exterior and interior paint, LED lights, new concrete and parking between the alleyway of both buildings, new man doors, new drive-in doors, new docks and new mechanicals (heat and electrical). Any tenant-specific improvements will be built to suit
- Site offers heavy power (35 KW++)
- Massive clear span of 72'
- Clear heights between 12' and 22'
- Turnkey deal structure available in exchange for term
- Unique signage opportunity on historic water tower, providing excellent visibility and branding opportunities. Visible from I-480
- Active rail line provided by OmniTrax
- Lease Rate: \$7/SF Gross