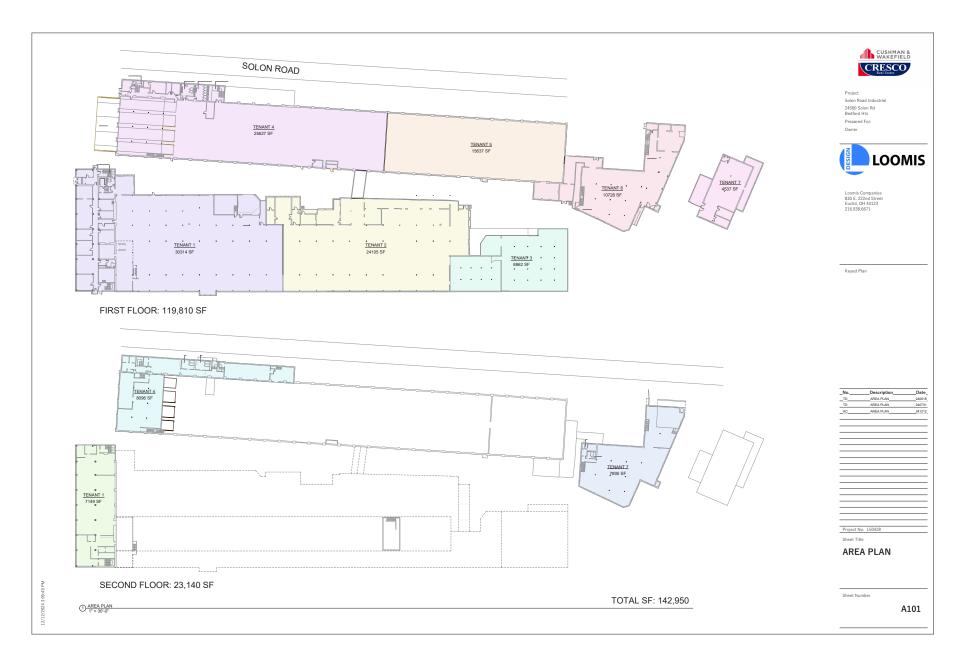

# TENANT **Layout**

#### **PROPERTY SPECIFICATIONS**

| BUILDING SIZE:  | 146,750 SF; Suites starting at 10,000 SF                      |
|-----------------|---------------------------------------------------------------|
| LAND SIZE:      | 6.28 AC                                                       |
| ZONING:         | Light Manufacturing/Assembly                                  |
| ROOF:           | Flat                                                          |
| LIGHTING:       | LED                                                           |
| SPRINKLER:      | Yes                                                           |
| HEAT:           | New Reznor units                                              |
| CEILING HEIGHT: | 12'-22'                                                       |
| COLUMN SPACING: | 72' Clear Span                                                |
| DRIVE-IN DOORS: | To Suit                                                       |
| DOCKS:          | Four (4) - Interior, additional positions can be added        |
| POWER:          | Heavy Power (35 KW++) w/ buss duct<br>distribution throughout |
|                 |                                                               |