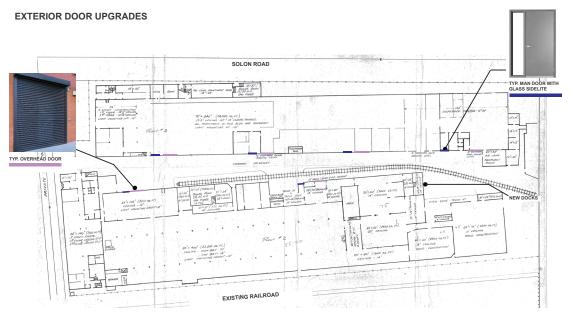

#### COMMENTS

- Property is currently undergoing a substantial rehabilitation, transforming it into a versatile space ideal for multiple tenants
- Enhancements to the site will encompass fresh exterior and interior paint, LED lights, new concrete and parking between the alleyway of both buildings, new man doors, new drive-in doors, new docks and new mechanicals (heat and electrical). Any tenant-specific improvements will be built to suit
- Site offers heavy power (35 KW++)
- Massive clear span of 72'
- Clear heights between 12' and 22'
- Turnkey deal structure available in exchange for term
- Unique signage opportunity on historic water tower, providing excellent visibility and branding opportunities. Visible from I-480
- Active rail line provided by OmniTrax
- Lease Rate: \$7/SF Gross