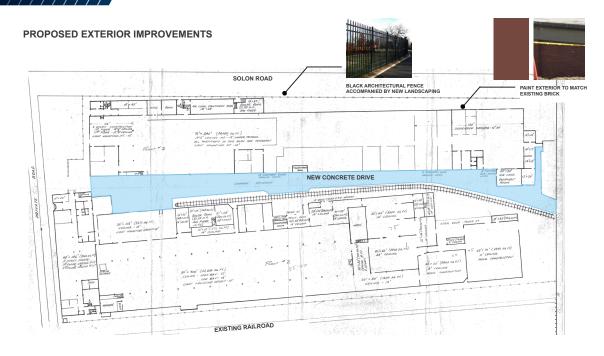

# PROPOSED IMPROVEMENTS

#### COMMENTS

- Property is currently undergoing a substantial rehabilitation, transforming it into a versatile space ideal for multiple tenants
- Enhancements to the site will encompass fresh exterior and interior paint, LED lights, new concrete and parking between the alleyway of both buildings, new man doors, new drive-in doors, new docks and new mechanicals (heat and electrical). Any tenant-specific improvements will be built to suit
- Site offers heavy power (35 KW++)
- Massive clear span of 72'
- Clear heights between 12' and 22'
- Turnkey deal structure available in exchange for term
- Unique signage opportunity on historic water tower, providing excellent visibility and branding opportunities. Visible from I-480
- Active rail line provided by OmniTrax
- Lease Rate: \$7/SF Gross