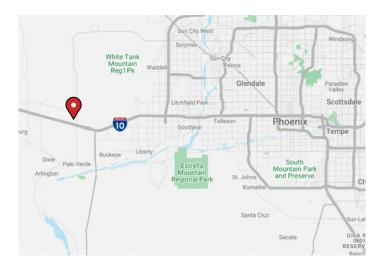

#### LAND AVAILABLE FOR LEASE Rare Buckeye, AZ Opportunity

| Property Summary |                          |
|------------------|--------------------------|
| Yard Size        | ±4.7 Acres (±204,625 SF) |
| Lease Rate       | \$15,000/Month           |
| Parcel           | 504-15-031G              |
| Zoning           | GC                       |
| Location         | W Van Buren St Frontage  |
| Туре             | Contractor Yard, Storage |

## **PROPERTY HIGHLIGHTS**

 Easy access to I-10 Freeway via N Sun Valley Pkwy full diamond interchange

NEARBY HOUSING DEVELOPMENTS

**AERIAL VIEW**