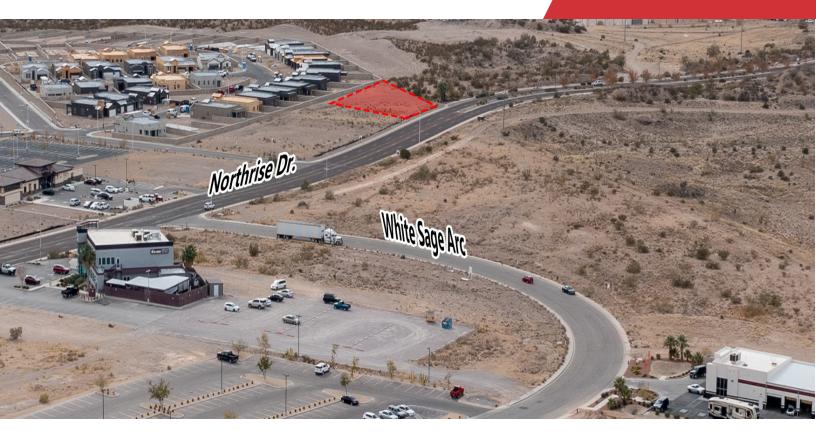

For Sale

1.24 +/- Acres

Vacant Land

## 4010 Northrise Drive

Las Cruces, New Mexico 88011

### **Property Highlights**

- Great development lot for single user or strip center
- Located in the busiest quadrant of Las Cruces; between Rinconada and Sonoma Ranch.
- Less than ½ mile from the WalMart Supercenter on Rinconada
- Relatively flat, easily developable lot
- Zoning: C-3