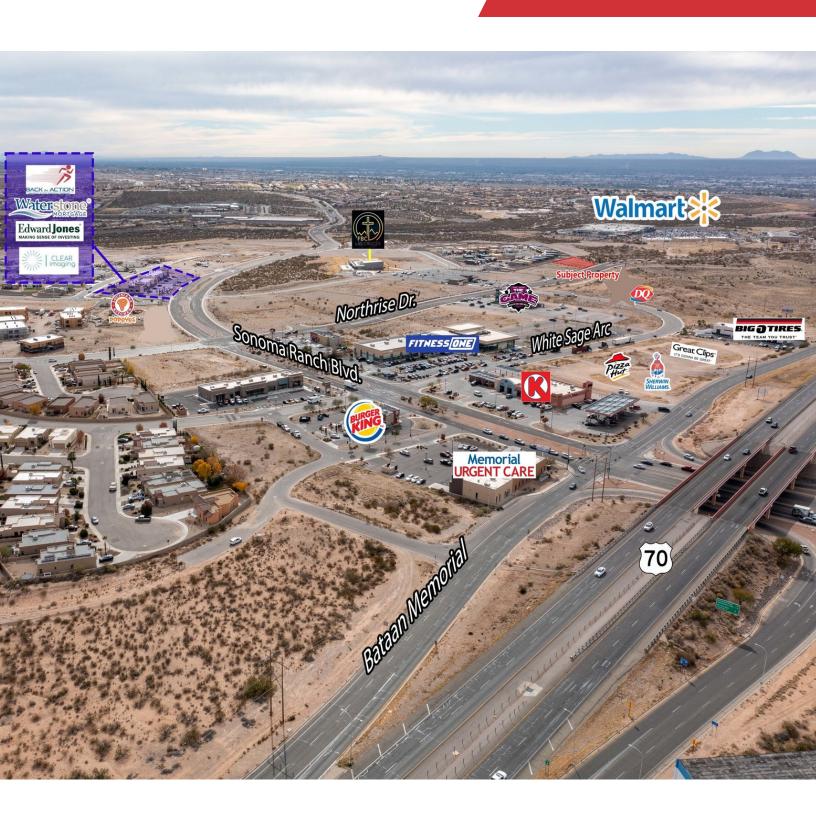

For Sale

1.24 +/- Acres

Vacant Land



## 4010 Northrise Drive

Las Cruces, New Mexico 88011

### **Property Highlights**

- Great development lot for single user or strip center
- Located in the busiest quadrant of Las Cruces; between Rinconada and Sonoma Ranch.
- Less than ½ mile from the WalMart Supercenter on Rinconada
- Relatively flat, easily developable lot
- Zoning: C-3

#### Offering Summary

 Sale Price:
 \$756,202

 Lot Size:
 1.24 +/- Acres

For More Information

#### Cheryl Reome

O: 575 521 1535 cheryl@1stvalley.com

#### Jessie Carreon

O: 575 521 1535 Jessie@1stvalley.com



# For Sale 1.24 +/- Acres





# For Sale 1.24 +/- Acres Surrounding Retailers