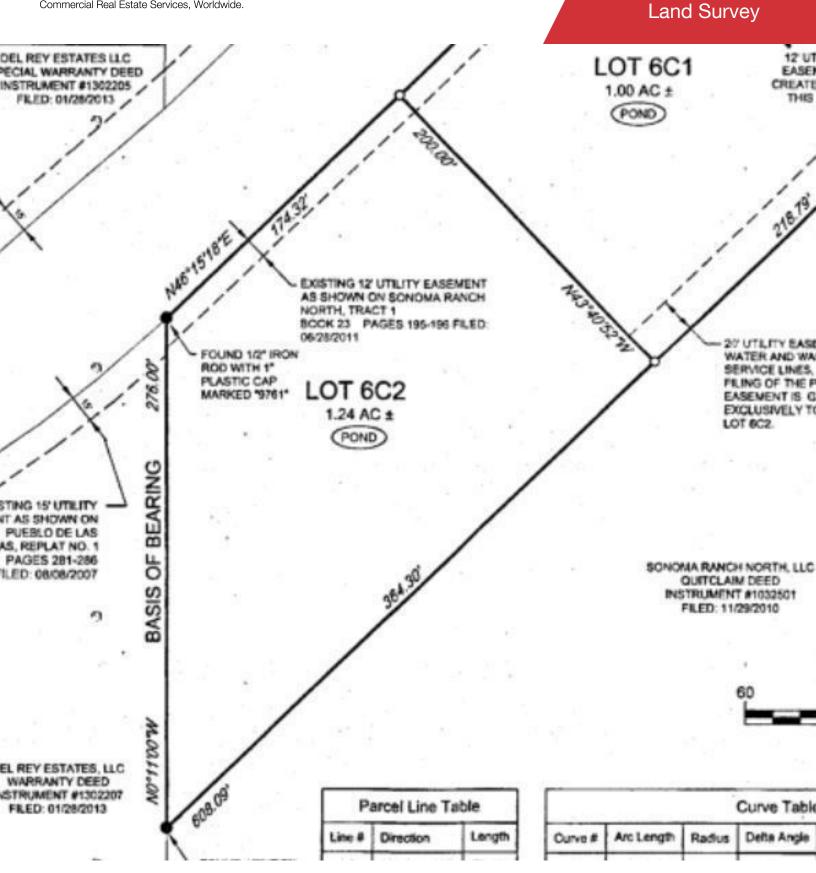

#### Offering Summary

 Sale Price:
 \$756,202

 Lot Size:
 1.24 +/- Acres

For More Information