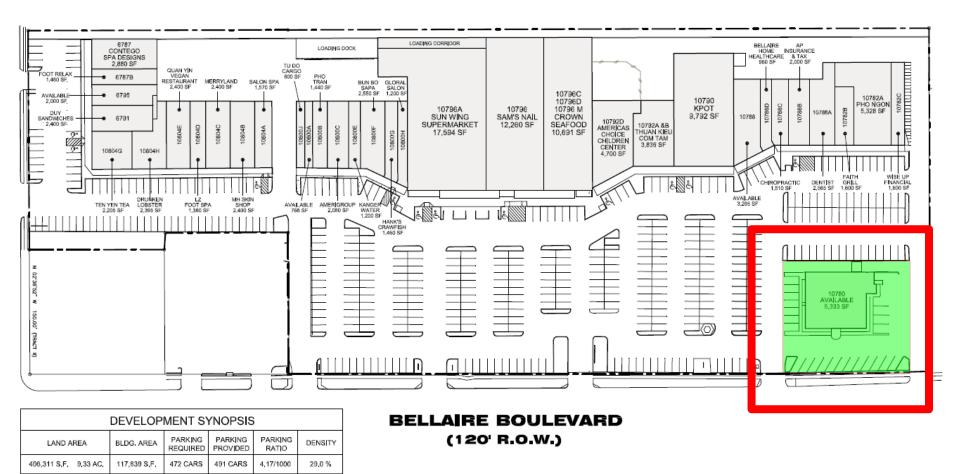

## **Key Tenants**

Population 20,544 within a 1-mile radius

Located on the corner of Bellaire Blvd and Wilcrest Dr.

Average 74,000 vehicles per day

HH Income \$52,108 within a 1-mile radius