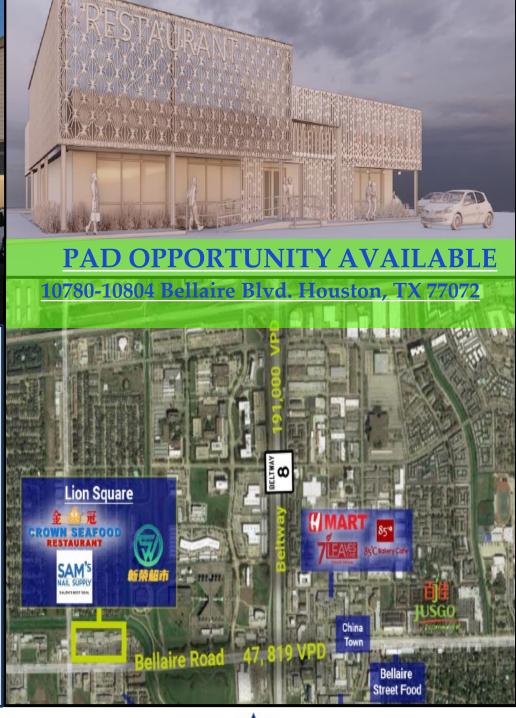

## LION SQUARE PLAZA

Nestled in the famous Little Saigon area, drawing food enthusiasts and cultural tourists alike. Prominent site visibility that stands out in a densely populated district. Benefit from a location that's deeply integrated into the community fabric, enhancing customer loyalty and local support. Embrace the opportunity to anchor your business in a locale brimming with life, culture, and commercial vibrancy. This pad site is not just a place for business; it's a gateway to becoming a part of Houston's international community.

## **Key Tenants**

Population 20,544 within a 1-mile radius

Located on the corner of Bellaire Blvd and Wilcrest Dr.

Average 74,000 vehicles per day

HH Income \$52,108 within a 1-mile radius