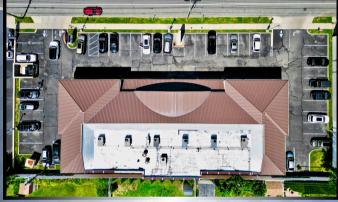

## **5050 SUNRISE HWY, MASSAPEQUA PARK, NY**

FOR SALE: Multi-Tenant Retail Property ±9,750 SF Retail/Medical/Quick Serve Restaurant Investor/User Opportunity.

## PARK PLAZA IN MASSAPEQUA PARK IS FOR SALE.

The property is zoned for retail, medical, restaurant or quick-serve use. The updated center is fully occupied with solid leases. Current tenants are PM Pediatrics, Jersey Mike's Subs and Nana's Wonderland. The PM Pediatrics at this location is one of their top performing locations nationwide. It is located right across from the Massapequa Park LIRR Train Station with ±158,000 daily riders. It's tenants benefit from 260' of storefront/frontage on Sunrise Highway in this thriving neighborhood.

### **Property Highlights**

**BUILDING SIZE:** ±9,750 SF

LAND SIZE: ±0.75 Acres

BUILDING CLASS: A CEILING HEIGHT: 20

FRONTAGE: 260' Sunrise Highway

**RE TAXES:** \$95,503

**PARKING:** 44 Car Parking Spaces

TRAFFIC COUNT: ±78,242 Cars Per Day