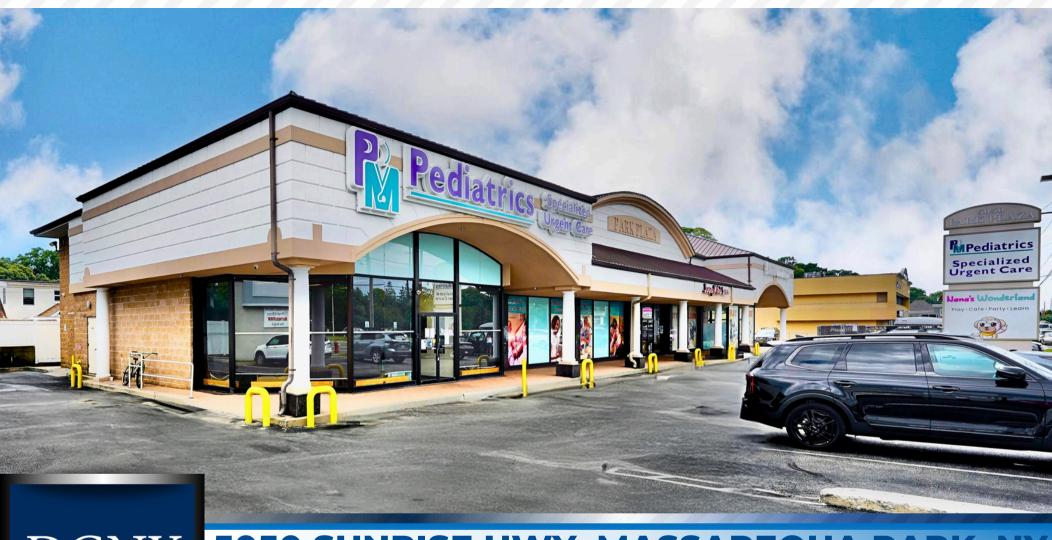

## **5050 SUNRISE HWY, MASSAPEQUA PARK, NY**

FOR SALE: Multi-Tenant Retail Property ±9,750 SF Retail/Medical/Quick Serve Restaurant Investor/User Opportunity.

## PARK PLAZA IN MASSAPEQUA PARK IS FOR SALE.

The property is zoned for retail, medical, restaurant or quick-serve use. The updated center is fully occupied with solid leases. Current tenants are PM Pediatrics, Jersey Mike's Subs and Nana's Wonderland. The PM Pediatrics at this location is one of their top performing locations nationwide. It is located right across from the Massapequa Park LIRR Train Station with ±158,000 daily riders. It's tenants benefit from 260' of storefront/frontage on Sunrise Highway in this thriving neighborhood.