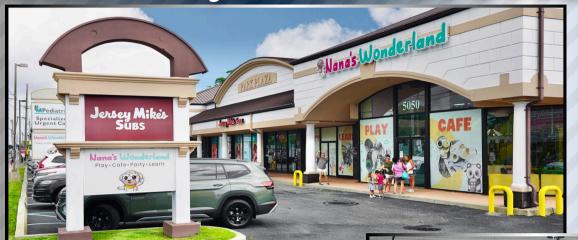

## PARK PLAZA IN MASSAPEQUA PARK IS FOR SALE.

The property is zoned for retail, medical, restaurant or quick-serve use. The updated center is fully occupied with solid leases. Current tenants are PM Pediatrics, Jersey Mike's Subs and Nana's Wonderland. The PM Pediatrics at this location is one of their top performing locations nationwide. It is located right across from the Massapequa Park LIRR Train Station with ±158,000 daily riders. It's tenants benefit from 260' of storefront/frontage on Sunrise Highway in this thriving neighborhood.