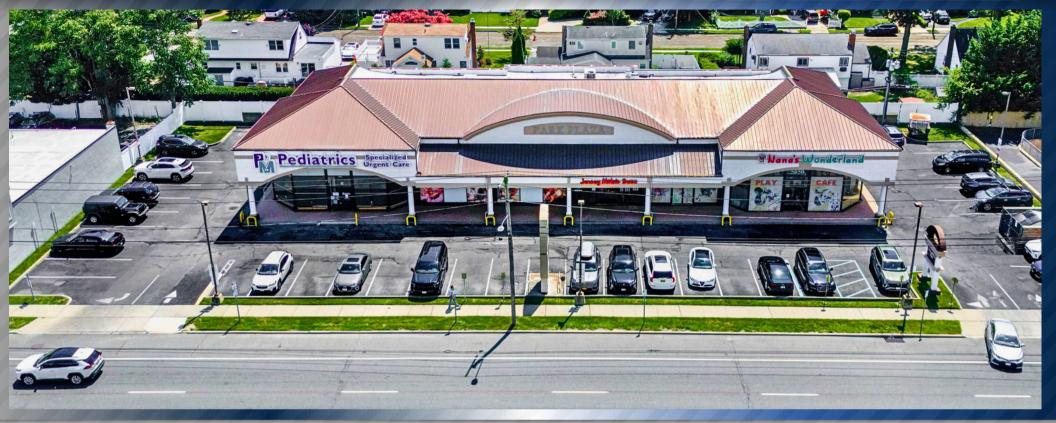

## PARK PLAZA IN MASSAPEQUA PARK IS FOR SALE.

The property is zoned for retail, medical, restaurant or quick-serve use. The updated center is fully occupied with solid leases. Current tenants are PM Pediatrics, Jersey Mike's Subs and Nana's Wonderland. The PM Pediatrics at this location is one of their top performing locations nationwide. It is located right across from the Massapequa Park LIRR Train Station with ±158,000 daily riders. It's tenants benefit from 260' of storefront/frontage on Sunrise Highway in this thriving neighborhood.

### **Property Highlights**

**BUILDING SIZE:** ±9,750 SF

LAND SIZE: ±0.75 Acres

BUILDING CLASS: A CEILING HEIGHT: 20

FRONTAGE: 260' Sunrise Highway

**RE TAXES:** \$95,503

**PARKING:** 44 Car Parking Spaces

TRAFFIC COUNT: ±78,242 Cars Per Day