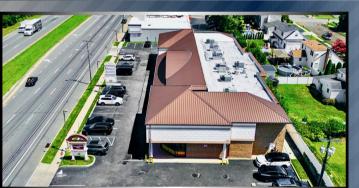

## **5050 SUNRISE HWY, MASSAPEQUA PARK, NY**

FOR SALE: Multi-Tenant Retail Property ±9,750 SF Retail/Medical/Quick Serve Restaurant Investor/User Opportunity.

## PARK PLAZA IN MASSAPEQUA PARK IS FOR SALE.

The property is zoned for retail, medical, restaurant or quick-serve use. The updated center is fully occupied with solid leases. Current tenants are PM Pediatrics, Jersey Mike's Subs and Nana's Wonderland. The PM Pediatrics at this location is one of their top performing locations nationwide. It is located right across from the Massapequa Park LIRR Train Station with ±158,000 daily riders. It's tenants benefit from 260' of storefront/frontage on Sunrise Highway in this thriving neighborhood.

### **Property Highlights**

**BUILDING SIZE:** ±9,750 SF

LAND SIZE: ±0.75 Acres

BUILDING CLASS: A CEILING HEIGHT: 20

FRONTAGE: 260' Sunrise Highway

**RE TAXES:** \$95,503

**PARKING:** 44 Car Parking Spaces

TRAFFIC COUNT: ±78,242 Cars Per Day