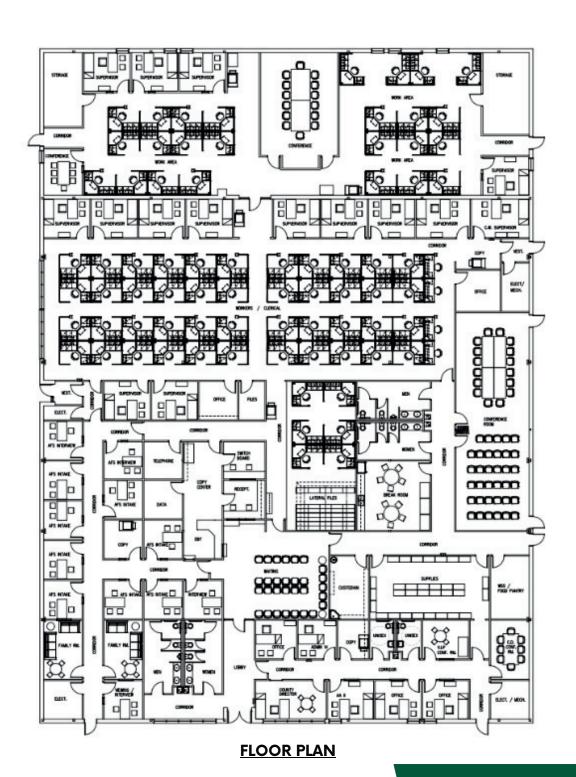

## COMMERCIAL OFFICE BUILDING For Sale

**Property Features** 

- + Well maintained building
- +Plenty of parking spaces
- + Multiple office configurations
- + Easy access to major highways, interstates and is surrounded by a variety of amenities
- + Only 20 minutes to the Tulsa Port of Catoosa and 30 minutes to Downtown Tulsa.

\$1,775,000

Sq. Ft.: 22,400

Lot Size: 2.39 Acres +/-

Contact us!

Listed By - Josh Gerig

918-228-5208

Josh@GerigGroup.com www.GerigGroup.com