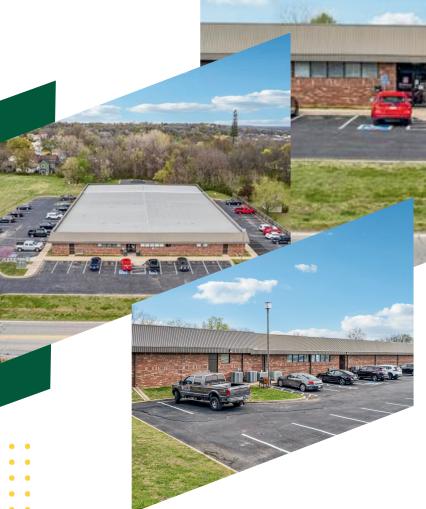

## COMMERCIAL OFFICE BUILDING For Sale

**Property Features** 

- + Well maintained building
- +Plenty of parking spaces
- + Multiple office configurations
- + Easy access to major highways, interstates and is surrounded by a variety of amenities
- + Only 20 minutes to the Tulsa Port of Catoosa and 30 minutes to Downtown Tulsa.

\$1,775,000

Sq. Ft.: 22,400

Lot Size: 2.39 Acres +/-

Contact us!

Listed By - Josh Gerig

918-228-5208

Josh@GerigGroup.com www.GerigGroup.com

## 2020 HOLLY ROAD CLAREMORE, OK 74017

Contact us!

918-228-5208

Listed By - Josh Gerig

Josh@GerigGroup.com

www.GerigGroup.com