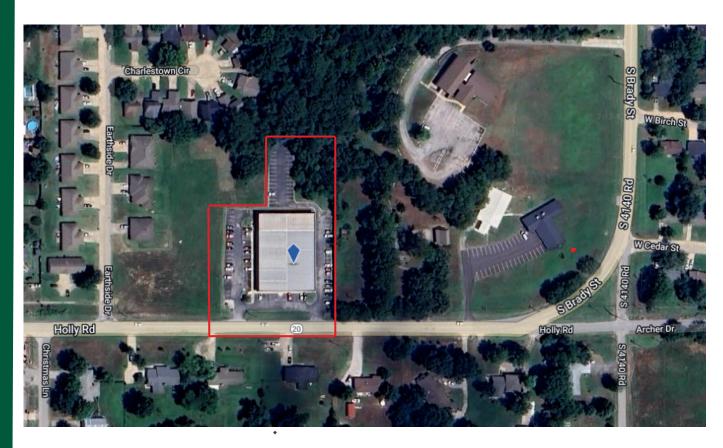

## 2020 HOLLY ROAD CLAREMORE, OK 74017

\*\*Boundaries are for visual purposes only, not to scale or survey lines