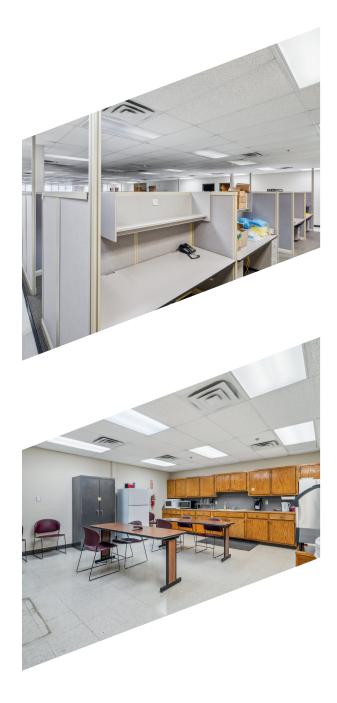

## COMMERCIAL OFFICE BUILDING For Sale

**Property Features** 

- + Well maintained building
- +Plenty of parking spaces
- + Multiple office configurations
- + Easy access to major highways, interstates and is surrounded by a variety of amenities
- + Only 20 minutes to the Tulsa Port of Catoosa and 30 minutes to Downtown Tulsa.