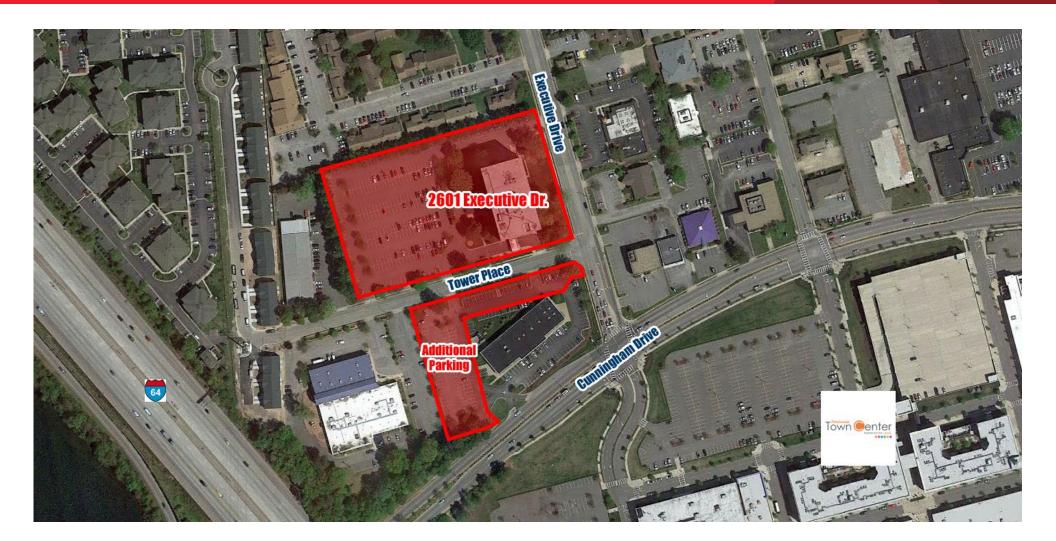

### OFFICE FOR LEASE Executive Tower

2101 Executive Drive | Hampton, Virginia

- · Adjacent to and highly visible from I-64
- · Located in the Coliseum Central commercial district
- Close to the Hampton Coliseum, Hampton Roads Convention Center, Peninsula Town Center and the Power Plant of Hampton Roads
- Ample parking
- · Amenities include Tenant fitness center and conference center