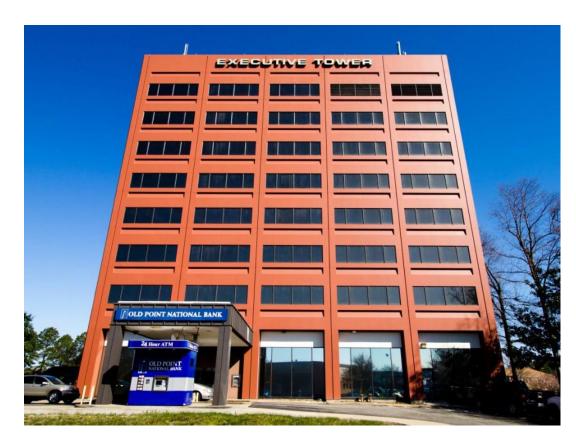

### OFFICE FOR LEASE Executive Tower

2101 Executive Drive | Hampton, Virginia

#### **Property Features**

- 136,430 SF eight story office building
- · Suites available from 650 SF and larger
- Multiple office configurations available
- Lease Rate: 1st Floor \$18.00 psf

2<sup>nd -</sup> 8<sup>th</sup> Floor - \$17.50 psf

- · Adjacent to and highly visible from I-64
- · Located in the Coliseum Central commercial district
- Close to the Hampton Coliseum, Hampton Roads Convention Center, Peninsula Town Center and the Power Plant of Hampton Roads
- Ample parking
- · Amenities include Tenant fitness center and conference center