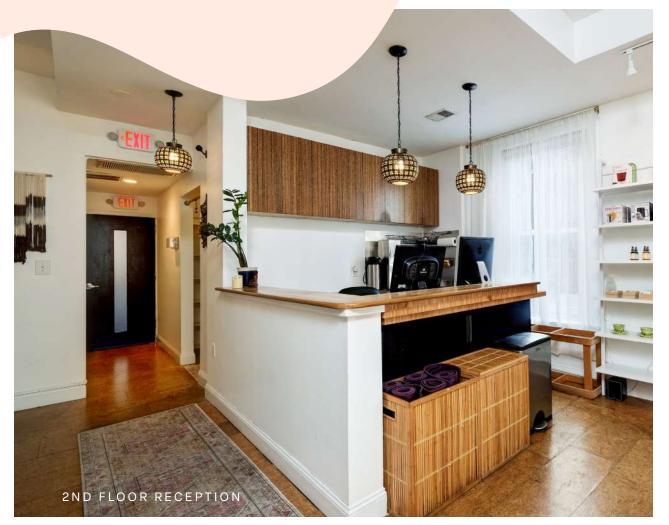

2,500 DEMISABLE SF

**IN THE HEART** OF LOGAN CIRCLE MIII.

MILLICH

flo

E F

000

D S ARKET



TRANSWESTERN | RETAIL GROUP

UNMATCHED POTENTIAL IN D.C.

# Set your business apart from the rest

1450 P Street NW is a centralized and efficient location in the heart of Logan Circle. With its boutique charm, it offers a unique opportunity for businesses or ventures looking to make an impact in this bustling urban area.



UP TO 2,500 SF AVAILABLE









ENVIRONMENTAL EXCELLENCE

# Abundance of natural light

This studio is a haven for wellness enthusiasts, boasting abundant natural light that floods the space, creating an invigorating and uplifting environment.









### RELEVANT DEMOGRAPHICS

## An atmosphere built by the community

The surrounding experience is vibrant and lively, where the historic charm of the neighborhood meets the contemporary energy of the city, creating an engaging and welcoming area for residents and visitors alike.



### 269,582 POPULATION WITHIN 1 MILE









### Well-established retail corridor

Diverse range of options, from trendy boutiques to established brands, catering to the varied tastes of shoppers in the vibrant urban neighborhood. With its prime location and bustling foot traffic, 1450 has become a sought-after destination.

# 81+RESTAURANTS<br/>WITHIN 1 MILE73+RETAIL SHOPS<br/>WITHIN 1 MILE26HOTELS<br/>WITHIN 1 MILE



ZEN & COZY FINISHES

## Unique & flexible building floor plans

This opportunity offer