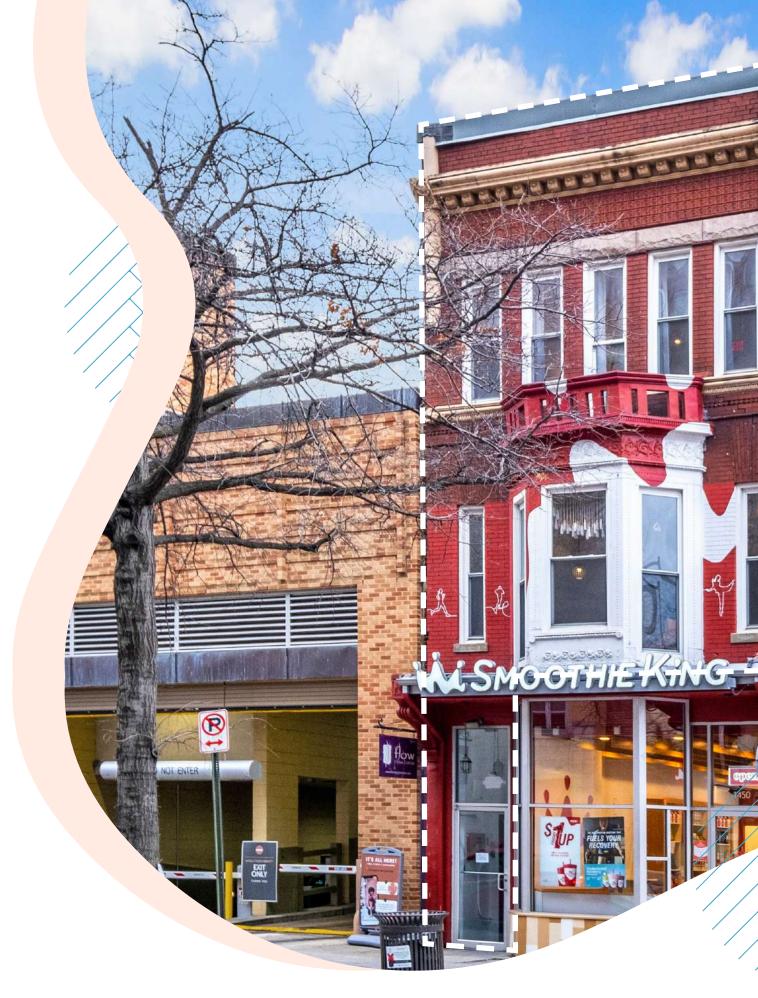

# Set your business apart from the rest

1450 P Street NW is a centralized and efficient location in the heart of Logan Circle. With its boutique charm, it offers a unique opportunity for businesses or ventures looking to make an impact in this bustling urban area.

UP TO 2,500 SF AVAILABLE

ENVIRONMENTAL EXCELLENCE