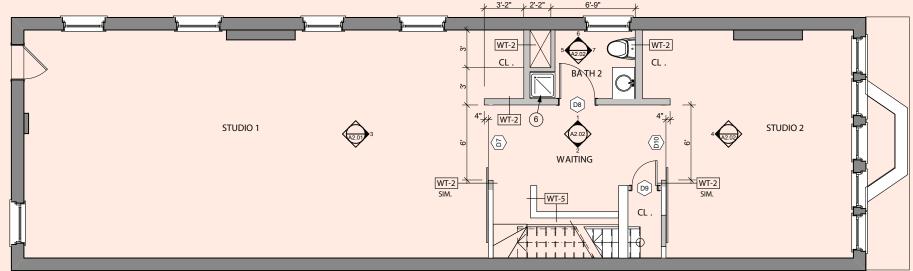

## Unique & flexible building floor plans

This opportunity offers 2,500 total SF spanning across 2 floors with multiple classrooms.

- 2,500 SF Available
- 1,250 SF on 2 Floors
- 3 Individual Classrooms
- Common Area + Lockers

### **2ND FLOOR**