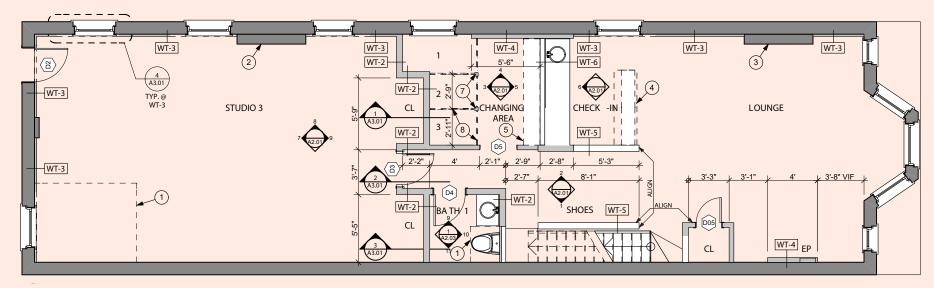

## Unique & flexible building floor plans

This opportunity offers 2,500 total SF spanning across 2 floors with multiple classrooms.

- 2,500 SF Available
- 1,250 SF on 2 Floors
- 3 Individual Classrooms
- Common Area + Lockers

### **3RD FLOOR**