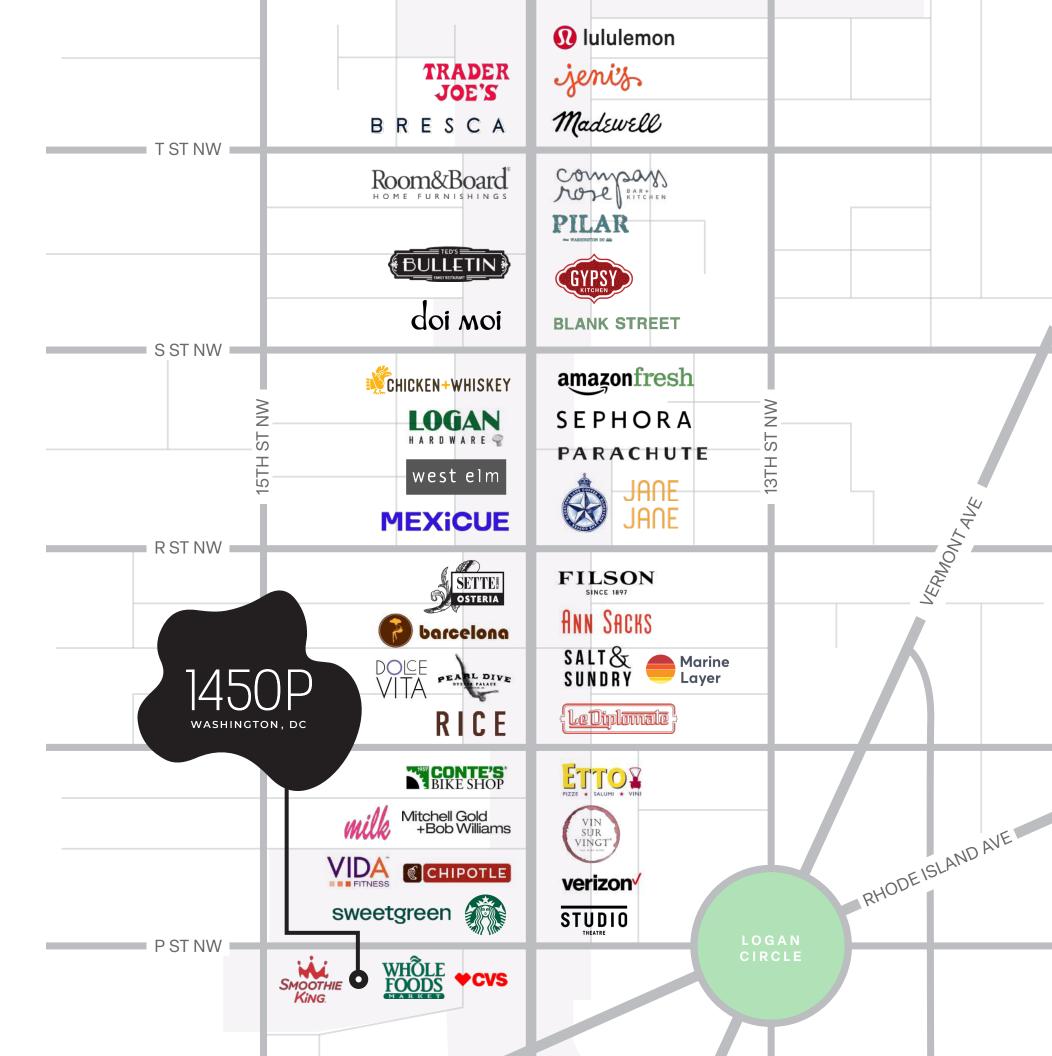

## An atmosphere built by the community

The surrounding experience is vibrant and lively, where the historic charm of the neighborhood meets the contemporary energy of the city, creating an engaging and welcoming area for residents and visitors alike.

### Well-established retail corridor

Diverse range of options, from trendy boutiques to established brands, catering to the varied tastes of shoppers in the vibrant urban neighborhood. With its prime location and bustling foot traffic, 1450 has become a sought-after destination.

# 81+RESTAURANTS<br/>WITHIN 1 MILE73+RETAIL SHOPS<br/>WITHIN 1 MILE26HOTELS<br/>WITHIN 1 MILE

ZEN & COZY FINISHES