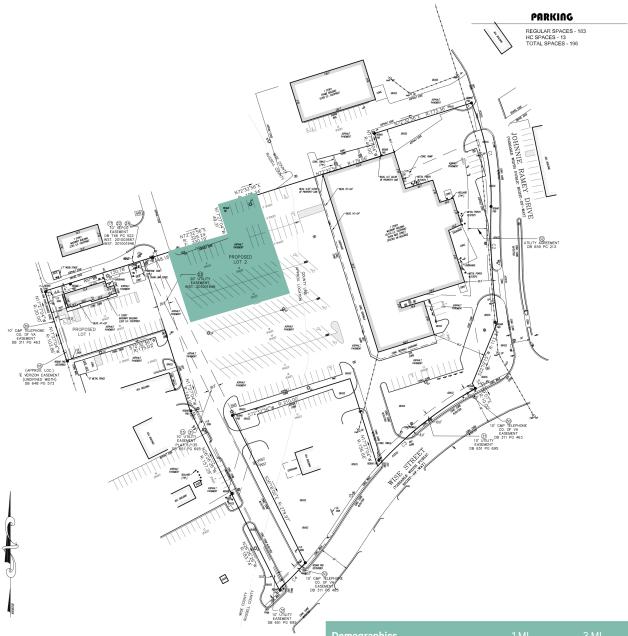

## **Property Overview**

- + .50 Acre Outparcel for sale or ground lease
- + \$100,000 for sale
- + \$25,000 per year ground lease
- + Shopping Center is anchored by: Roses, Virginia ABC, Ballard Health and Huddle House
- + Easily accessible and visible on high traffic Bull Run Road
- + Shopping center is across from Food City, which is the only large grocery operator in the area
- + Surrounded by major chains like Taco Bell, Advanced Auto Parts, Walgreens & Dollar General

## **Contact Us**

**Pam Strieffler** 

Vice President +1 804 426 1162 pam.strieffler@cbre.com lan Webster Senior Associate +1 804 201 2014 ian.webster@cbre.com

| Demographics     | 1 MI      | 3 MI      | 5 MI      |
|------------------|-----------|-----------|-----------|
| Population       | 1,103     | 3,043     | 5,188     |
| Households       | 482       | 1,350     | 2,267     |
| Household Income | \$ 53,891 | \$ 55,794 | \$ 52,891 |