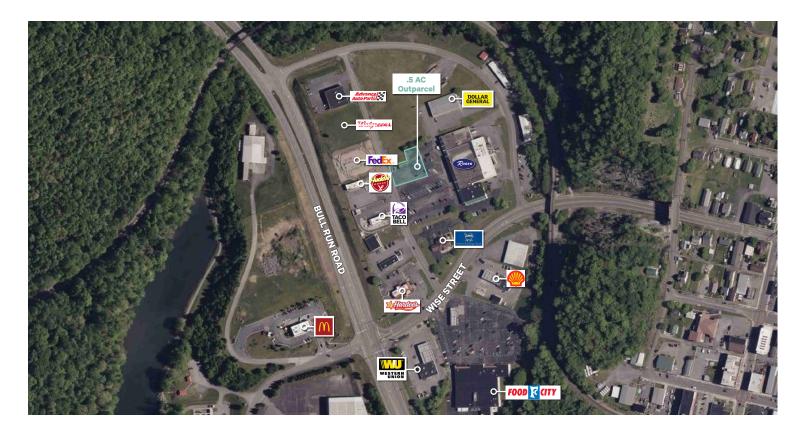

## Riverside Shopping Center

Highly Visible on High Traffic Road

16427 Wise Street St Paul, VA, 24283

## **Property Overview**

- + .50 Acre Outparcel for sale or ground lease
- + \$100,000 for sale
- + \$25,000 per year ground lease
- + Shopping Center is anchored by: Roses, Virginia ABC, Ballard Health and Huddle House
- + Easily accessible and visible on high traffic Bull Run Road
- + Shopping center is across from Food City, which is the only large grocery operator in the area
- + Surrounded by major chains like Taco Bell, Advanced Auto Parts, Walgreens & Dollar General