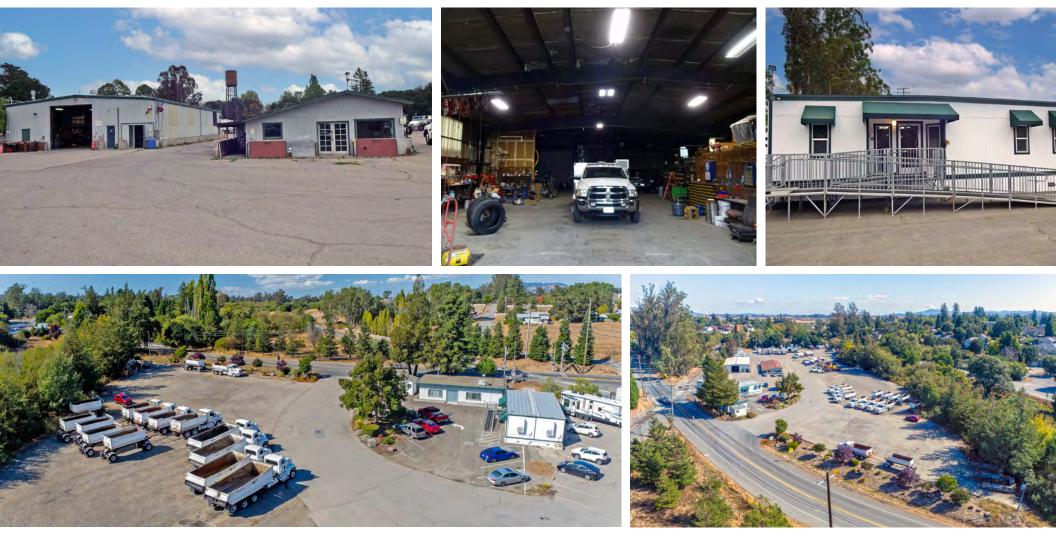

# **PROPERTY PHOTOS**

100 ADOBE ROAD PENNGROVE, CA

INDUSTRIAL YARD, WAREHOUSE, & OFFICE

PRESENTED BY: DAVE PETERSON, SENIOR PARTNER KEEGAN & COPPIN CO., INC. LIC #01280039 (707) 528-1400, EXT 210 DPETERSON@KEEGANCOPPIN.COM

### HIGHLIGHTS

- 7.22 Acre Site
- Useable area of 5+/- Acres Paved/Crushed Rock
- 5,000+/- sq. ft. warehouse with 3 roll-up doors, drivethrough access, and 14' clear-height at center of building
- 1,056+/- sq. ft. office building with 4 private offices & open space
- 3,312+/- sq. ft. storage building
- Truck wash pad with high pressure water and drainage system with oil separator.
- Flexible County of Sonoma M1 Zoning