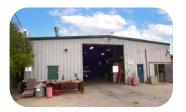

# **PROPERTY PHOTOS**

100 ADOBE ROAD PENNGROVE, CA

INDUSTRIAL YARD, WAREHOUSE, & OFFICE

PRESENTED BY: DAVE PETERSON, SENIOR PARTNER KEEGAN & COPPIN CO., INC. LIC #01280039 (707) 528-1400, EXT 210 DPETERSON@KEEGANCOPPIN.COM

### HIGHLIGHTS

- 7.22 Acre Site
- Useable area of 5+/- Acres Paved/Crushed Rock
- 5,000+/- sq. ft. warehouse with 3 roll-up doors, drivethrough access, and 14' clear-height at center of building
- 1,056+/- sq. ft. office building with 4 private offices & open space
- 3,312+/- sq. ft. storage building
- Truck wash pad with high pressure water and drainage system with oil separator.
- Flexible County of Sonoma M1 Zoning