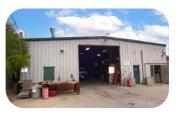

# **PROPERTY PHOTOS**

100 ADOBE ROAD PENNGROVE, CA

INDUSTRIAL YARD, WAREHOUSE, & OFFICE

PRESENTED BY: DAVE PETERSON, SENIOR PARTNER KEEGAN & COPPIN CO., INC. LIC #01280039 (707) 528-1400, EXT 210 DPETERSON@KEEGANCOPPIN.COM

### HIGHLIGHTS

- 7.22 Acre Site
- Useable area of 5+/- Acres Paved/Crushed Rock
- 5,000+/- sq. ft. warehouse with 3 roll-up doors, drivethrough access, and 14' clear-height at center of building
- 1,056+/- sq. ft. office building with 4 private offices & open space
- 3,312+/- sq. ft. storage building
- Truck wash pad with high pressure water and drainage system with oil separator.
- Flexible County of Sonoma M1 Zoning