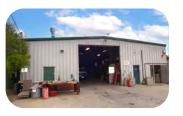

# **PROPERTY PHOTOS**

100 ADOBE ROAD PENNGROVE, CA

INDUSTRIAL YARD, WAREHOUSE, & OFFICE

PRESENTED BY: DAVE PETERSON, SENIOR PARTNER KEEGAN & COPPIN CO., INC. LIC #01280039 (707) 528-1400, EXT 210 DPETERSON@KEEGANCOPPIN.COM

### HIGHLIGHTS

- 7.22 Acre Site
- Useable area of 5+/- Acres Paved/Crushed Rock
- 5,000+/- sq. ft. warehouse with 3 roll-up doors, drivethrough access, and 14' clear-height at center of building
- 1,056+/- sq. ft. office building with 4 private offices & open space
- 3,312+/- sq. ft. storage building
- Truck wash pad with high pressure water and drainage system with oil separator.
- Flexible County of Sonoma M1 Zoning