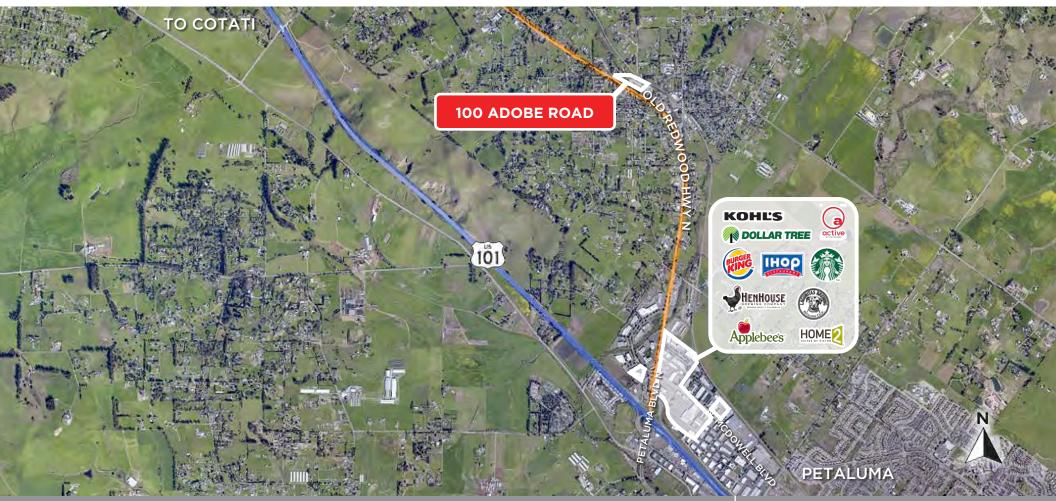

## AREA DESCRIPTION

100 ADOBE ROAD PENNGROVE, CA

INDUSTRIAL YARD, WAREHOUSE, & OFFICE

#### DESCRIPTION OF AREA

Adobe Road at Old Redwood Hwy N is in the heart of Penngrove and minutes from the downtown area. A great central location with access to Old Adobe Road, Petaluma Hill Road, and Highway 101.

#### NEARBY AMENITIES

- Food & cafe downtown
- Penngrove Market
- The Grove shopping center

#### TRANSPORTATION ACCESS

- Highway 101 access via Old Redwood Highway
- Direct access to Petaluma Hill Road

PRESENTED BY: DAVE PETERSON, SENIOR PARTNER KEEGAN & COPPIN CO., INC. LIC #01280039 (707) 528-1400, EXT 210 DPETERSON@KEEGANCOPPIN.COM