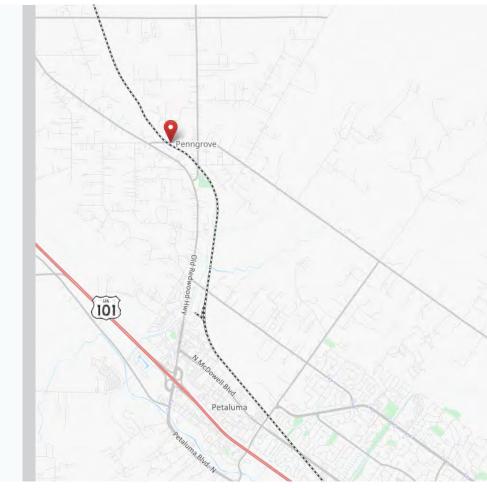

## AREA DESCRIPTION

100 ADOBE ROAD PENNGROVE, CA

INDUSTRIAL YARD, WAREHOUSE, & OFFICE

#### DESCRIPTION OF AREA

Adobe Road at Old Redwood Hwy N is in the heart of Penngrove and minutes from the downtown area. A great central location with access to Old Adobe Road, Petaluma Hill Road, and Highway 101.

#### TRANSPORTATION ACCESS

- Highway 101 access via Old Redwood Highway
- Direct access to Petaluma Hill Road

PRESENTED BY: DAVE PETERSON, SENIOR PARTNER KEEGAN & COPPIN CO., INC. LIC #01280039 (707) 528-1400, EXT 210 DPETERSON@KEEGANCOPPIN.COM