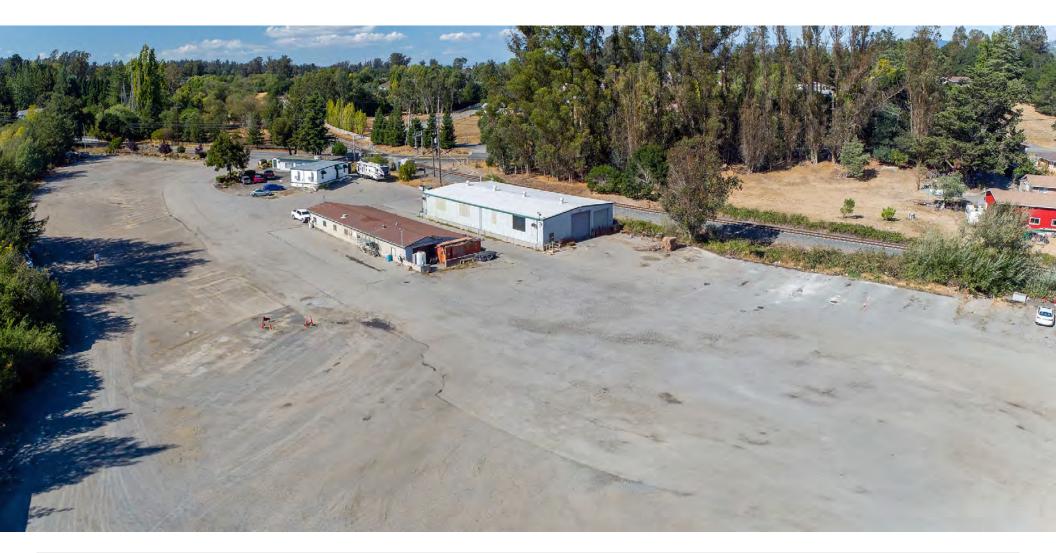

## AREA DESCRIPTION

100 ADOBE ROAD PENNGROVE, CA

INDUSTRIAL YARD, WAREHOUSE, & OFFICE

#### DESCRIPTION OF AREA

Adobe Road at Old Redwood Hwy N is in the heart of Penngrove and minutes from the downtown area. A great central location with access to Old Adobe Road, Petaluma Hill Road, and Highway 101.

### HIGHLIGHTS

- 7.22 Acre Site
- Useable area of 5+/- Acres Paved/Crushed Rock
- 5,000+/- sq. ft. warehouse with 3 roll-up doors, drivethrough access, and 14' clear-height at center of building
- 1,056+/- sq. ft. office building with 4 private offices & open space
- 3,312+/- sq. ft. storage building
- Truck wash pad with high pressure water and drainage system with oil separator.
- Flexible County of Sonoma M1 Zoning