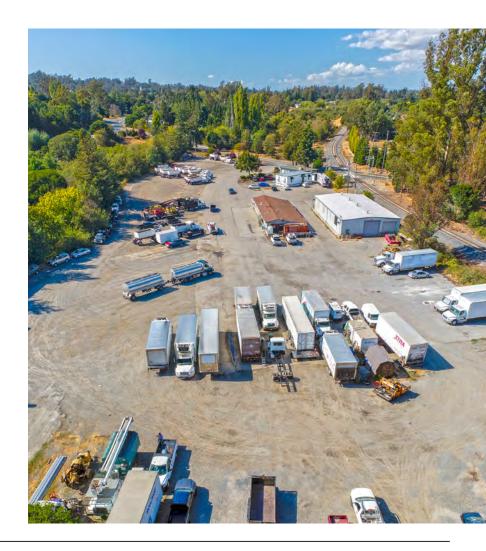

# **PROPERTY PHOTOS**

100 ADOBE ROAD PENNGROVE, CA

INDUSTRIAL YARD, WAREHOUSE, & OFFICE

PRESENTED BY: DAVE PETERSON, SENIOR PARTNER KEEGAN & COPPIN CO., INC. LIC #01280039 (707) 528-1400, EXT 210 DPETERSON@KEEGANCOPPIN.COM

### HIGHLIGHTS

- 7.22 Acre Site
- Useable area of 5+/- Acres Paved/Crushed Rock
- 5,000+/- sq. ft. warehouse with 3 roll-up doors, drivethrough access, and 14' clear-height at center of building
- 1,056+/- sq. ft. office building with 4 private offices & open space
- 3,312+/- sq. ft. storage building
- Truck wash pad with high pressure water and drainage system with oil separator.
- Flexible County of Sonoma M1 Zoning