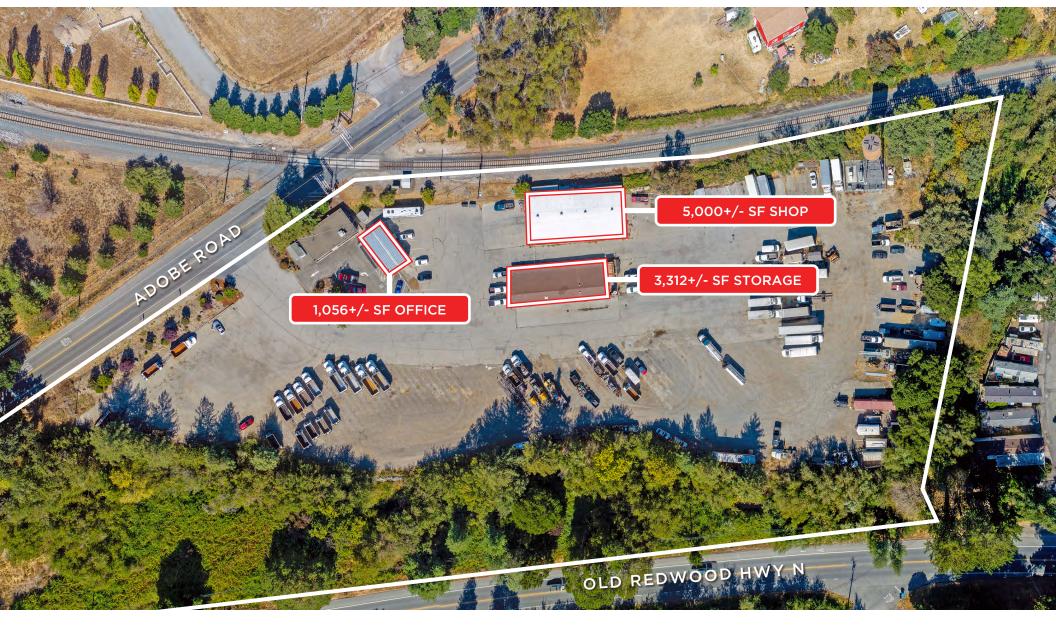

### HIGHLIGHTS

- 7.22 Acre Site
- Useable area of 5+/- Acres Paved/Crushed Rock
- 5,000+/- sq. ft. warehouse with 3 roll-up doors, drivethrough access, and 14' clear-height at center of building
- 1,056+/- sq. ft. office building with 4 private offices & open space
- 3,312+/- sq. ft. storage building
- Truck wash pad with high pressure water and drainage system with oil separator.
- Flexible County of Sonoma M1 Zoning

## **PROPERTY DETAILS**

100 ADOBE ROAD PENNGROVE, CA

INDUSTRIAL YARD, WAREHOUSE, & OFFICE