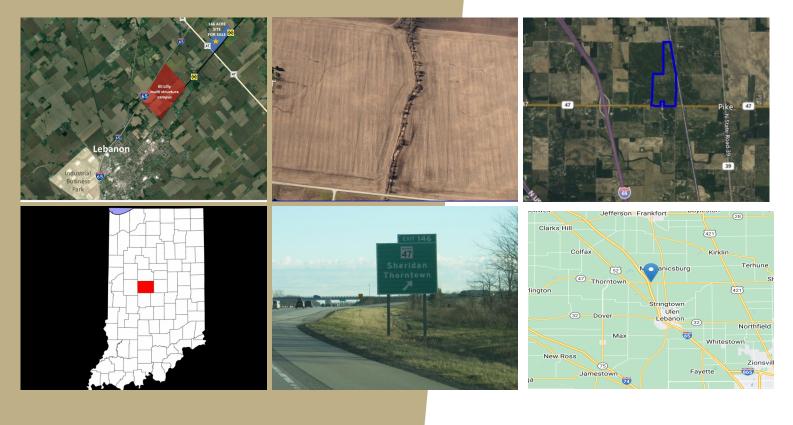

## 2 COMMERCIAL

167+ Acre Site

47

Eli Lilly multi structure campus

65

## **167+ ACRES IN FAST** GROWING LEBANON

1502 West SR 47 Thorntown, IN 46071

47

Industrial Business Park

A little over one mile from new Eli Lilly \$3.7 billion campus, and 3 miles from State endorsed newly announced 6,000 acre Lebanon Tech Park. 167.64 Contiguous acres within one half mile of I-65 interchange on St. Rd 47, with county road access also. Rail access in Indy's fastest growing area. Investment opportunity located strategically between Indianapolis and Lafayette along Indy-Chicago corridor. Property will continue to produce income until development begins.

167+ CONTIGUOUS