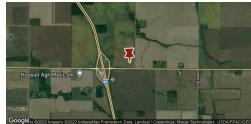

## **167+ ACRES IN FAST** GROWING LEBANON

1502 West SR 47 Thorntown, IN 46071

47

Industrial Business Park

A little over one mile from new Eli Lilly \$3.7 billion campus, and 3 miles from State endorsed newly announced 6,000 acre Lebanon Tech Park. 167.64 Contiguous acres within one half mile of I-65 interchange on St. Rd 47, with county road access also. Rail access in Indy's fastest growing area. Investment opportunity located strategically between Indianapolis and Lafayette along Indy-Chicago corridor. Property will continue to produce income until development begins.

167+ CONTIGUOUS