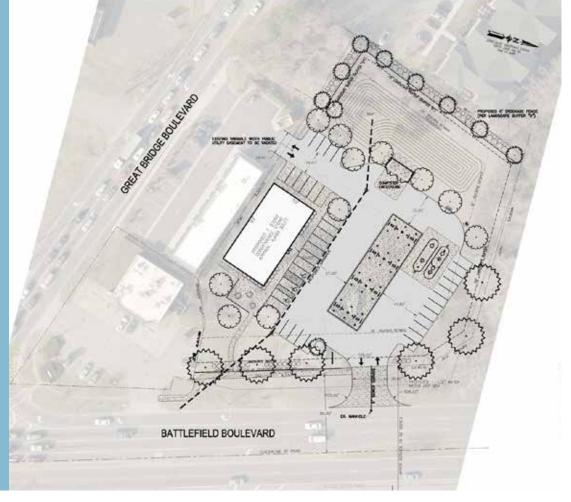

Nearby Multi-family Housing, Hospital/Medical Center, Commercial and Retail

Access from both N. Battlefield Blvd and Great Bridge Blvd

**Site Plan**: City Approved for 4,650 SF C-store w/Gas

**Utilities**: Brought to Site

**Option**: Drive-thru accessibility