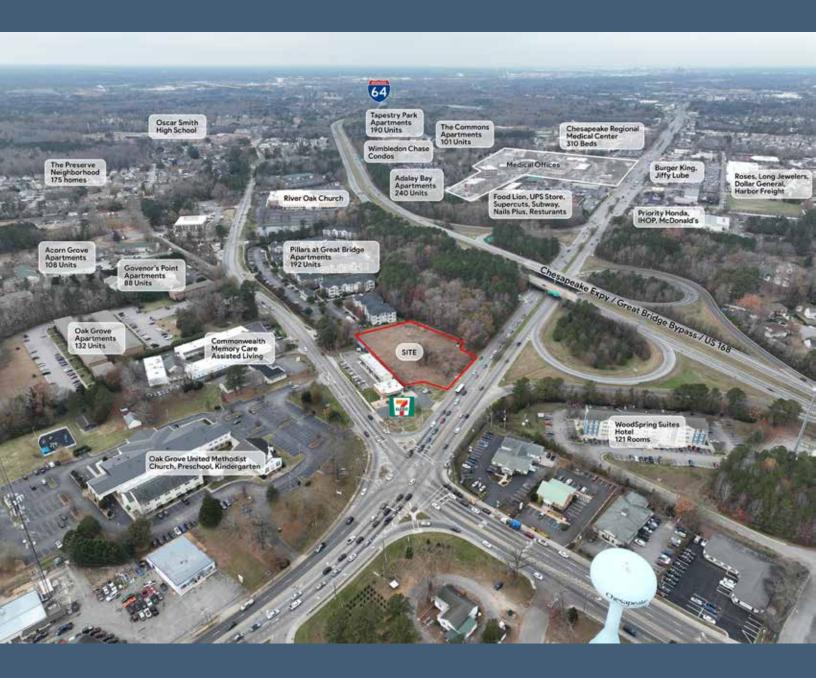

# **ABSTRACT**

512 N. Battlefield Blvd Chesapeake, VA 23320

1.82 Acres

**Zoned B-5** 

**Ground Lease** 

**Build to Suit** 

## The Opportunity

**Lease Term**: Negotiable, 15-Year Minimum

Land Parcel: Pad Ready

Location: N. Battlefield Blvd & Great Bridge Blvd Signalized Intersection

Easily Accessible From 168 Chesapeake Expressway

Nearby Multi-family Housing, Hospital/Medical Center, Commercial and Retail

Access from both N. Battlefield Blvd and Great Bridge Blvd

**Site Plan**: City Approved for 4,650 SF C-store w/Gas

**Utilities**: Brought to Site

### The Market

Traffic Counts:

34,000 AAWDT\* - N. Battlefield Blvd 11,000 AAWDT\* - Great Bridge Blvd 54,000 AAWDT\* - 168 Bypass Expressway

Demographics: