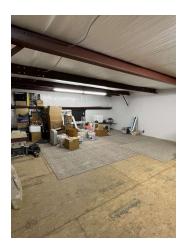

## PROPERTY DESCRIPTION

Fully conditioned 2,000 SF office/warehouse. Office area in front is approx. 20'W x 20'L (400 SF). 1,600 SF warehouse area in rear with 12x12 overhead door and additional loft storage above office area accessible via stairwell from warehouse. Small outdoor storage area in rear. Property is located outside of Surfside Beach city limits, under Horry County jurisdiction. RE-4 Zoning.