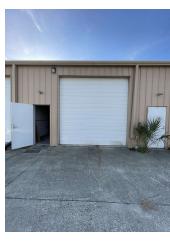

## PROPERTY DESCRIPTION

Fully conditioned 2,000 SF office/warehouse. Office area in front is approx. 20'W x 20'L (400 SF). 1,600 SF warehouse area in rear with 12x12 overhead door and additional loft storage above office area accessible via stairwell from warehouse. Small outdoor storage area in rear. Property is located outside of Surfside Beach city limits, under Horry County jurisdiction. RE-4 Zoning.