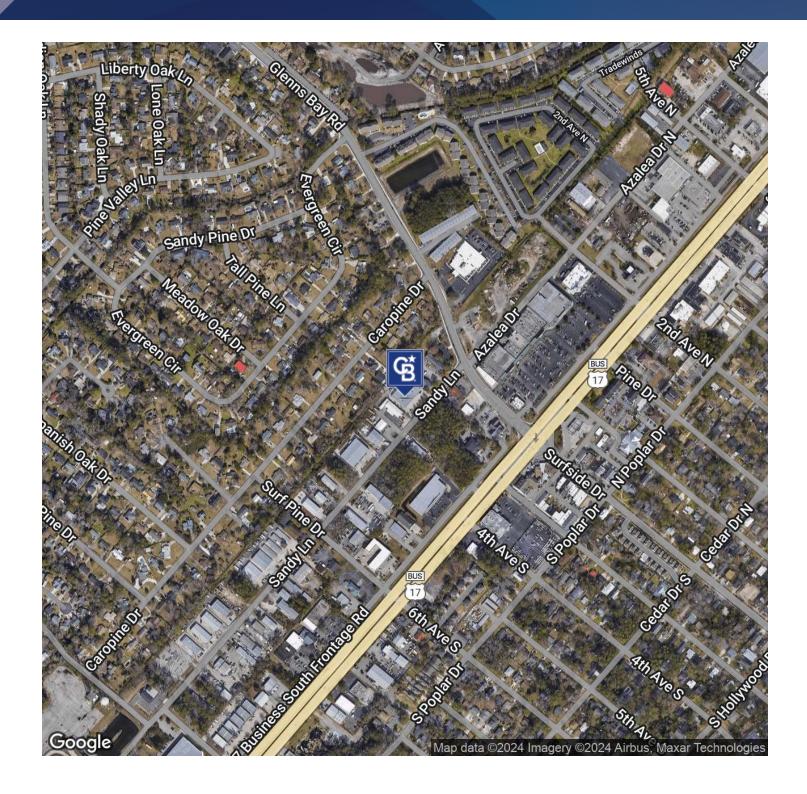

475 Sandy Ln Surfside Beach, SC 29575

## PROPERTY DESCRIPTION

Fully conditioned 2,000 SF office/warehouse. Office area in front is approx. 20'W x 20'L (400 SF). 1,600 SF warehouse area in rear with 12x12 overhead door and additional loft storage above office area accessible via stairwell from warehouse. Small outdoor storage area in rear. Property is located outside of Surfside Beach city limits, under Horry County jurisdiction. RE-4 Zoning.

## 475 Sandy Ln Surfside Beach, SC 29575