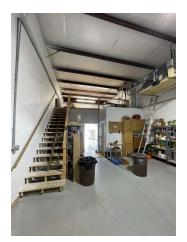

## PROPERTY DESCRIPTION

Fully conditioned 2,000 SF office/warehouse. Office area in front is approx. 20'W x 20'L (400 SF). 1,600 SF warehouse area in rear with 12x12 overhead door and additional loft storage above office area accessible via stairwell from warehouse. Small outdoor storage area in rear. Property is located outside of Surfside Beach city limits, under Horry County jurisdiction. RE-4 Zoning.