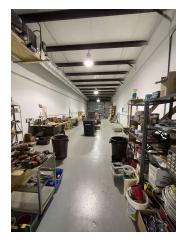

## PROPERTY DESCRIPTION

Fully conditioned 2,000 SF office/warehouse. Office area in front is approx. 20'W x 20'L (400 SF). 1,600 SF warehouse area in rear with 12x12 overhead door and additional loft storage above office area accessible via stairwell from warehouse. Small outdoor storage area in rear. Property is located outside of Surfside Beach city limits, under Horry County jurisdiction. RE-4 Zoning.