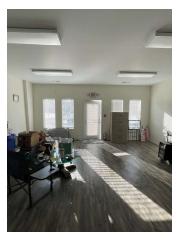

## PROPERTY DESCRIPTION

Fully conditioned 2,000 SF office/warehouse. Office area in front is approx. 20'W x 20'L (400 SF). 1,600 SF warehouse area in rear with 12x12 overhead door and additional loft storage above office area accessible via stairwell from warehouse. Small outdoor storage area in rear. Property is located outside of Surfside Beach city limits, under Horry County jurisdiction. RE-4 Zoning.