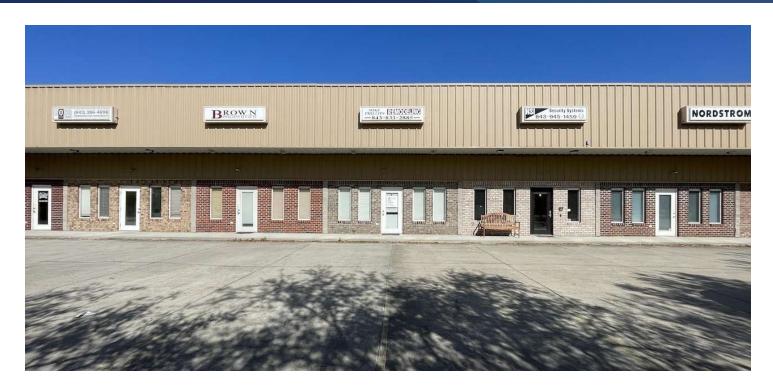

475 Sandy Ln Surfside Beach, SC 29575

## PROPERTY DESCRIPTION

Fully conditioned 2,000 SF office/warehouse. Office area in front is approx. 20'W x 20'L (400 SF). 1,600 SF warehouse area in rear with 12x12 overhead door and additional loft storage above office area accessible via stairwell from warehouse. Small outdoor storage area in rear. Property is located outside of Surfside Beach city limits, under Horry County jurisdiction. RE-4 Zoning.

## **LOCATION DESCRIPTION**

Surfside Beach is located just south of Myrtle Beach and north of Murrells Inlet. The complex is easily accessible from Hwy 17 Business & Hwy 17 Bypass via Glenns Bay Rd. Horry County Jurisdiction (just outside Surfside City Limits). Permanent population within a 5 mile radius is 88,303