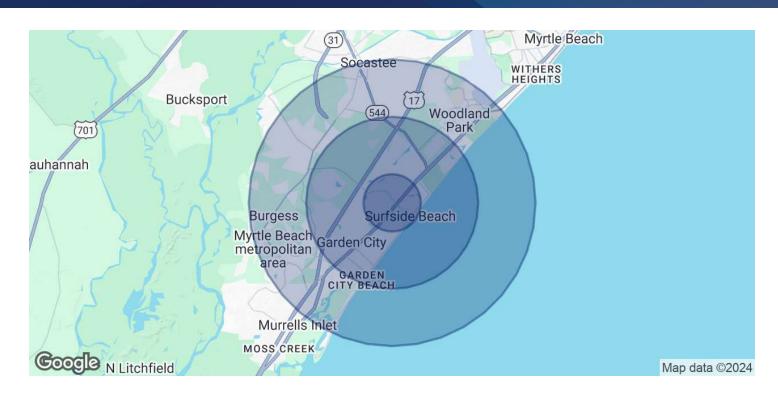

## **LOCATION DESCRIPTION**

Surfside Beach is located just south of Myrtle Beach and north of Murrells Inlet. The complex is easily accessible from Hwy 17 Business & Hwy 17 Bypass via Glenns Bay Rd. Horry County Jurisdiction (just outside Surfside City Limits). Permanent population within a 5 mile radius is 88,303