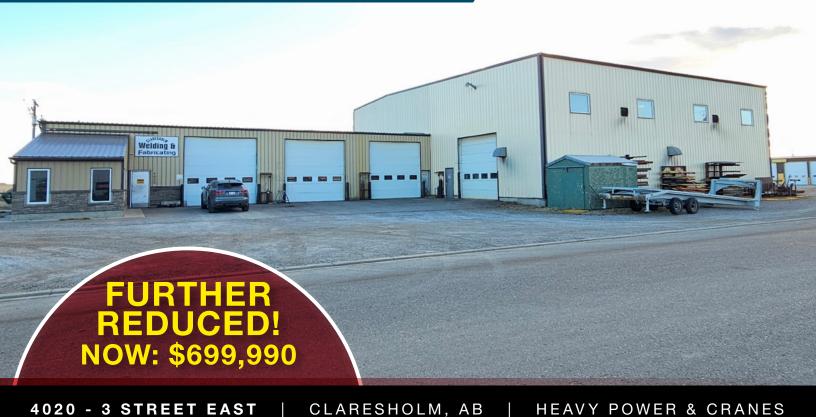

# **COURT ORDERED SALE**

CLARESHOLM WELDING & FABRICATING

OWNER/USER OR INVESTMENT PROPERTY AT 10% CAP±

## PROPERTY HIGHLIGHTS

- 12,136 sq.ft.± Industrial property situated on 0.96 acres±
- 18' to 30' height in the warehouse
- 600 amp/240 Volt/3 phase electrical service (to be verified)
- (1) 3 ton and (1) 5 ton crane
- Quick access to Highway 2
- Additional 1 acre± lot near this property may also be available for purchase (\$79,000)
- Zoning allows for a wide variety of industrial uses.

## CLARESHOLM WELDING & FABRICATING

ADDITIONAL INFORMATION

| AREA AVAILABLE    | 12,136 sq.ft.±                                   |
|-------------------|--------------------------------------------------|
| LEGAL DESCRIPTION | Plan 7910810, Block 4, Lot 3                     |
| ZONING            | l1                                               |
| POSSESSION        | Immediately                                      |
| SITE/YARD SIZE    | 0.96 acres±                                      |
| DRAINAGE          | Two floor drains (sumps)                         |
| YEAR BUILT        | 1979, 2001 & 2013                                |
| CEILING HEIGHT    | 18' to 30' in shop                               |
| HEATING           | Forced air overhead heaters in shop              |
| POWER             | 600 amp, 240 volt, 3 phase (TBC by Purchaser)    |
| LOADING           | (6) Grade level exterior overhead doors          |
| PROPERTY TAXES    | \$15,133.17 (2023)                               |
| SALE PRICE        | \$910,000<br><b>Further Reduced to \$699,990</b> |