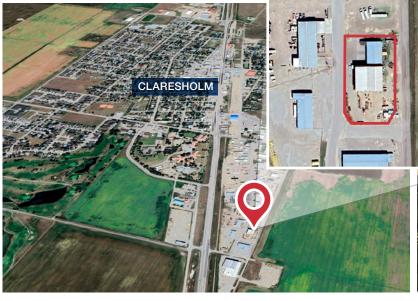

## PROPERTY HIGHLIGHTS

- 12,136 sq.ft.± Industrial property situated on 0.96 acres±
- 18' to 30' height in the warehouse
- 600 amp/240 Volt/3 phase electrical service (to be verified)
- (1) 3 ton and (1) 5 ton crane
- Quick access to Highway 2
- Additional 1 acre± lot near this property may also be available for purchase (\$79,000)
- Zoning allows for a wide variety of industrial uses.

# 4020 - 3 STREET EAST | CLARESHOLM, AB

**N**ICommercial