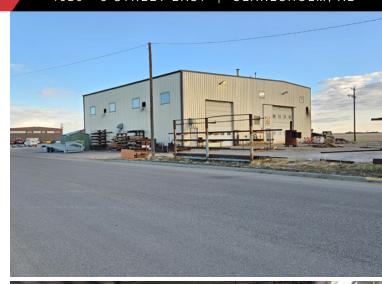

## PROPERTY HIGHLIGHTS

- 12,136 sq.ft.± Industrial property situated on 0.96 acres±
- 18' to 30' height in the warehouse
- 600 amp/240 Volt/3 phase electrical service (to be verified)
- (1) 3 ton and (1) 5 ton crane
- Quick access to Highway 2
- Additional 1 acre± lot near this property may also be available for purchase (\$79,000)
- Zoning allows for a wide variety of industrial uses.

## CLARESHOLM WELDING & FABRICATING

ADDITIONAL INFORMATION

| AREA AVAILABLE    | 12,136 sq.ft.±                                   |
|-------------------|--------------------------------------------------|
| LEGAL DESCRIPTION | Plan 7910810, Block 4, Lot 3                     |
| ZONING            | l1                                               |
| POSSESSION        | Immediately                                      |
| SITE/YARD SIZE    | 0.96 acres±                                      |
| DRAINAGE          | Two floor drains (sumps)                         |
| YEAR BUILT        | 1979, 2001 & 2013                                |
| CEILING HEIGHT    | 18' to 30' in shop                               |
| HEATING           | Forced air overhead heaters in shop              |
| POWER             | 600 amp, 240 volt, 3 phase (TBC by Purchaser)    |
| LOADING           | (6) Grade level exterior overhead doors          |
| PROPERTY TAXES    | \$15,133.17 (2023)                               |
| SALE PRICE        | \$910,000<br><b>Further Reduced to \$699,990</b> |