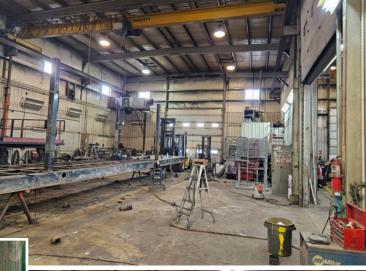

## PROPERTY HIGHLIGHTS

- 12,136 sq.ft.± Industrial property situated on 0.96 acres±
- 18' to 30' height in the warehouse
- 600 amp/240 Volt/3 phase electrical service (to be verified)
- (1) 3 ton and (1) 5 ton crane
- Quick access to Highway 2
- Additional 1 acre± lot near this property may also be available for purchase (\$79,000)
- Zoning allows for a wide variety of industrial uses.

## CLARESHOLM WELDING & FABRICATING

ADDITIONAL INFORMATION

| AREA AVAILABLE    | 12,136 sq.ft.±                                   |
|-------------------|--------------------------------------------------|
| LEGAL DESCRIPTION | Plan 7910810, Block 4, Lot 3                     |
| ZONING            | l1                                               |
| POSSESSION        | Immediately                                      |
| SITE/YARD SIZE    | 0.96 acres±                                      |
| DRAINAGE          | Two floor drains (sumps)                         |
| YEAR BUILT        | 1979, 2001 & 2013                                |
| CEILING HEIGHT    | 18' to 30' in shop                               |
| HEATING           | Forced air overhead heaters in shop              |
| POWER             | 600 amp, 240 volt, 3 phase (TBC by Purchaser)    |
| LOADING           | (6) Grade level exterior overhead doors          |
| PROPERTY TAXES    | \$15,133.17 (2023)                               |
| SALE PRICE        | \$910,000<br><b>Further Reduced to \$699,990</b> |